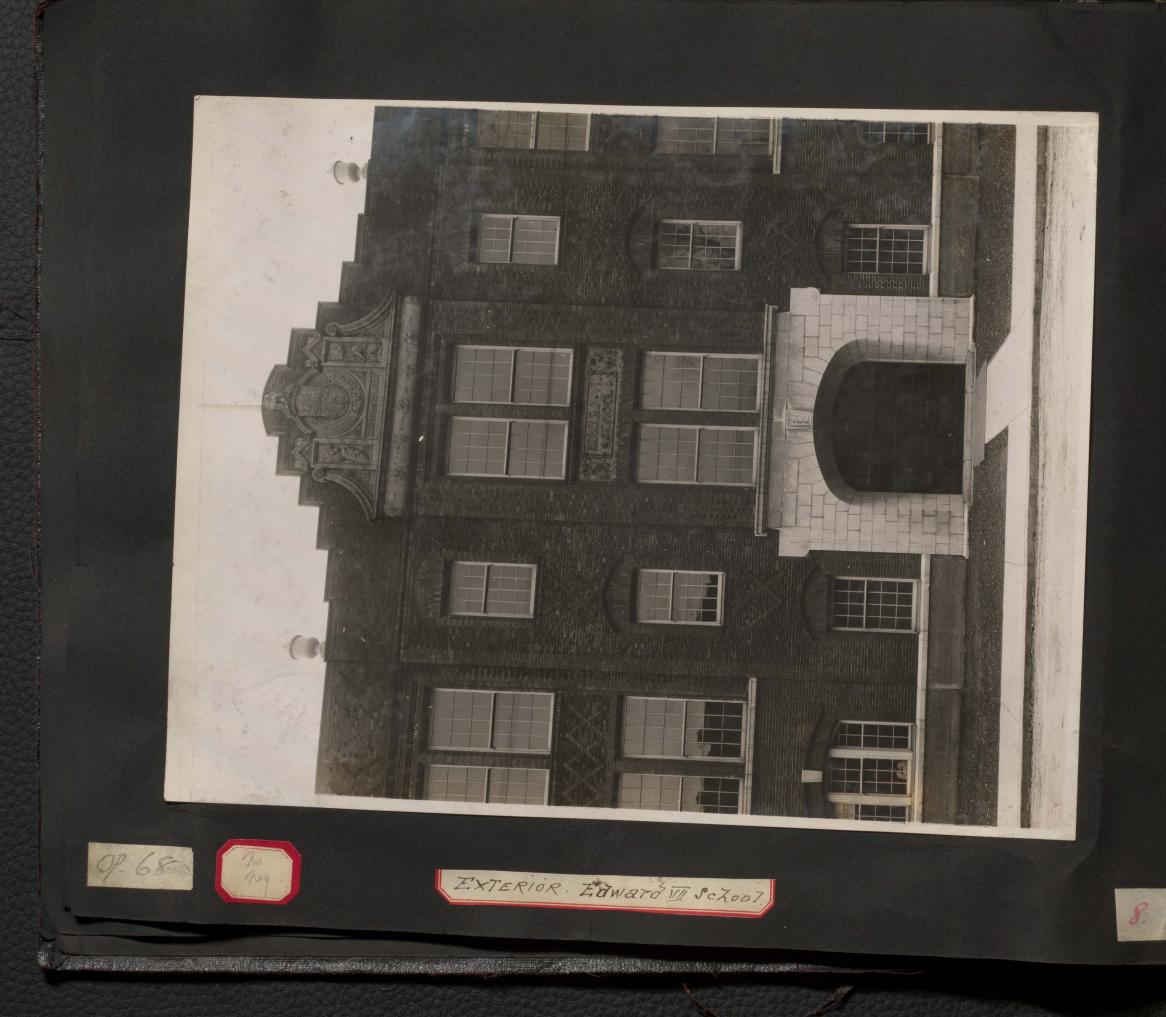

Strathern School. Class Room.

Erterior. Shathern School.

6.

Exterior Edward I Schoot.

12.

and the Marine

Rear Doorways. V of Alberta

1988年