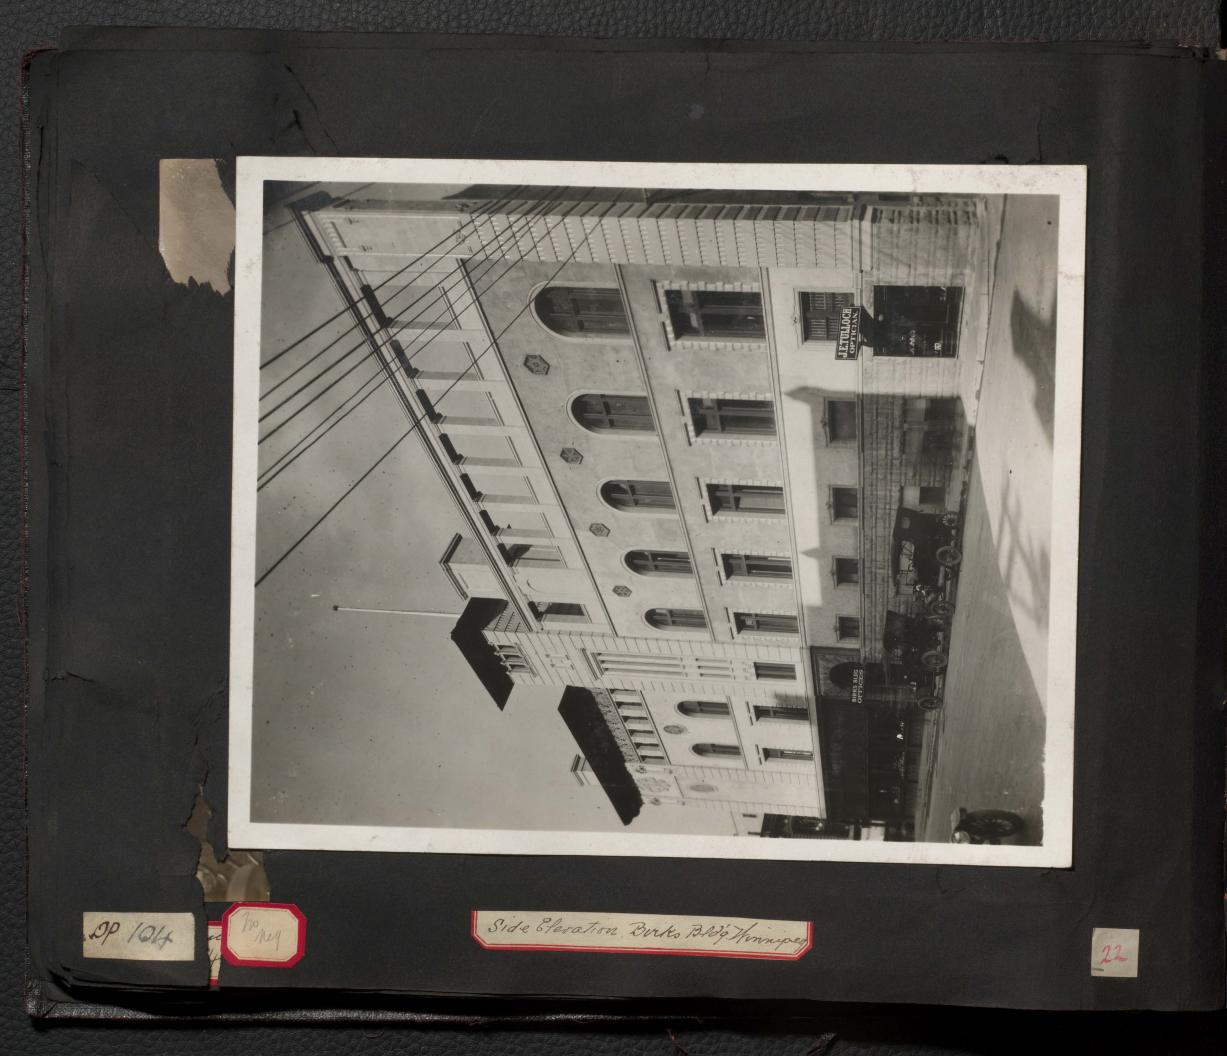

LL + 4 Sinding 108, 192 Know kuscing meniorial 184 Briles Building Wimmi peg 104 New Birks Building 54 Regine har Meniorial 170 mivasity 1 Alberta tots Amildung mivasity 2 Alberta Medical Bldg 

Book Bannoft school adda Strathcam School montrial of 54 Bribs Building Montrial of 54 Bribs Building School addition Peace centennial School addition Misursity of School of addition