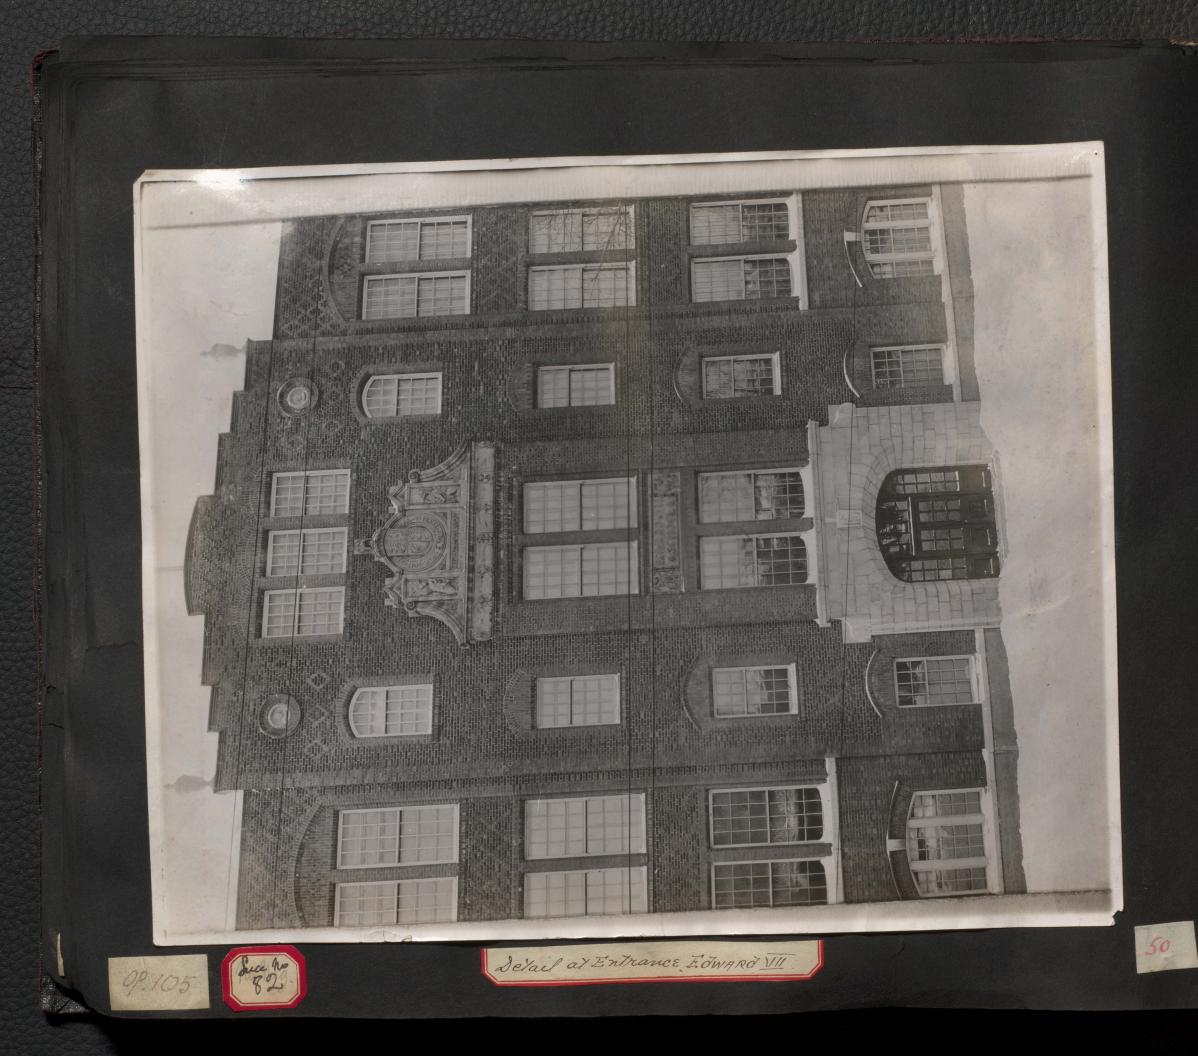

Strathern School. Class Room.

Erterior. Shathern School.

6.

Exterior Edward I Schoot.

12.

and the Marine

Rear Doorways. V of Alberta

1988年