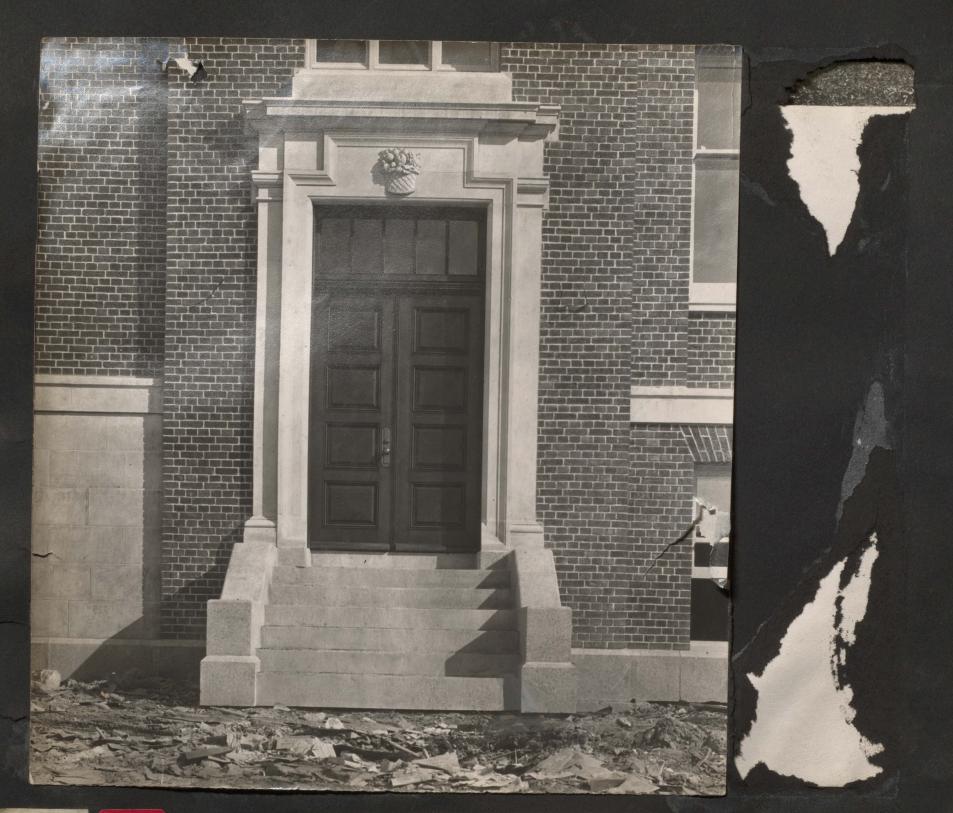

Strathern School. Class Room.

Erterior. Shathern School.

6.

Exterior Edward I Schoot.

12.

and the Marine

Rear Doorways. V of Alberta

1988年