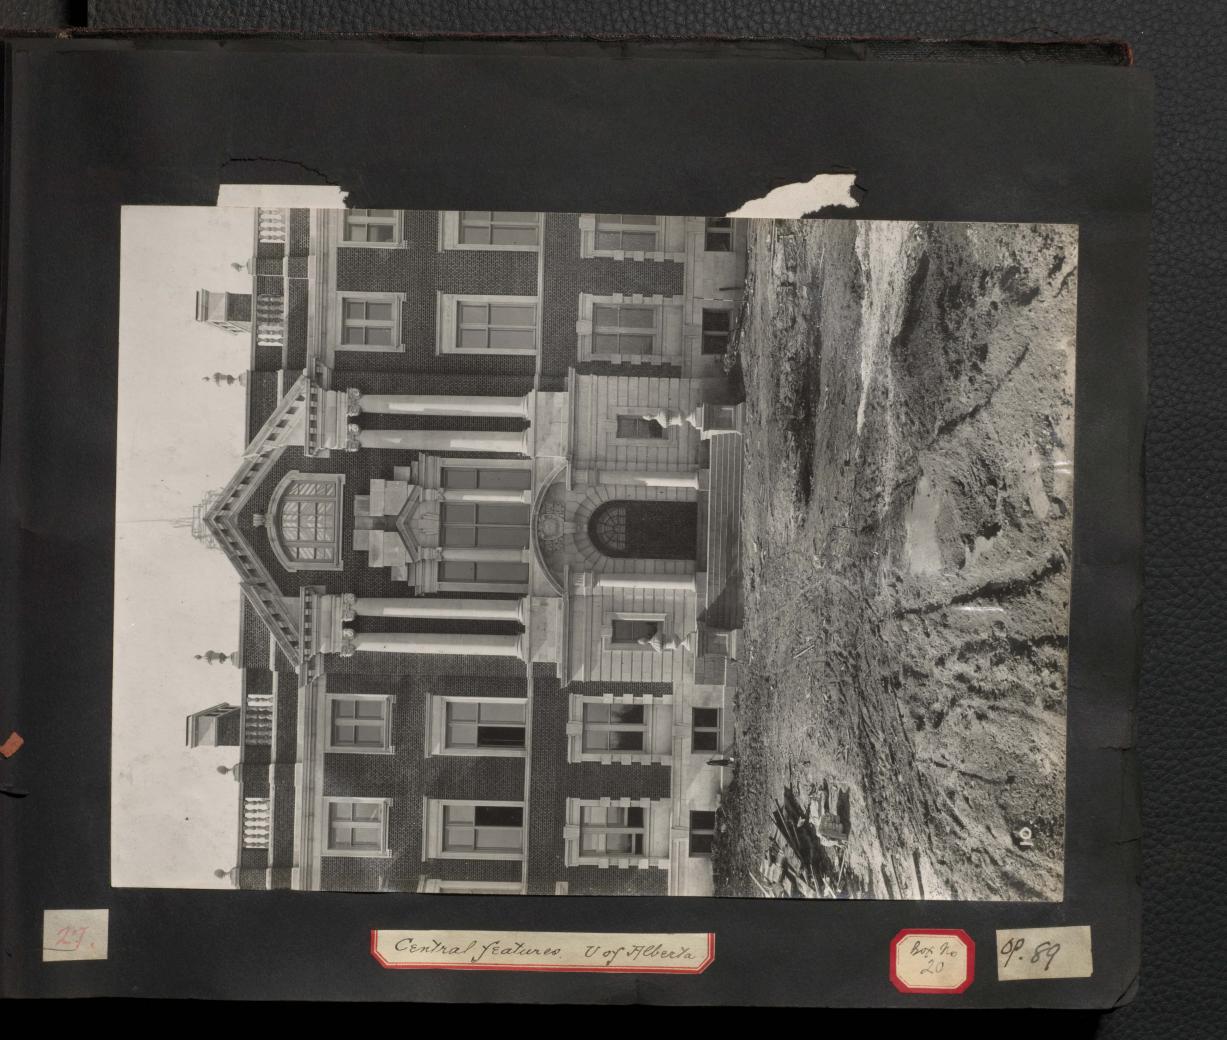

Detail Upper Stories. L& L& G. Bridg

Dorchester St. I levation L. & L. & G. Bldg.)

Proposed Arts Bidg. Vog Alberta

Bay Trindows. front Jacade.

Medical Brdg. Univ or Alberta.

A State of

Brittania Fountain Regina War MM