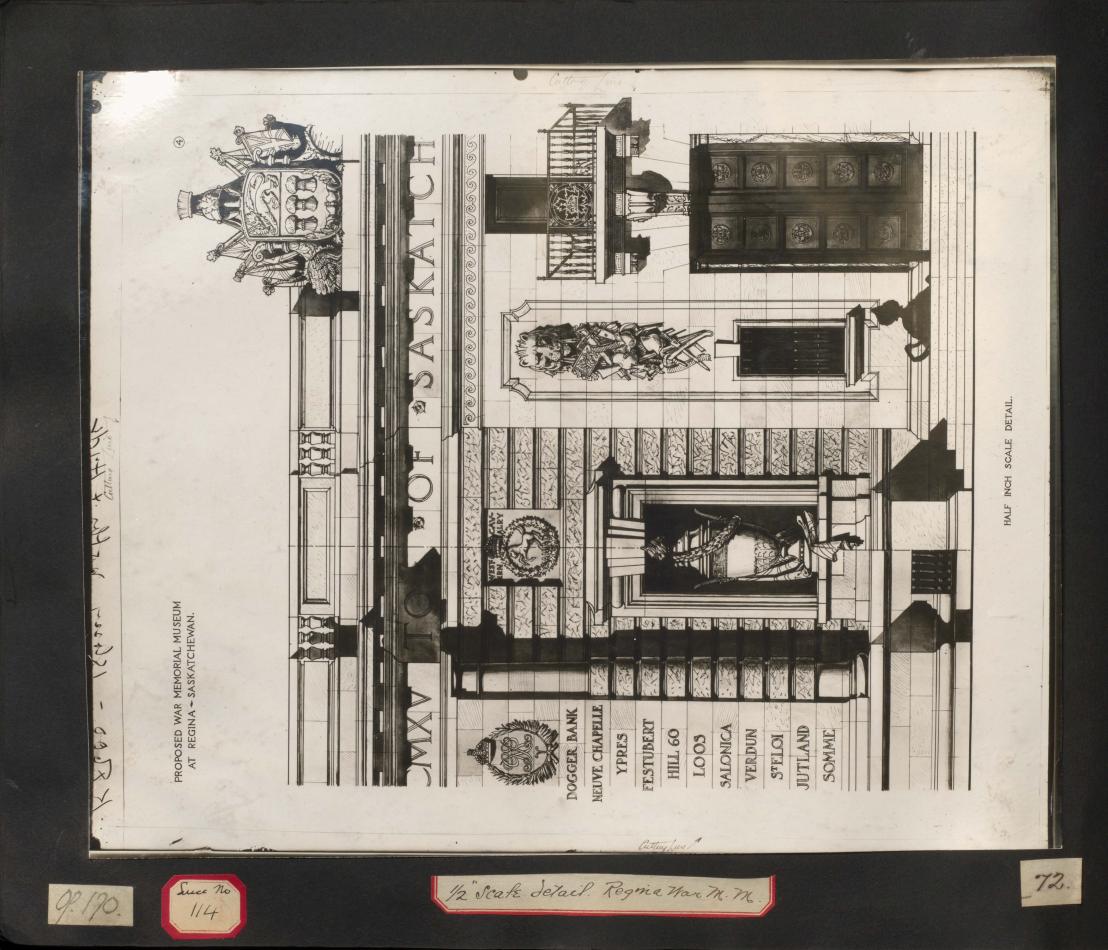

Detail Upper Stories. L& L& G. Bridg

Dorchester St. I levation L. & L. & G. Bldg.)

Proposed Arts Bidg. Vog Alberta

Bay Trindows. front Jacade.

Medical Brdg. Univ or Alberta.

A State of

Brittania Fountain Regina War MM