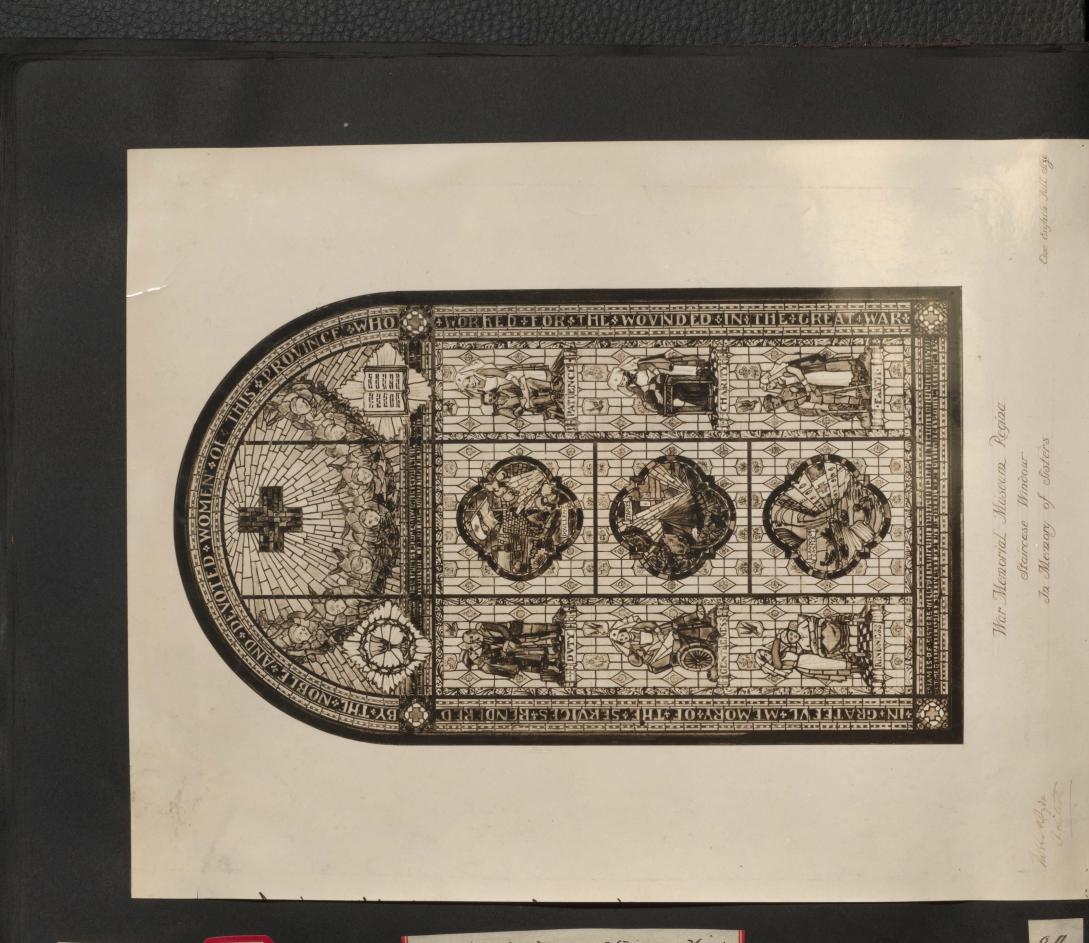

Suce. ho

111

OP.170

1.....

.77.

Record Room. Regina Har Mem M)

Class Room. Bancroft School.

Regina Har Mem. Staircase Window