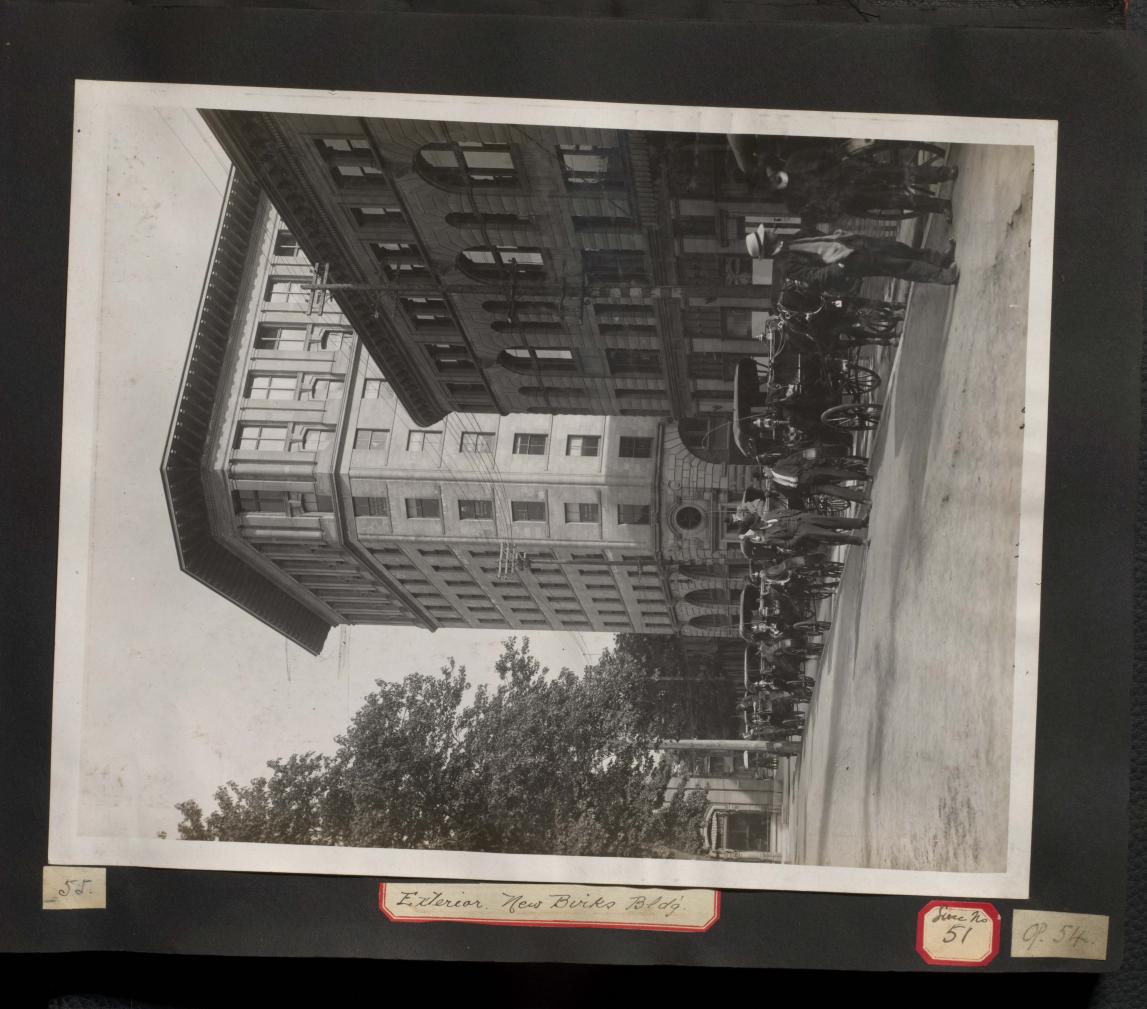

LL + 4 Sinding 108, 192 Know kuscing meniorial 184 Briles Building Wimmi peg 104 New Birks Building 54 Regine har Meniorial 170 mivasity 1 Alberta tots Amildung mivasity 2 Alberta Medical Bldg 

Book Bannoft school adda Strathcam School montrial of 54 Bribs Building Montrial of 54 Bribs Building School addition Peace centennial School addition Misursity of School of addition

Block Plan of Seneral Building Scheme. Uneversity of Alberta. quien to Ar Nobba May 2nd/1925. 85. near the

New Brinks Bldg op. 54

Contraction of the