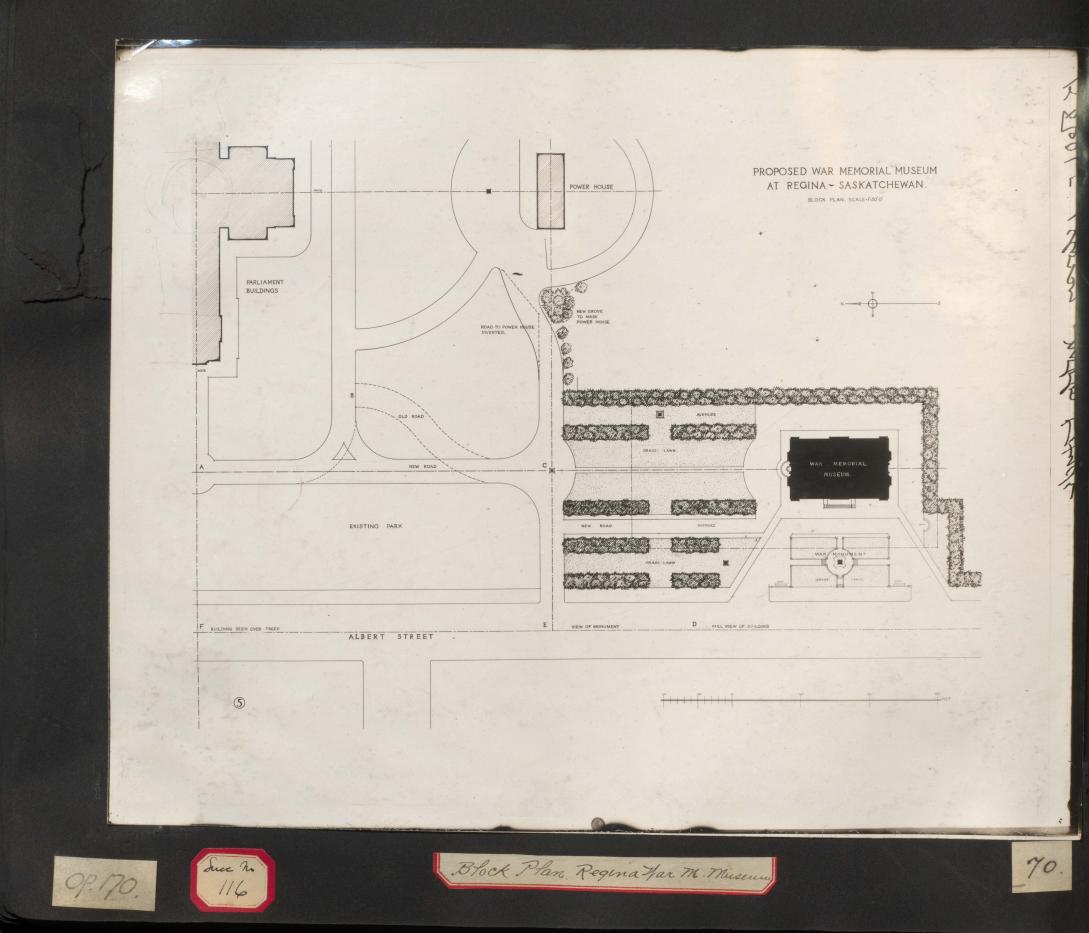

LL + 4 Sinding 108, 192 Know kuscing meniorial 184 Briles Building Wimmi peg 104 New Birks Building 54 Regine har Meniorial 170 mivasity 1 Alberta tots Amildung mivasity 2 Alberta Medical Bldg 

Book Bannoft school adda Strathcam School montrial of 54 Bribs Building Montrial of 54 Bribs Building School addition Peace centennial School addition Misursity of School of addition