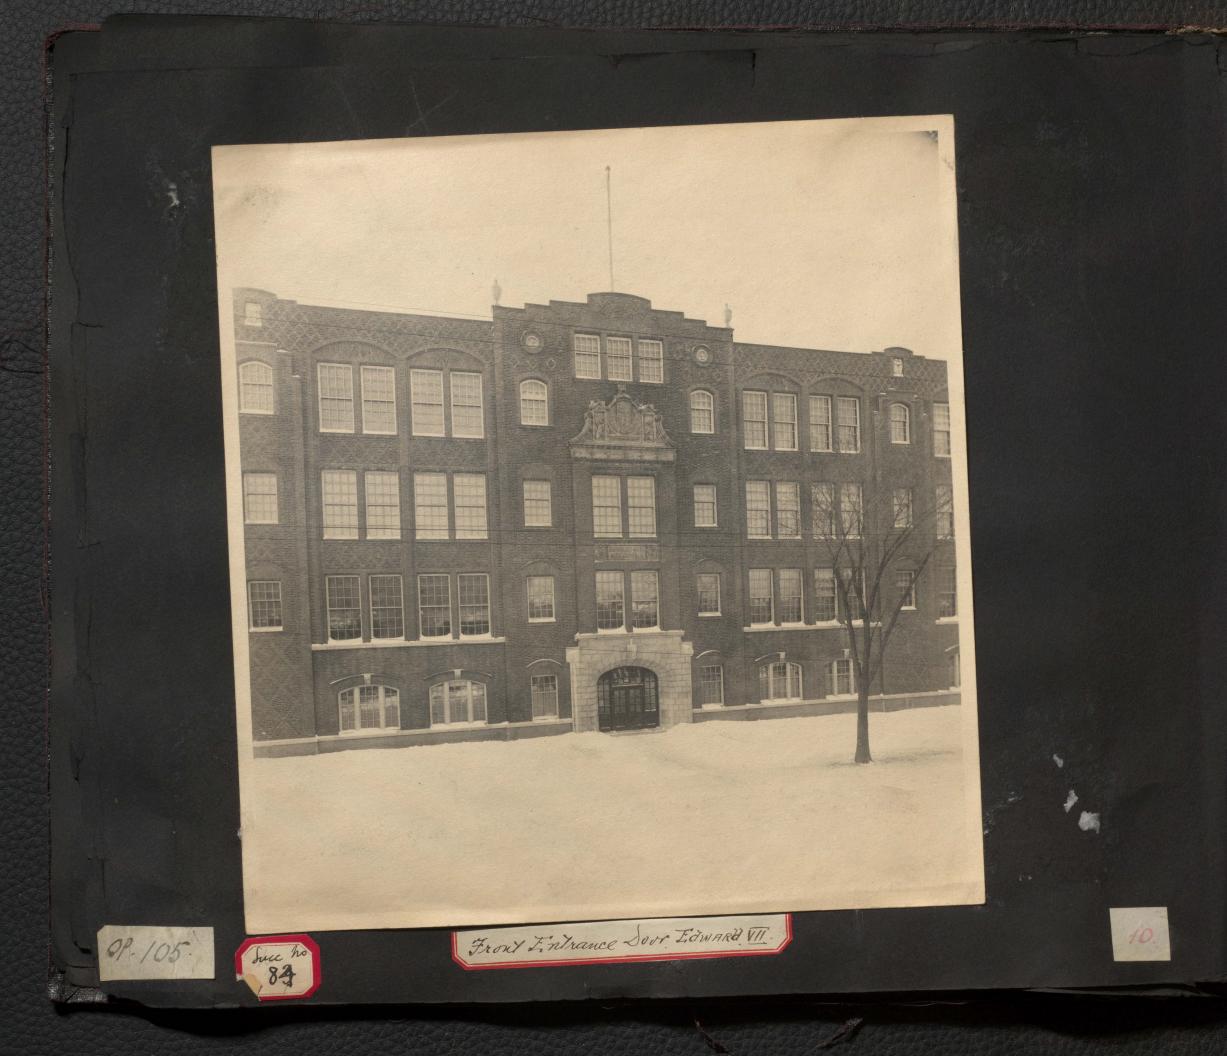

Strathern School. Class Room.

Erterior. Shathern School.

6.

Exterior Edward I Schoot.

12.

and the Marine

Rear Doorways. V of Alberta

1988年