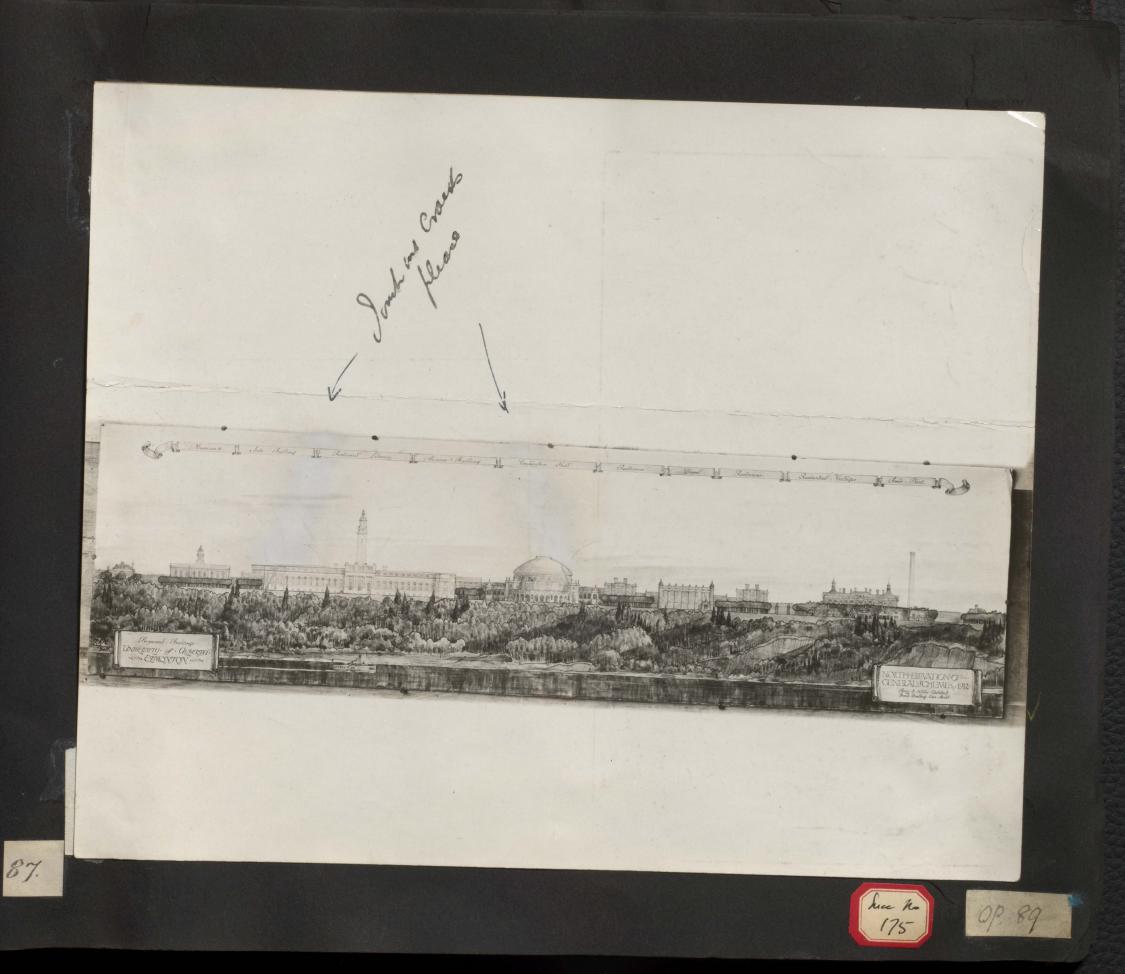

Block Plan of Seneral Building Scheme. Uneversity of Alberta. quien to Ar Nobba May 2nd/1925. 85. near the

New Brinks Bldg op. 54

Contraction of the