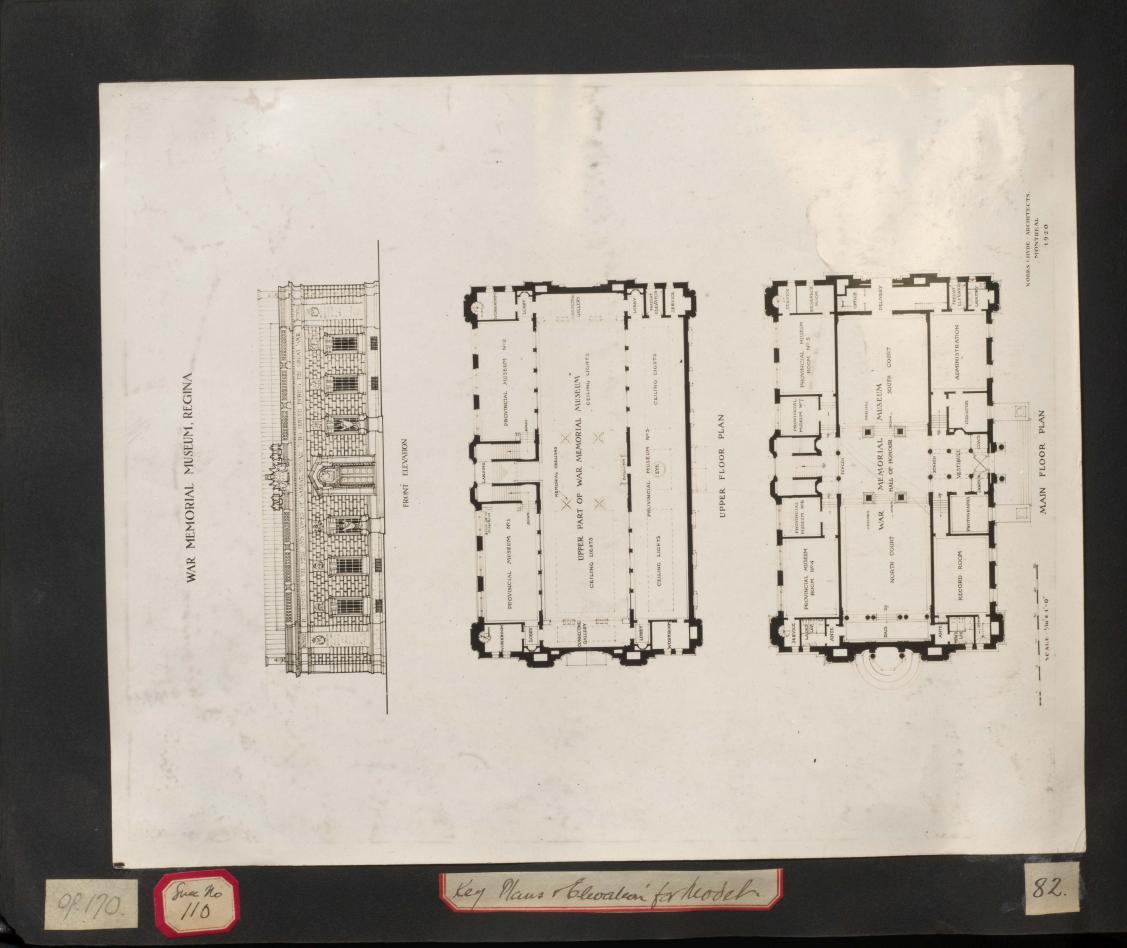

Suce. ho

111

OP.170

1.....

.77.

Record Room. Regina Har Mem M)

Class Room. Bancroft School.

Regina Har Mem. Staircase Window