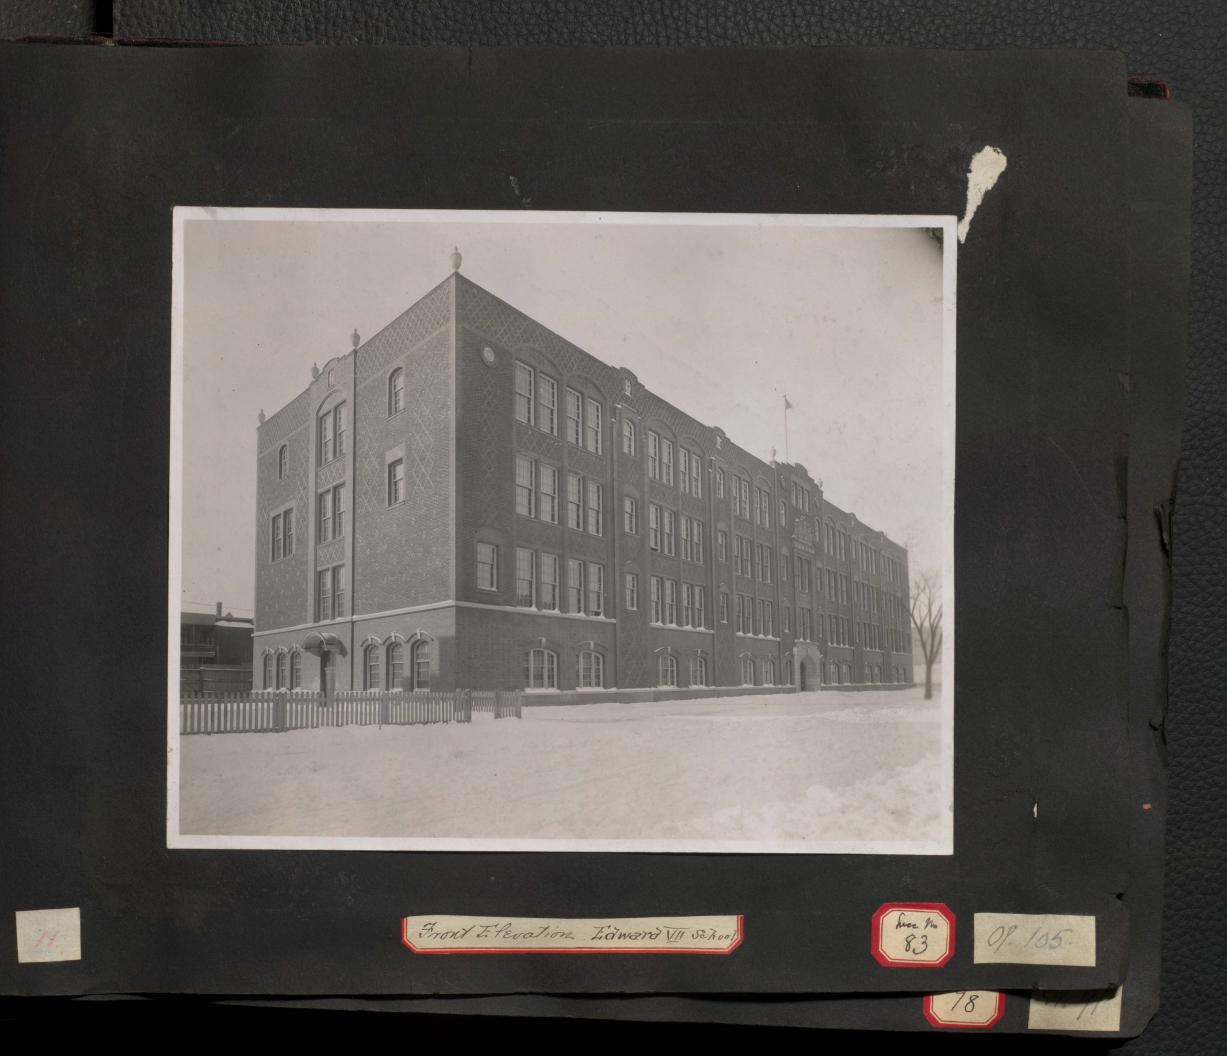

Strathern School. Class Room.

Erterior. Shathern School.

6.

Exterior Edward I Schoot.

12.

and the Marine

Rear Doorways. V of Alberta

1988年