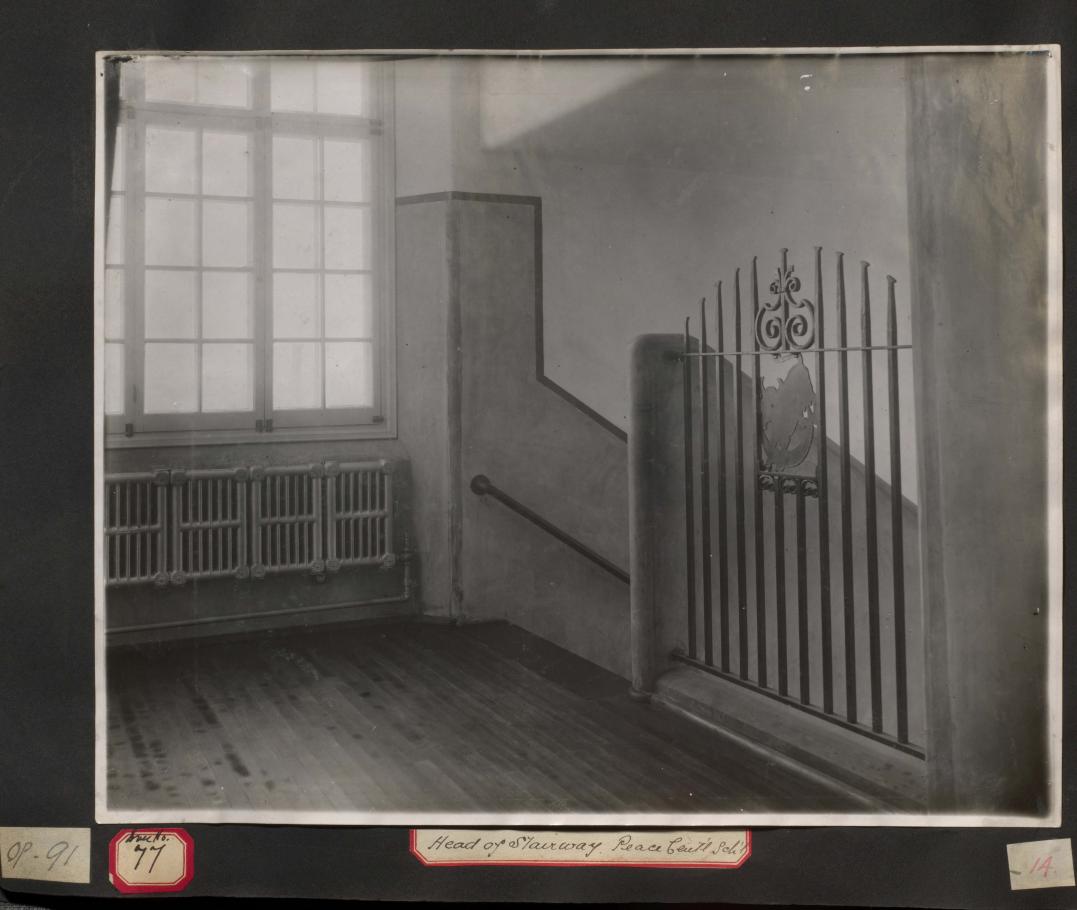

Suce. ho

111

OP.170

1.....

.77.

Record Room. Regina Har Mem M)

Class Room. Bancroft School.

Regina Har Mem. Staircase Window