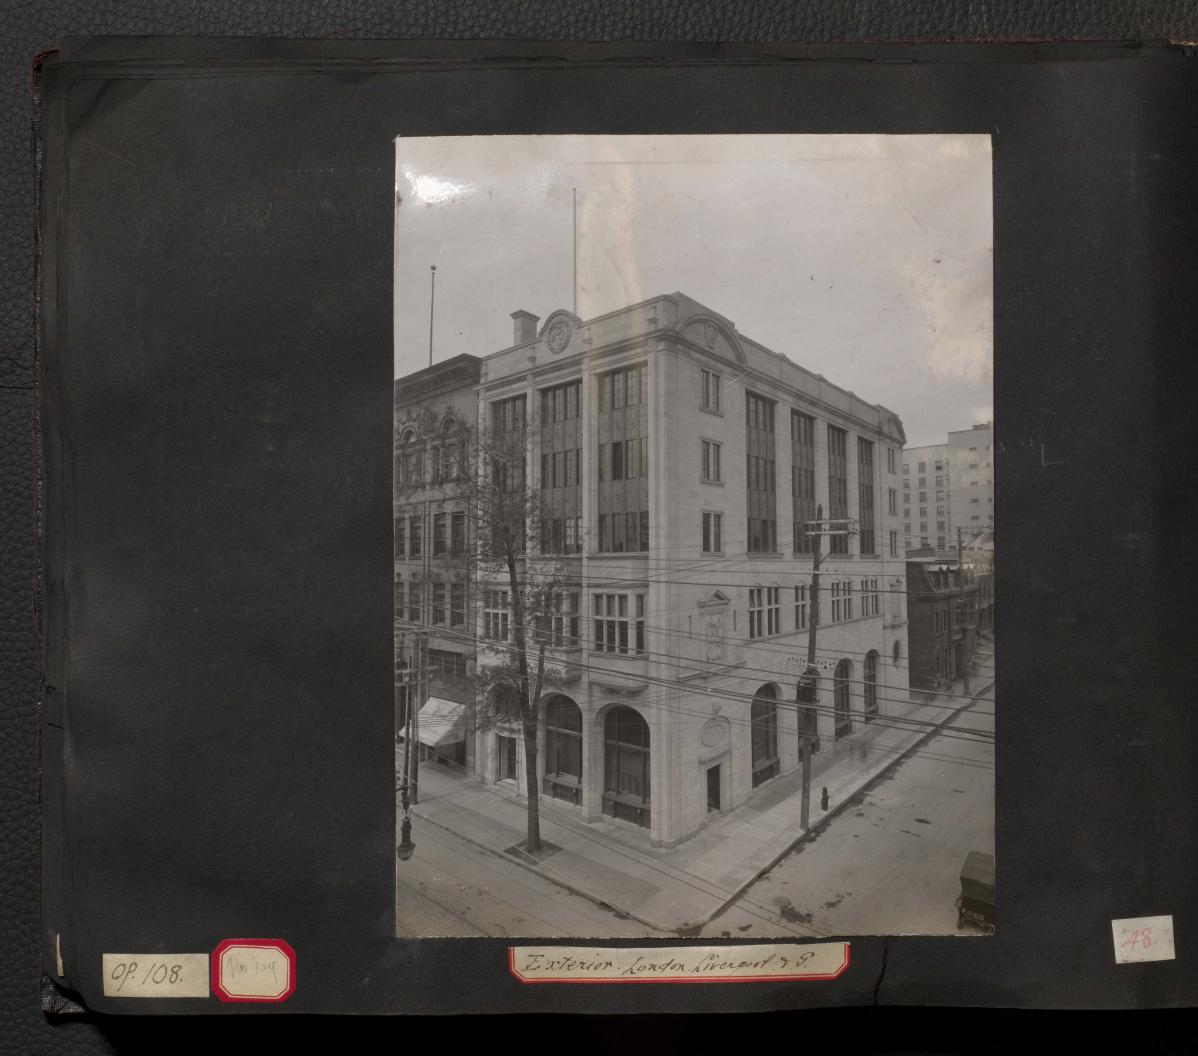

Detail Upper Stories. L& L& G. Bridg

Dorchester St. I levation L. & L. & G. Bldg.)

Proposed Arts Bidg. Vog Alberta

Bay Trindows. front Jacade.

Medical Brdg. Univ or Alberta.

A State of

Brittania Fountain Regina War MM