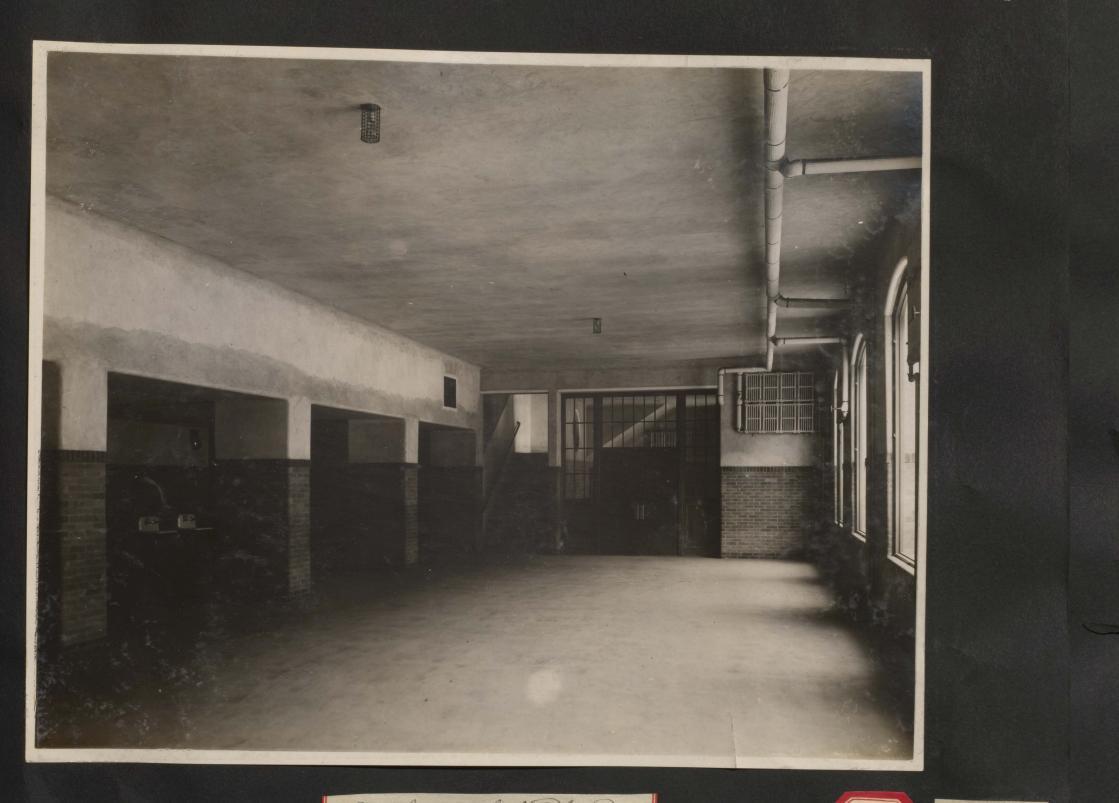

Strathern School. Class Room.

Erterior. Shathern School.

6.

Exterior Edward I Schoot.

12.

and the Marine

Rear Doorways. V of Alberta

1988年