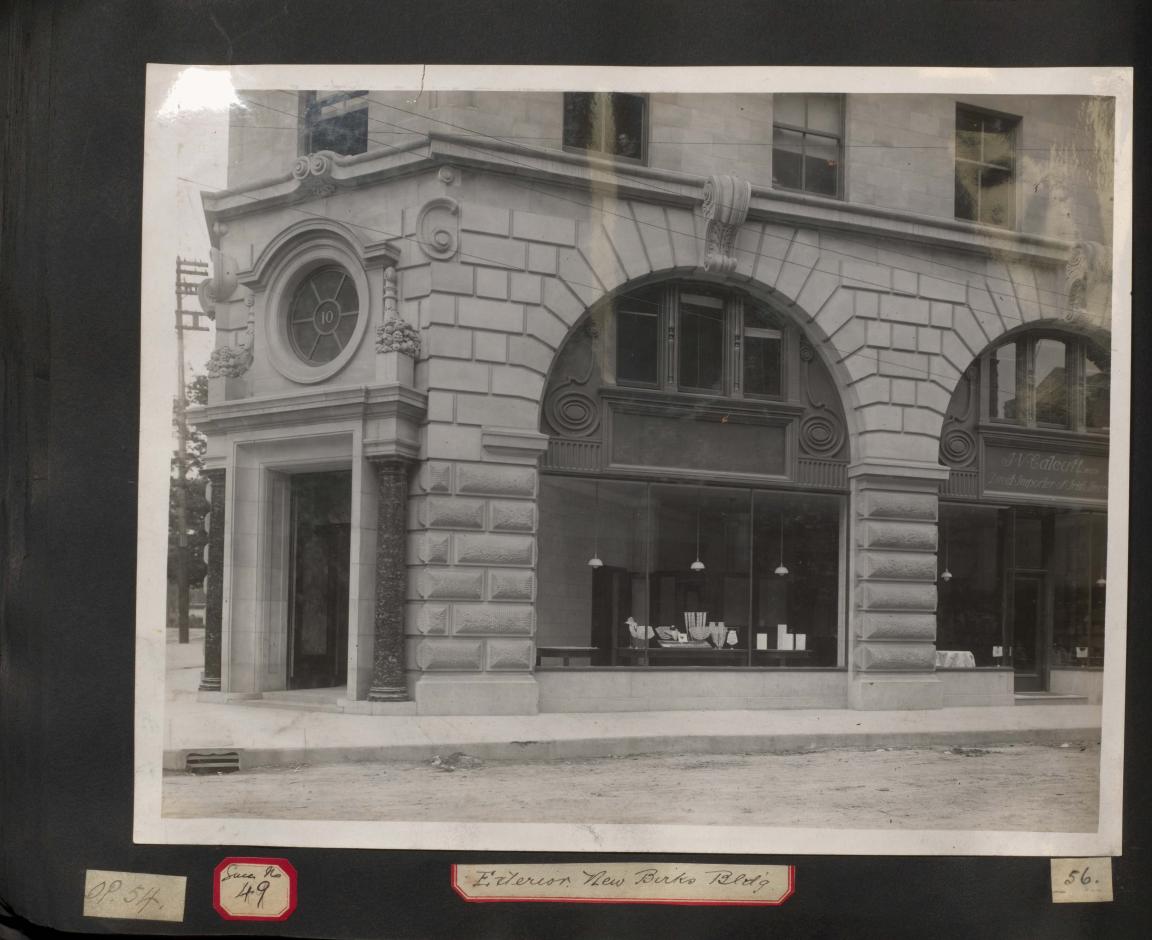

Block Plan of Seneral Building Scheme. Uneversity of Alberta. quien to Ar Nobba May 2nd/1925. 85. near the

New Brinks Bldg op. 54

Contraction of the