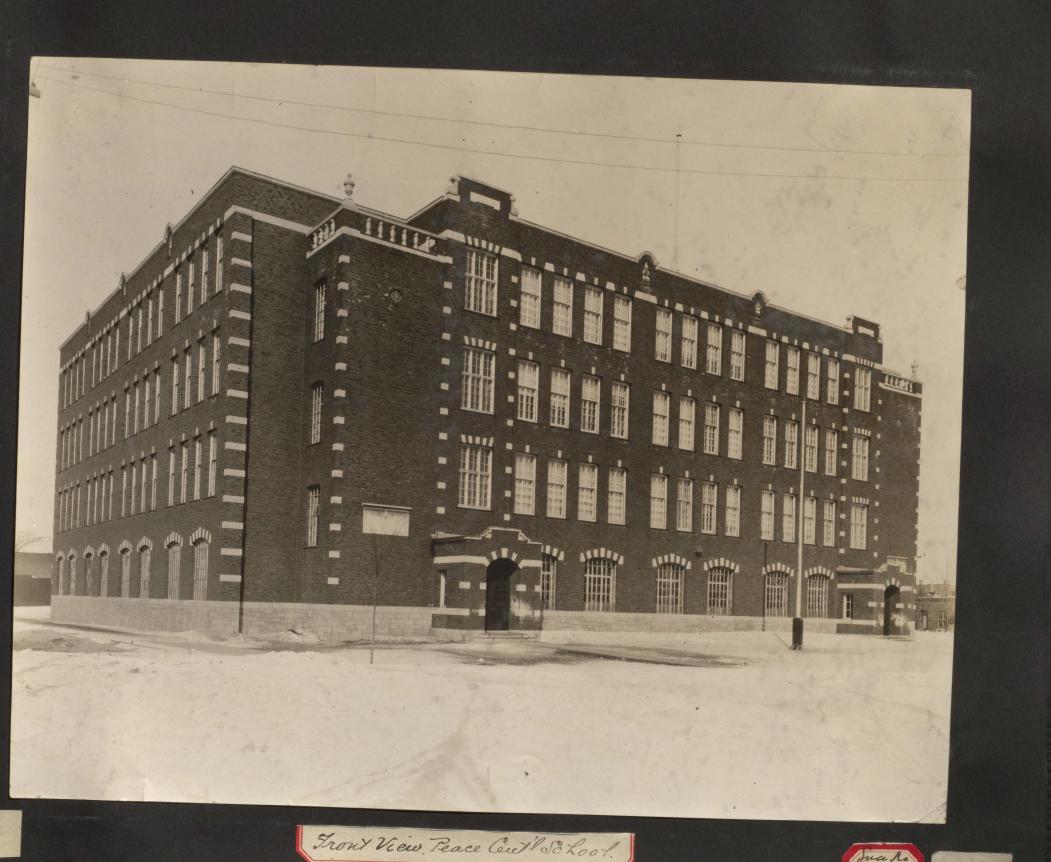

12.









































and the Marine







Rear Doorways. V of Alberta



1988年

























Faculty Rooms. U. of Alberta













Crush Corridor. Univ of Alberta



















Laratory Interior Wog Afferta



Marthan Street Street



















A REAL PROPERTY





GYMNASIUM. Edward VII Schoot.













huce to OP. 91.





Suc no 21

Detail Upper Stories. L& L& G. Bridg



Dorchester St. I levation L. & L. & G. Bldg.)









Proposed Arts Bidg. Vog Alberta











Bay Trindows. front Jacade.















Medical Brdg. Univ or Alberta.













A State of









Brittania Fountain Regina War MM









Suce. ho

111

OP.170

1.....





.77.

Record Room. Regina Har Mem M)













Class Room. Bancroft School.













Regina Har Mem. Staircase Window



Block Plan of Seneral Building Scheme. Uneversity of Alberta. quien to Ar Nobba May 2nd/1925. 85. near the





































New Brinks Bldg op. 54







Contraction of the