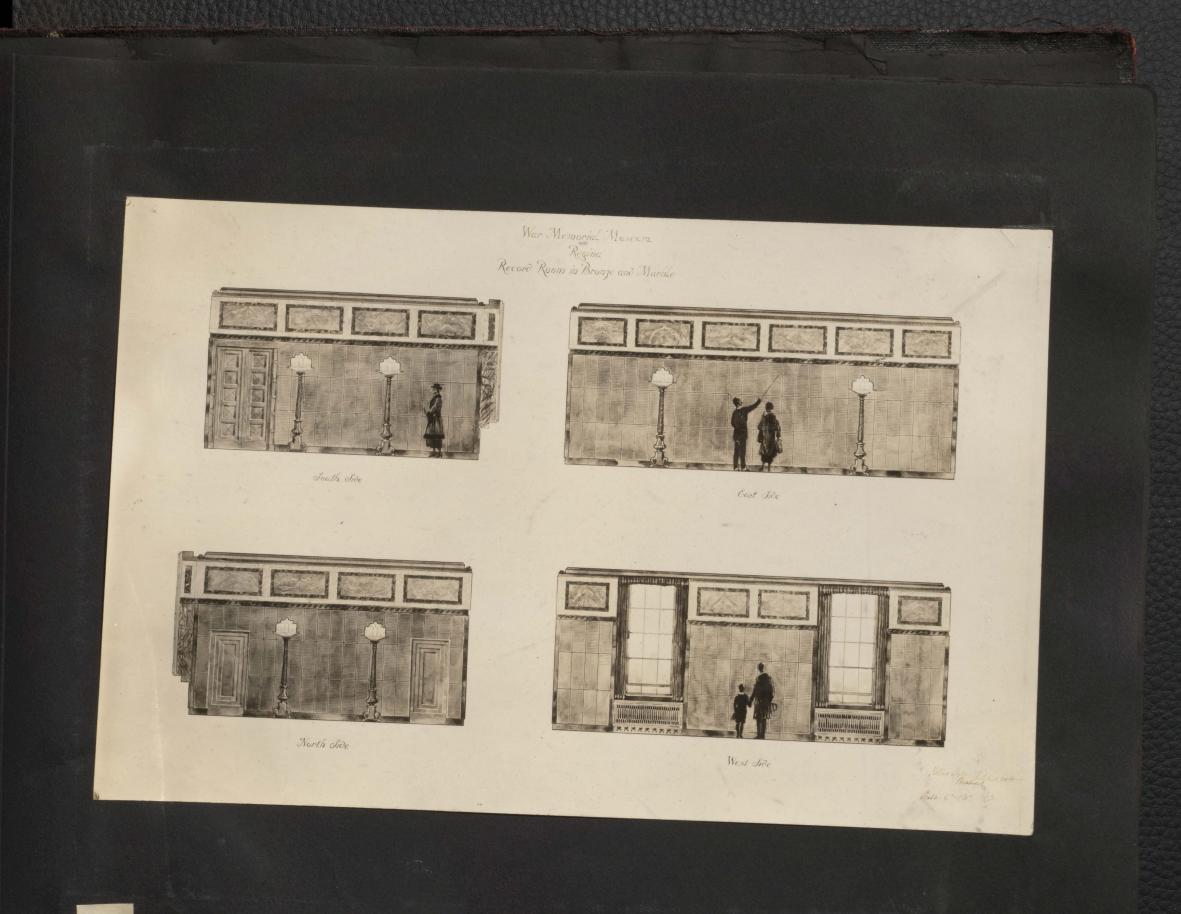

Suce. ho

111

OP.170

1.....

.77.

Record Room. Regina Har Mem M)

Class Room. Bancroft School.

Regina Har Mem. Staircase Window