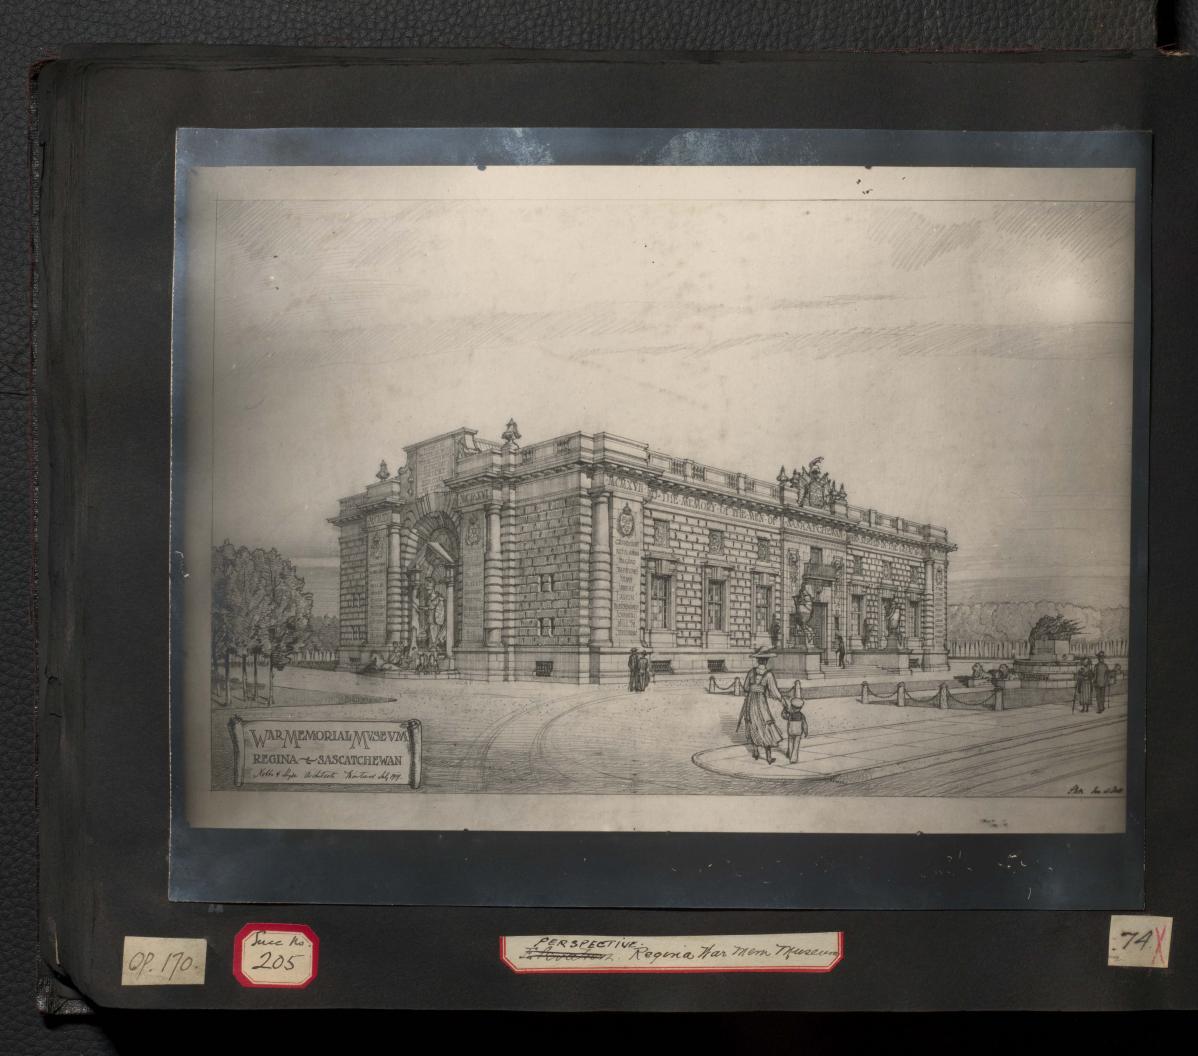

LL + 4 Sinding 108, 192 Know kuscing meniorial 184 Briles Building Wimmi peg 104 New Birks Building 54 Regine har Meniorial 170 mivasity 1 Alberta tots Amildung mivasity 2 Alberta Medical Bldg 

Book Bannoft school adda Strathcam School montrial of 54 Bribs Building Montrial of 54 Bribs Building School addition Peace centennial School addition Misursity of School of addition

Detail Upper Stories. L& L& G. Bridg

Dorchester St. I levation L. & L. & G. Bldg.)

Proposed Arts Bidg. Vog Alberta

Bay Trindows. front Jacade.

Medical Brdg. Univ or Alberta.

A State of

Brittania Fountain Regina War MM