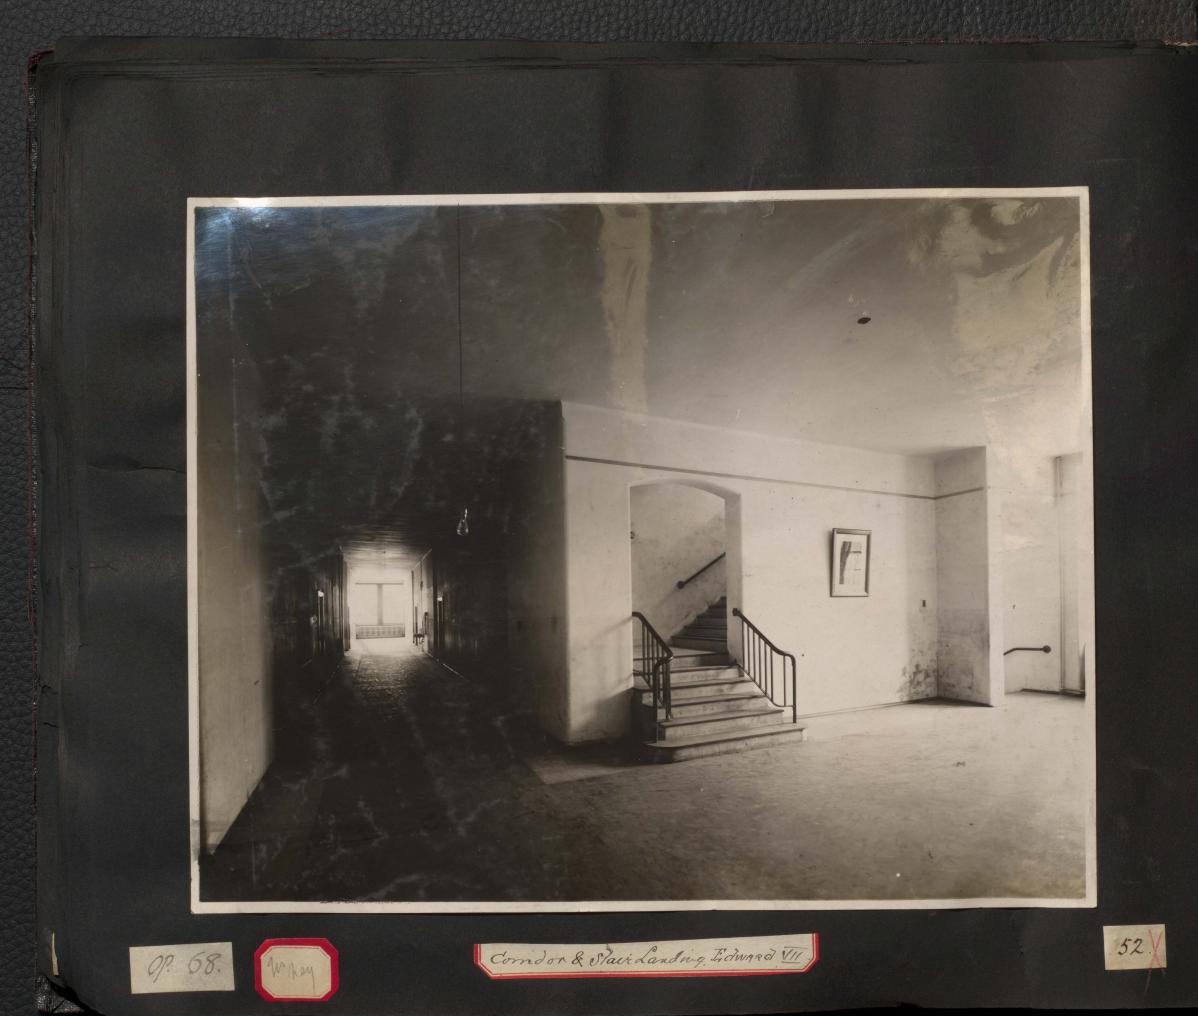

Strathern School. Class Room.

Erterior. Shathern School.

6.

Exterior Edward I Schoot.

12.

and the Marine

Rear Doorways. V of Alberta

1988年