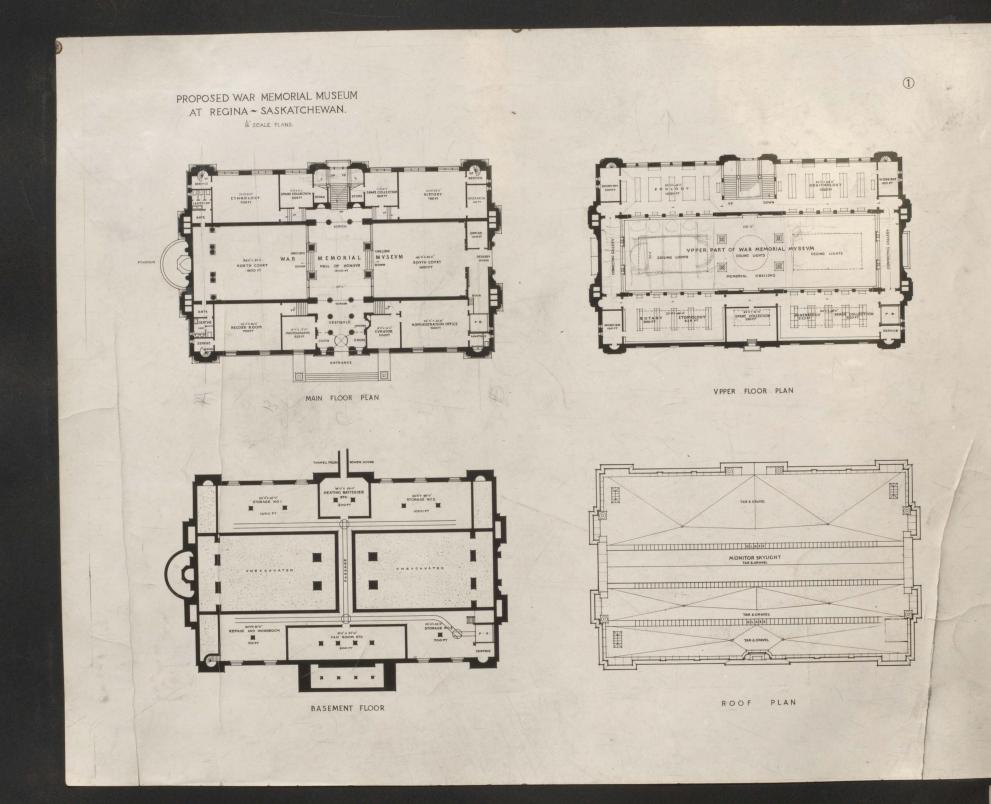

Detail Upper Stories. L& L& G. Bridg

Dorchester St. I levation L. & L. & G. Bldg.)

Proposed Arts Bidg. Vog Alberta

Bay Trindows. front Jacade.

Medical Brdg. Univ or Alberta.

A State of

Brittania Fountain Regina War MM

Suce. ho

111

OP.170

1.....

.77.

Record Room. Regina Har Mem M)

Class Room. Bancroft School.

Regina Har Mem. Staircase Window