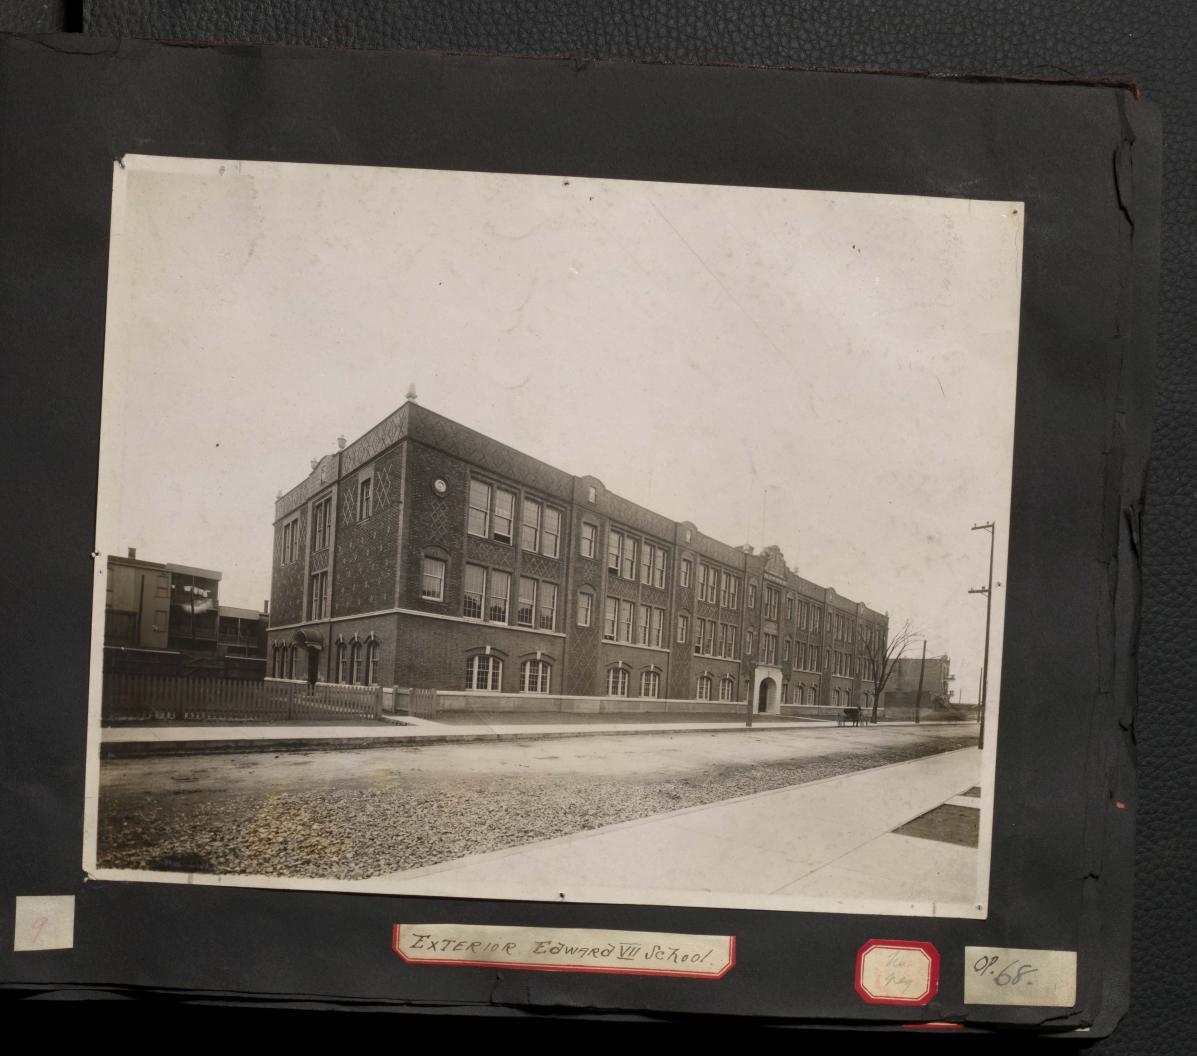

Strathern School. Class Room.

Erterior. Shathern School.

6.

Exterior Edward I Schoot.

12.

and the Marine

Rear Doorways. V of Alberta

1988年