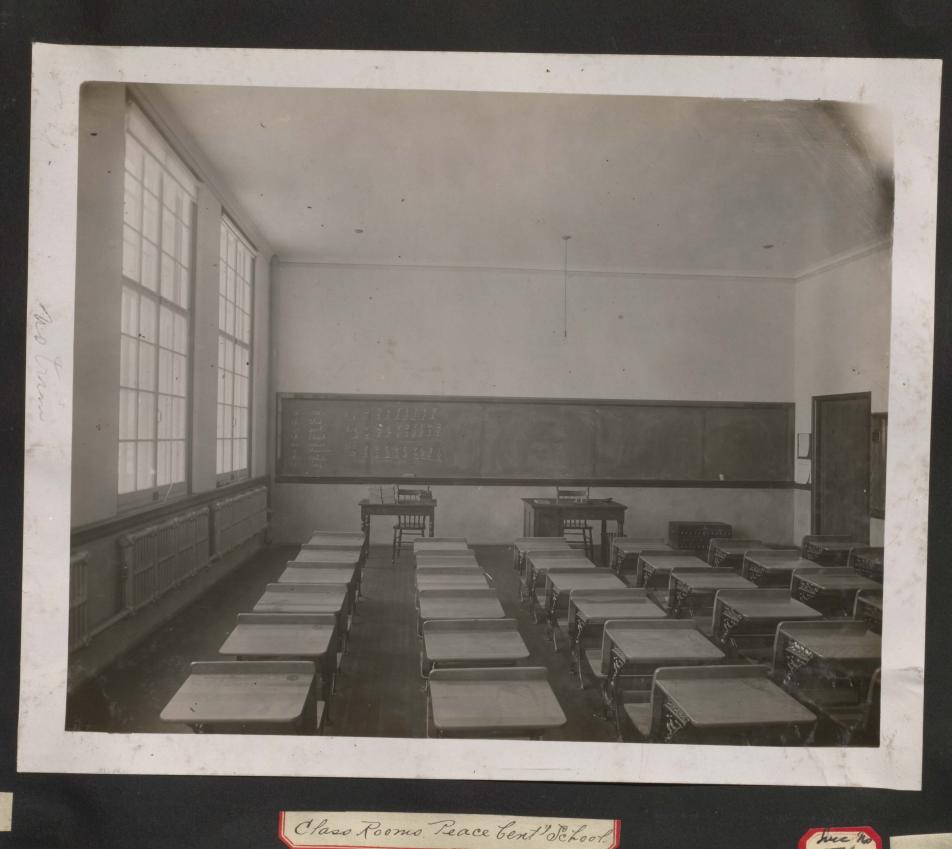

Strathern School. Class Room.

Erterior. Shathern School.

6.

Exterior Edward I Schoot.

12.

and the Marine

Rear Doorways. V of Alberta

1988年