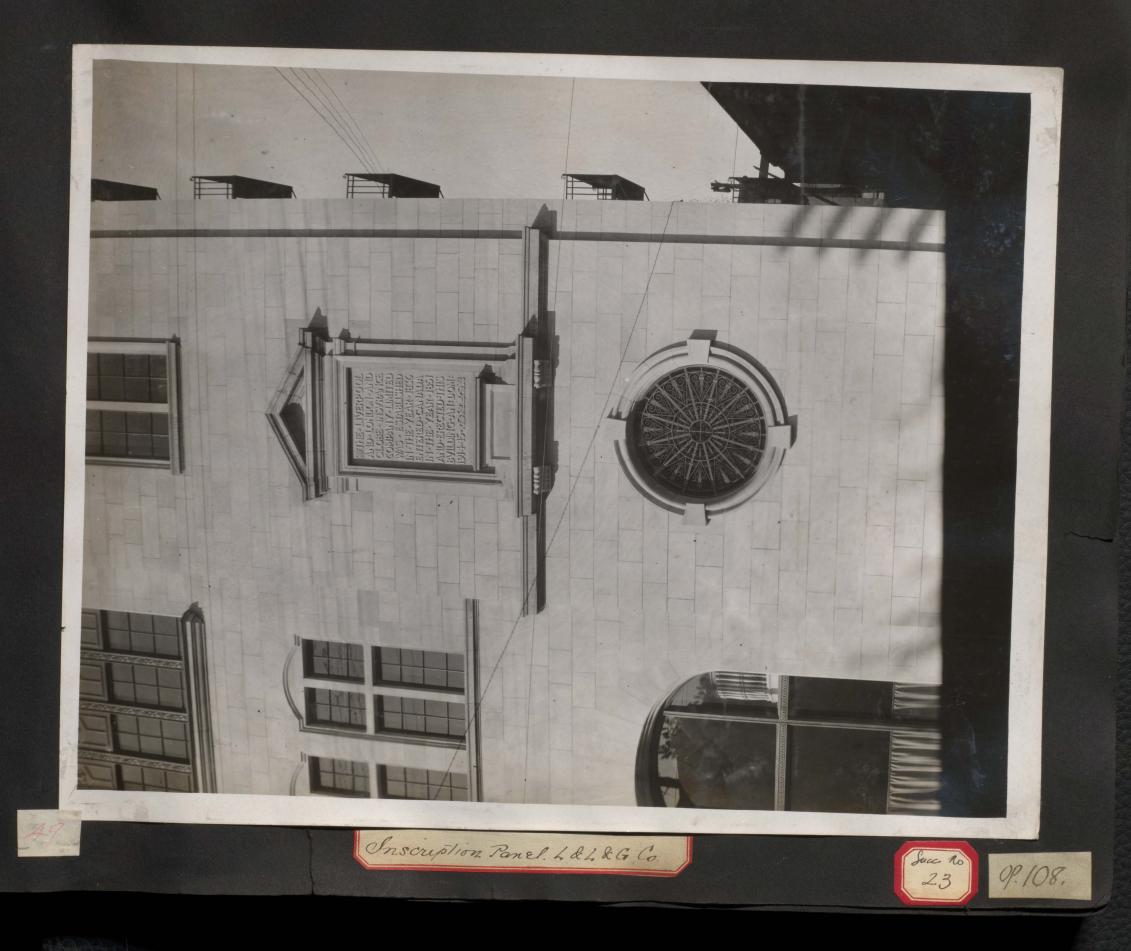

Detail Upper Stories. L& L& G. Bridg

Dorchester St. I levation L. & L. & G. Bldg.)

Proposed Arts Bidg. Vog Alberta

Bay Trindows. front Jacade.

Medical Brdg. Univ or Alberta.

A State of

Brittania Fountain Regina War MM