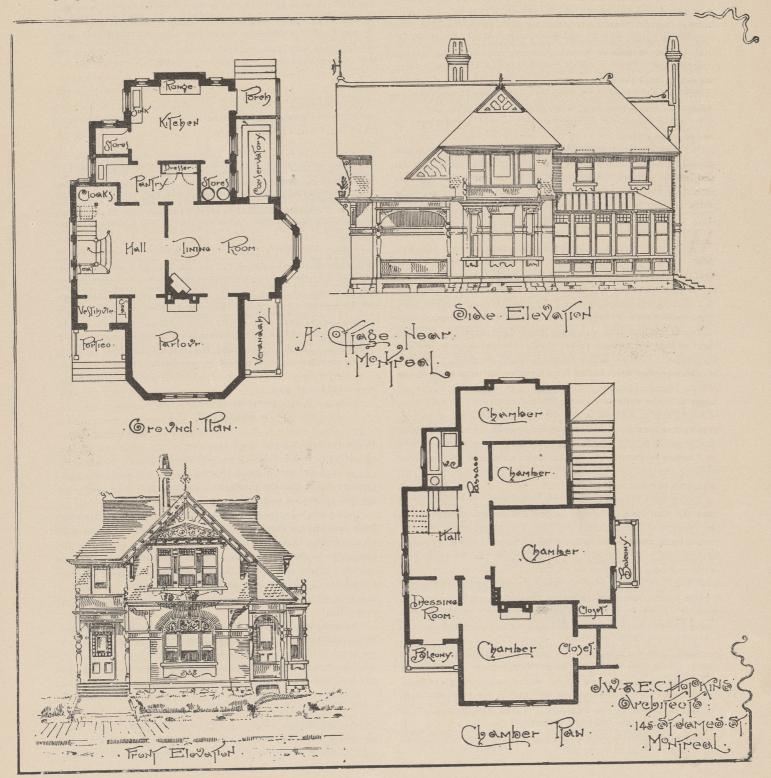

re placed under the windows, the vitiated air being removed through registers on the opposite side of the rooms leading into ducts connected with two large exhaust shafts, which are continually heated, and are over 80 eet high. The fresh, heated air is to be supplied at the rate of 200 cubic feet per minute to each occupant, at a velocity not exceeding five feet per second. Mr. Geo. F. Durand, London, Ont., is the architect. A COTTAGE NEAR MONTREAL—J. W. & E. C. HOPKINS, ARCHI-TECTS, MONTREAL.

This cottage is to be built of red brick, terra cotta tiles, slate roof, and stone foundation. The interior will be finished in hard woods; hall in oak; dining room and parlor, cherry; chambers and bath room, chestnut. The cost, which depends considerably on the location, is approximately \$3,800.



#### TORONTO BOARD OF TRADE COMPETITION.

THE following is Prof. Ware's report on the plans submitted in competition for the new Toronto Board of Trade building:

DEAR SIR,—After a careful examination and comparison of the twenty designs which were sent in to me on the first of October for the proposed building for the Toronto Board of Trade, I have selected three which seem to me to be for one reason or another clearly the best, These I herewith enclose to you for consideration by the Building Com-

mittee.

The task of selection has been an unusually difficult one, since all the sets of drawings which exhibited a marked superiority in any one respect, uni-formly proved to be signally deficient in some other particular, equally im-

The task of selection has been an unusually difficult