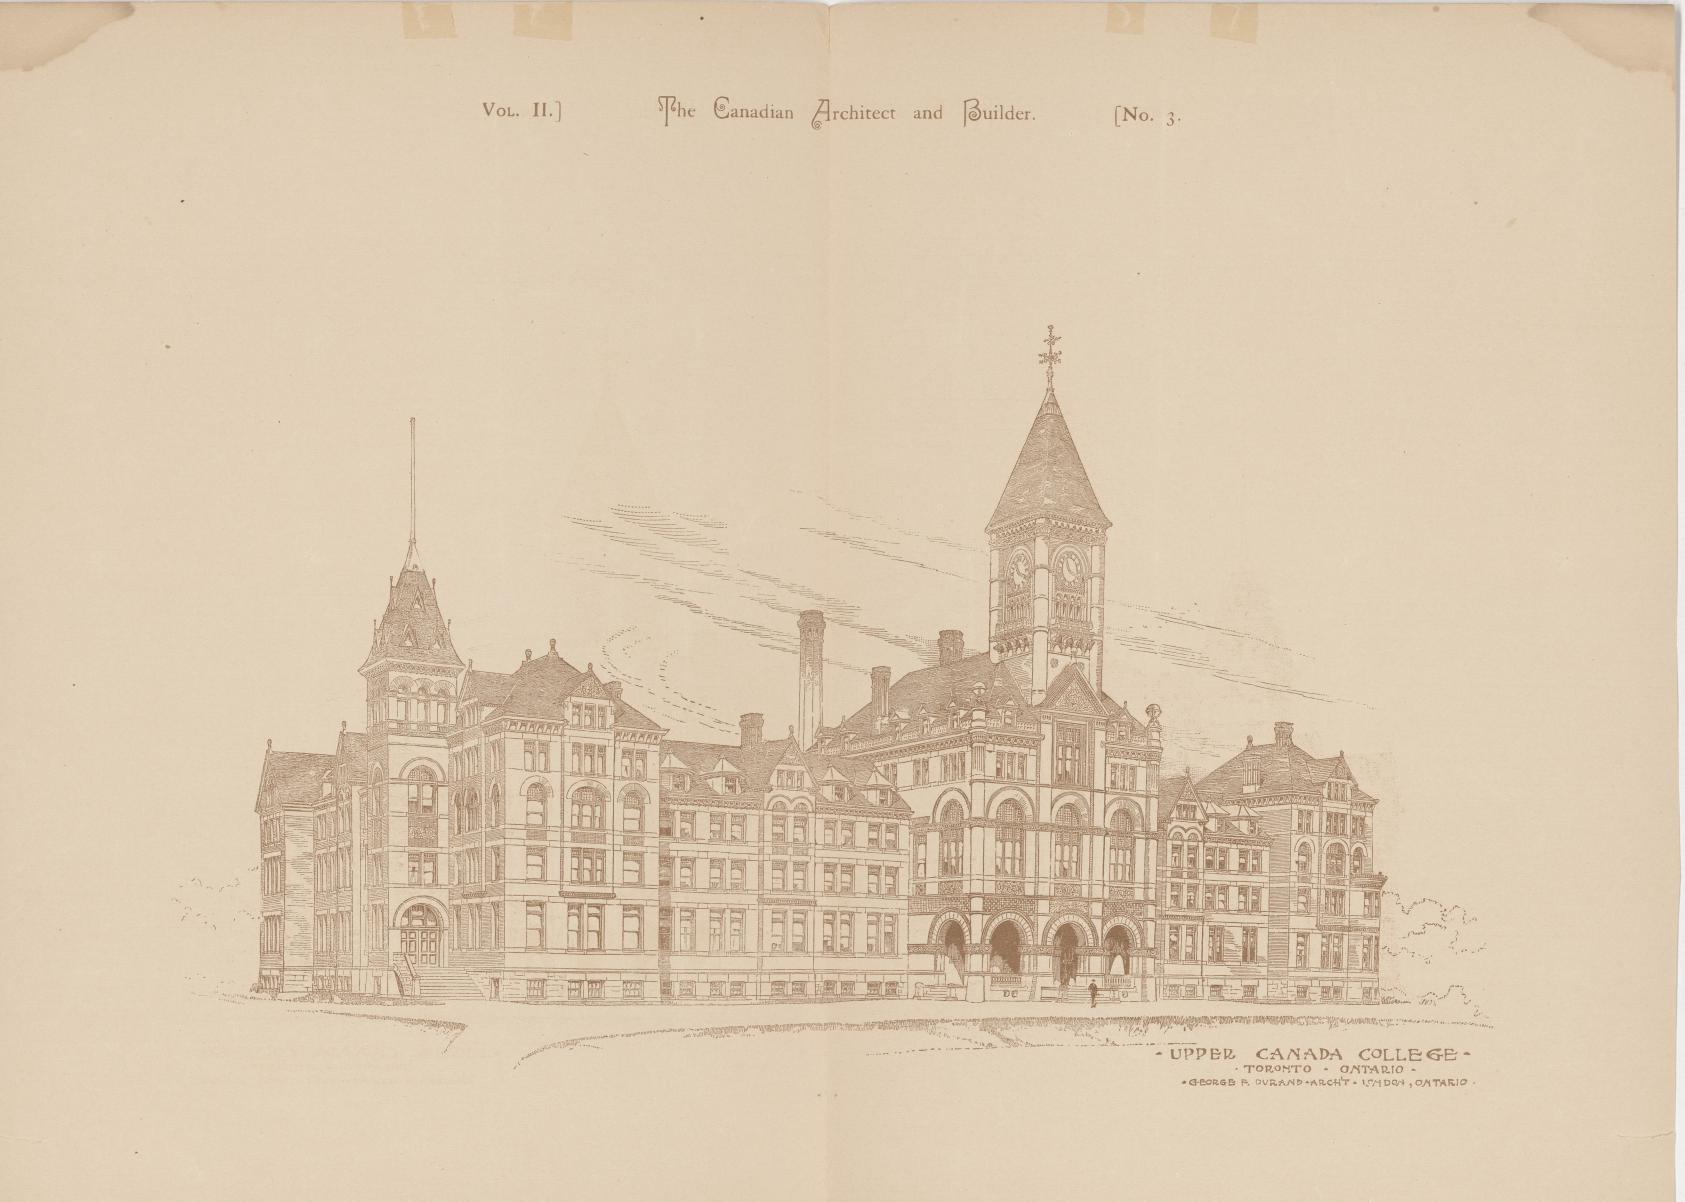

and water supply for this town. Particulars may be obtained on application to A. Elliott, town clerk.

WINNIPEG, MAN.—The President of the Northern Pacific Railroad says it is the intention of his company to expend about \$2.0,000 in new buildings in this city the coming summer.—The Provincial Treasurer's, estimates in clude \$20,000 for the erection of buildings for land titles offices, \$20,000 for the erection of a deaf and dumb institute, \$50,000 for the erection of a re formatory and home for incurables.

HAMILTON, ONT.—Mr. R. McKechnie, of Dundas, has purchased a site in this city on which he will erect large machine shops in the spring.—A handsome new building for the Y. M. C. A. will be commenced shortly. Mr. James Balfour, architect, has prepared the plans. The building will







UPPER CANADA COLLEGE -. TORONTO - ONTARIO -. GERRER R. DURAND-ARCHT - LONDON , ONTARIO -