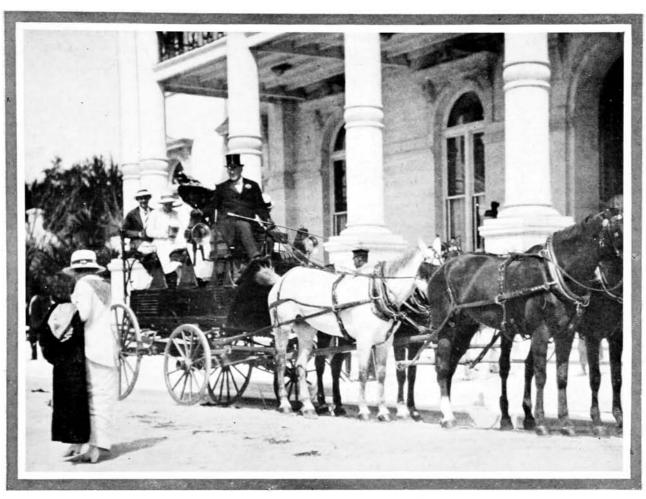

TALLYHO PARTY LEAVING HAMILTON HOTEL

Bermuda's Famous Coral Roads of Which There Are Over 100 Miles, Offer Unlimited Opportunity for Beautiful Drives and the Numerous Driving Parties Are Evidence of the Popularity of This Diversion

and lagoons, wind the coral roads. There is no monotony in the scenery. A rural picture with a white cottage, half concealed by a cedar grove, a banana patch, stone walls, and oleander hedges, changes rapidly to a panorama, in which hills and islands are mirrored in crystal waters. Or one's driver may choose a road rimmed by beaches, sand dunes, and cliffs, with surf breaking over the reefs and atolls in the foreground. The long hard beaches on the south shore attract many people who take their daily exercise astride a horse. Riding is popular among the winter visitors, and good mounts are provided by the hotels and liveries. Followers of tennis and golf should not leave their rackets and clubs at home when they start out for Bermuda. Aside from the courts attached to the larger hotels, there are private tennis clubs, and two golf links, one at Hamilton, the other at St. George's. Cricket, of course, is the chief native game and baseball and football also have their devotees.