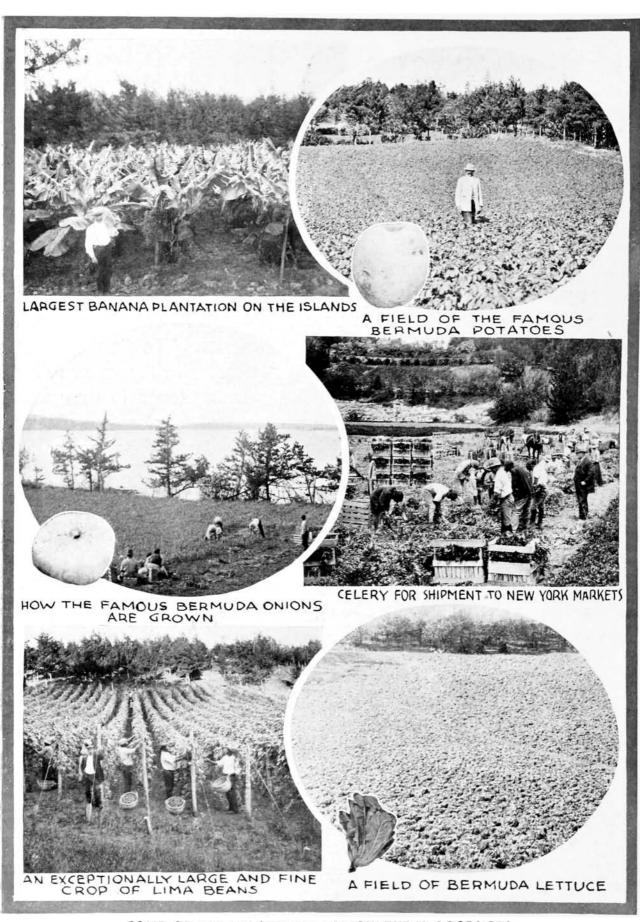

fruit fly. The Chinese banana produces fruit of exceptional flavor all the year round, and from January to June strawberries are in season. Strawberry plants imported from the United States are set out in November and start bearing in January—a fact that seems almost miraculous to the northern gardener. Soil and climatic conditions are peculiarly congenial for the growth of potatoes, onions, celery, lettuce, beets and carrots. The planting season starts in August and September and in contrast with the green foliage, the brick red soil newly plowed, adds a pleasing touch to the general color scheme of the countryside. Two crops of potatoes are obtained each year. Triumph potatoes are planted in August, September and



VARIEGATED TEST OF TOMATOES AT THE BERMUDA AGRICULTURAL STATION, 1914



SOME OF THE IMPORTANT AGRICULTURAL PRODUCTS
(Inserts show character of the products)

It Is the Quality of Her Agricultural Products Rather Than Their Quantity Which Has Given [58] Bermuda Pre-eminence In This Field.



A LARGE CLUSTER OF GRAPEFRUIT

A WELL LADEN PAPAW TREE

October; garnets in January and February. The early portion of the latter crop reaches the American market towards the end of March, bringing high prices, which reach \$8 and even \$10 a barrel. Bermuda onions are famous for their quality and mild flavor, and are much superior to any other onion. Competition from Texas, where onions are grown on an extensive scale, has resulted in lower prices, and the reduction of the area planted to this crop in Bermuda. The seed is obtained from Teneriffe. The green vegetable indu