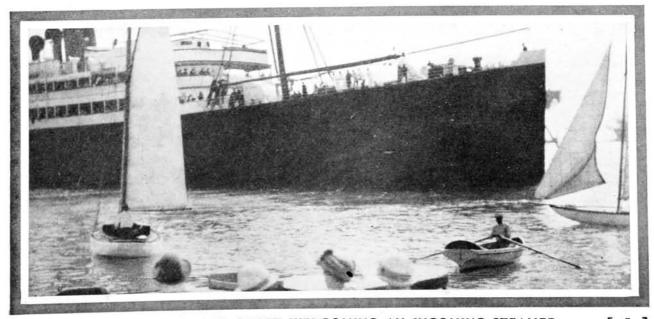

LAND HO! BERMUDA AS SEEN FROM THE STEAMER DECK

FLEET OF SMALL CRAFT WELCOMING AN INCOMING STEAMER

PALMS ALONG DRIVE ON HARRINGTON SOUND