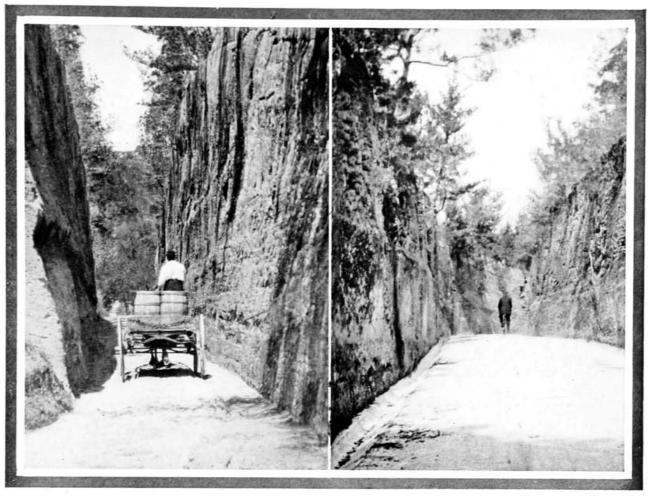

CORAL FORMATIONS ALONG THE SOUTH SHORE

When Compared With the Quiet Loveliness of Preceding Scenes, the Rugged Coral Rocks Along the South Shore Form a Vivid Contrast

KHYBER PASS MT. LANGTO

These Roads Have Been Hewn Out of Solid Limestone and Illustrate Most Graphically, the Difficulties Which Have Been Overcome in Turning Cedar Covered Hills Into the World's Finest Highways