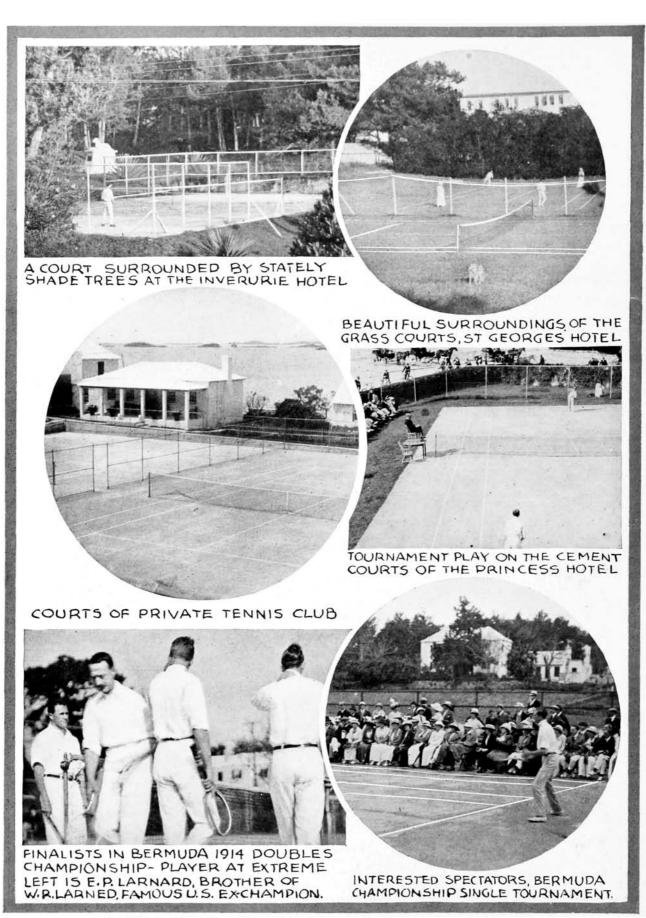

#### BERMUDA TENNIS COURTS WILL PLEASE THE MOST FASTIDIOUS

Tennis is Played Everywhere in Bermuda, all of the Best Hotels Having Splendid Courts, Either of Cement, Clay or Grass and Many Prominent Players From the United States and Canada Compete [22] Against the Best Bermuda Players

LADIES CHAMPIONSHIP DOUBLES TOURNAMENT ON THE HAMILTON HOTEL COURTS

combining exercise with sightseeing. What better way than by bicycle? Bermuda has remained faithful to the wheel, which the native considers almost as useful as the horse and much more convenient when he has no impedimenta to carry. There are plenty of hills in Bermuda, but the wheels provided by the liveries are geared to climb them without waste of energy on the rider's part, and the roads are so smooth that riding is a delight. The tourist should remember, however, that the English rules of the road are the reverse of the American. Riders and drivers, in Bermuda, hold to the left instead of the right. Of course, there are many people who do not care to ride a wheel, and their sightseeing must be done in a carriage. The liveries provide clean comfortable carriages, splendid horses and intelligent polite drivers. The native driver is surprisingly well informed about the strange trees, flowers and birds encountered on the road; he is familiar with all localities, has an eye for beauty, and knows everyone. In whatever part of Bermuda the visitor may sojourn, he will find beautiful drives, not one alike. Over the hills, into the valleys, along the crests of rugged cliffs and the low shores of bays