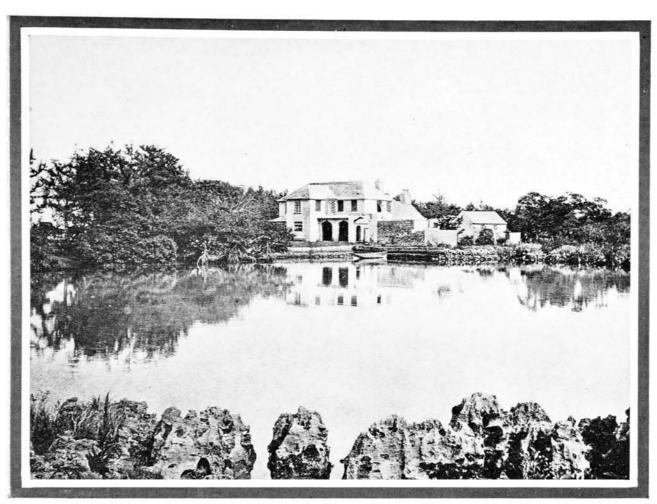

GREAT SOUND ROAD FROM PAGET

House in Foreground at Extreme Right Was Occupied By President Woodrow Wilson and Family on the Occasion of Their Visit to Bermuda

WHERE THE EYE IS GREETED WITH OPAL-TINTED WATER GORGEOUS FLOWERS AND SOFT SUMMER SKIES