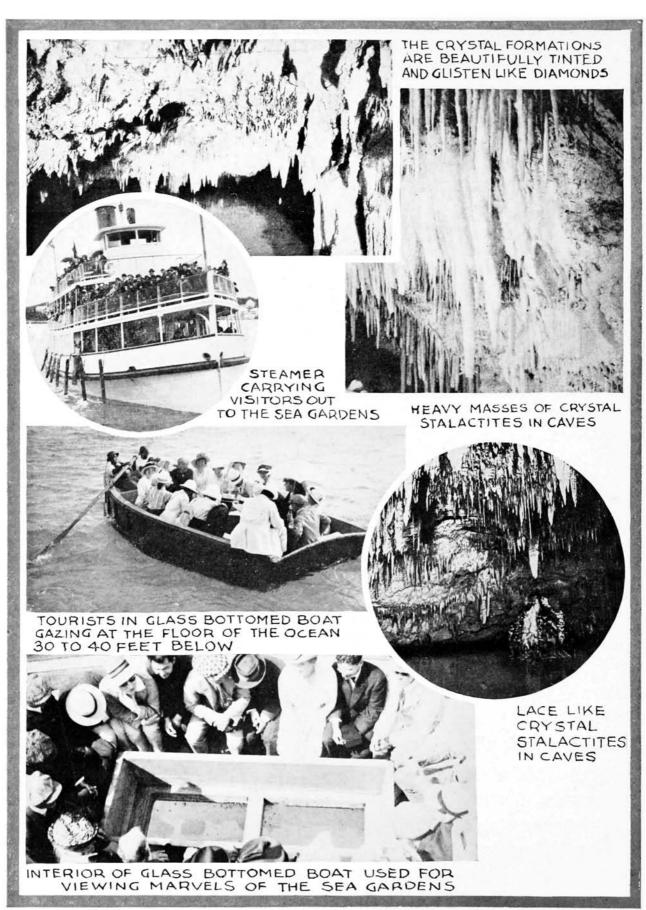

Every visitor goes to see the caves in the Walsingham district, where Tom Moore, bard of Erin and Bermuda, too, was wont to wander in bygone days. Beneath the hills are famous grottos, with deep, silent pools, islands and walls of glistening calcite, groups of artistic columns, translucent draperies, myriads of tapering stalactites and stalagmites, and many other curious formations that arrest the eye by their imagery. There is nothing more unique in Bermuda than this strange creation of lime and water many feet below the flowers and trees. The caves are

BERMUDA'S CAVES AND SEA-GARDENS—MARVELOUS WORKS OF NATURE
Bermuda's Wonderful Caves and Sea-Gardens Have Been Centuries In Reaching Their Present
State of Development and the Marvels They Contain Surprise Both Tourist and Scientist