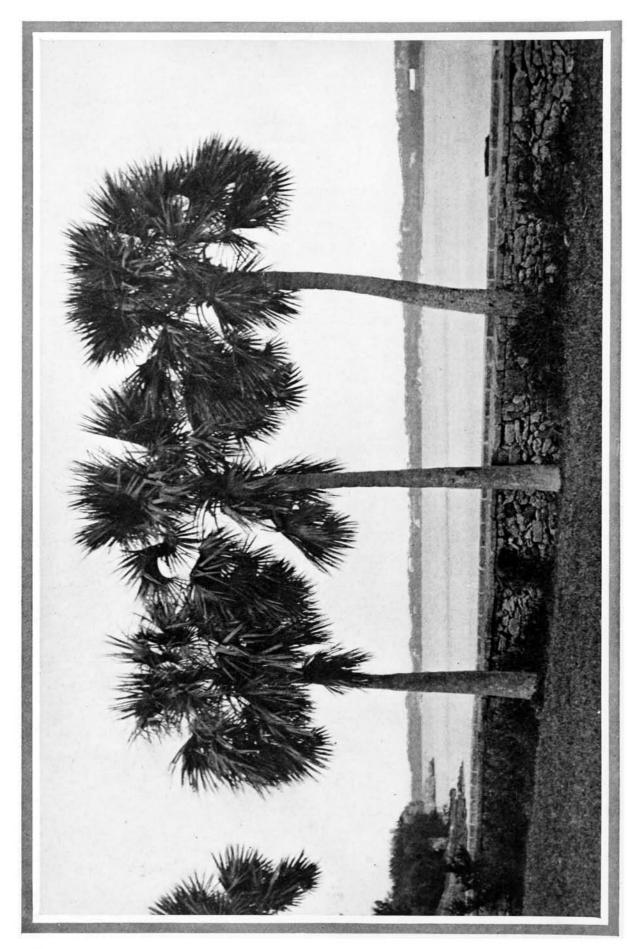

FLEET OF SMALL CRAFT WELCOMING AN INCOMING STEAMER

PALMS ALONG DRIVE ON HARRINGTON SOUND