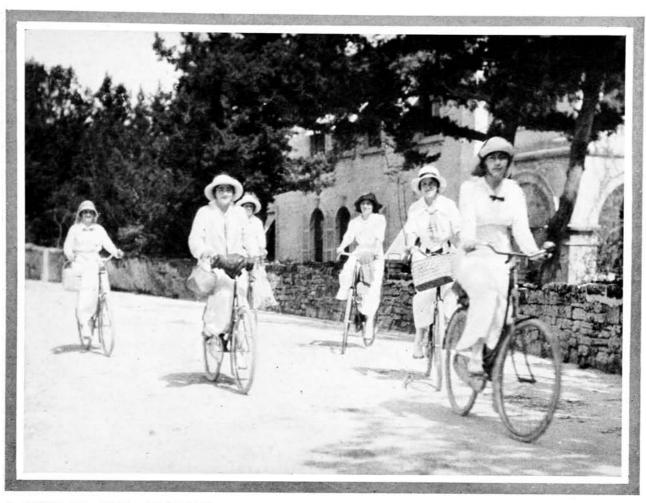

A BEVY OF GIRL CYCLISTS BEARING LUNCH BASKETS FOR A DAY'S PICNIC IN THE PERFUMED CEDAR HILLS

offers, because of the ideal conditions for boating, bathing and fishing. The ancestors of the present generation of Bermudians, white and colored alike, were sea-faring people, and the spirit of the sea permeates their descendants. This spirit promptly grips the visitor who has the slightest desire to set foot in a boat. With a native pilot—he is always necessary —to pick a channel through the shoals, one may spend days in navigating the sounds and harbors, exploring the numerous islets, and visiting headlands and bays that are not accessible by road. Although Bermuda is small it cannot be thoroughly seen in a month or even a year, and every sailing excursion may have a new objective. The old native custom of loading a boat with provisions and cooking utensils and taking a party of guests to a secluded spot, where strangers cannot intrude, has genuine merit and the northern visitor who joins one of these picnics is indeed fortunate. In fact, he will always be ready to go again. There are numerous yacht clubs in Bermuda and races are held frequently through the year for the entertainment of visitors. The most picturesque form

LADIES CHAMPIONSHIP DOUBLES TOURNAMENT ON THE HAMILTON HOTEL COURTS

combining exercise with sightseeing. What better way than by bicycle? Bermuda has remained faithful to the wheel, which the native considers almost as useful as the horse and much more convenient when he has no impedimenta to carry. There are plenty of hills in Bermuda, but the wheels provided by the liveries are geared to climb them without waste of energy on the rider's part, and the roads are so smooth that riding is a delight. The tourist should remember, however, that the English rules of the road are the reverse of the American. Riders and drivers, in Bermuda, hold to the left instead of the right. Of course, there are many people who do not care to ride a wheel, and their sightseeing must be done in a carriage. The liveries provide clean comfortable carriages, splendid horses and intelligent polite drivers. The native driver is surprisingly well informed about the strange trees, flowers and birds encountered on the road; he is familiar with all localities, has an eye for beauty, and knows everyone. In whatever part of Bermuda the visitor may sojourn, he will find beautiful drives, not one alike. Over the hills, into the valleys, along the crests of rugged cliffs and the low shores of bays