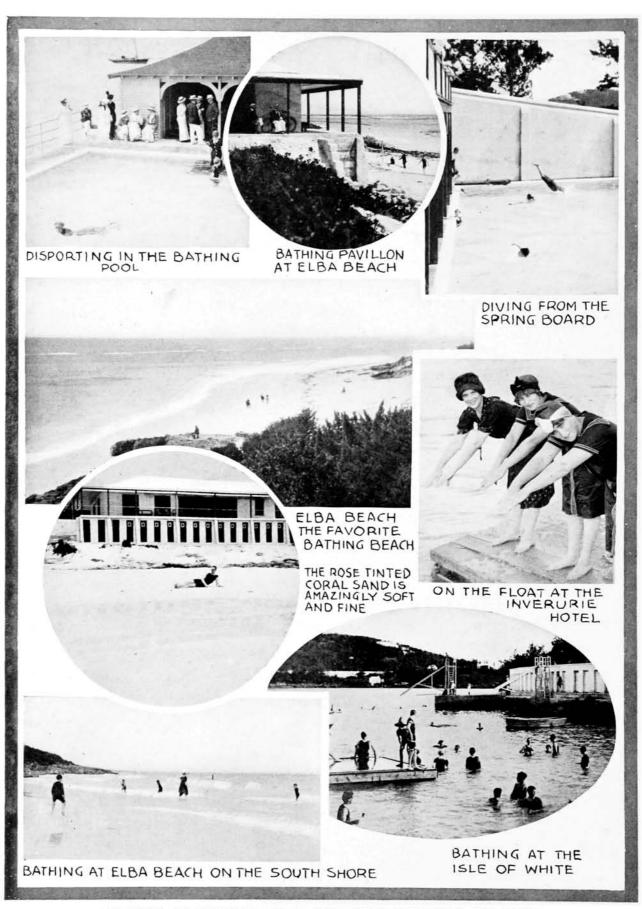

BATHING AT BEACHES OR IN SHELTERED HARBORS AND BAYS

There is Bathing at all Seasons of the Year. It Is No Uncommon Sight to See a Merry Crowd of Visitors Indulging In a Morning Dip In the Month of January When Many Sections of the United [30] States Are Enveloped In Zero Weather

BATHING POOL AT THE PRINCESS HOTEL

Still Water Bathing Has Its Advocates and the Beautiful Tiled Bathing Pool at the Princess Hotel Overlooking Hamilton Harbor Offers Ample Opportunity to Indulge One's Taste In This Direction