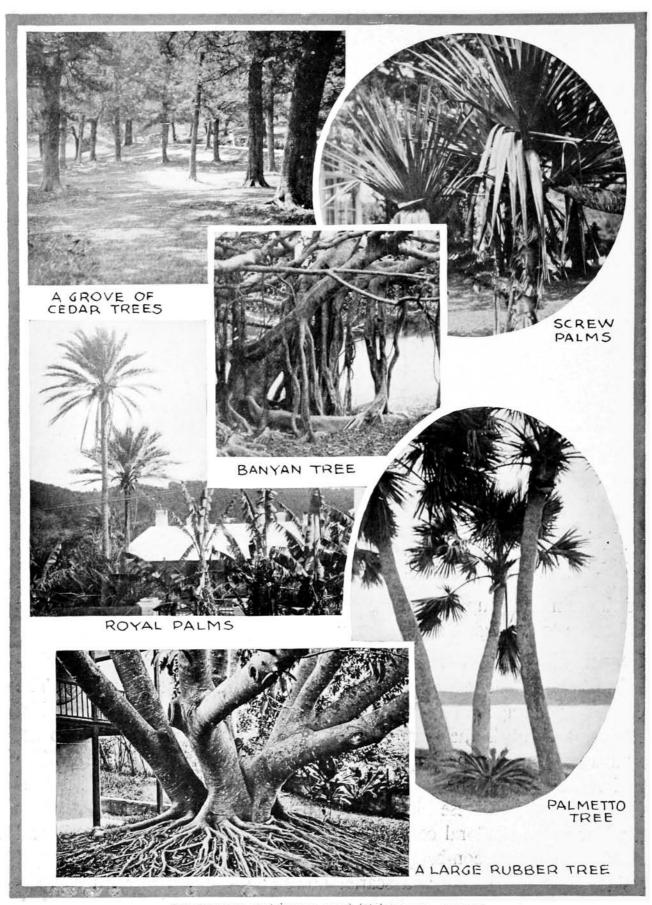

Bermuda is noted among botanists for its remarkable variety of vegetation. Side by side grow trees from the tropic and temperate zones. The climate encourages luxuriant growth and profuse flowering. The chief flowering shrub is the oleander, which spreads over the hillsides to act as a windbreak for the crops, and puts forth great masses of pink, white and red flowers. The oleander borders every road for miles, its chief rival being the Chinese hibiscus, which is not so plentiful but possesses a wider range of floral colors. Among the more conspicuous trees and shrubs are the pigeon-berry, bearing clusters of yellow fruit; the royal poinciana, with orange and scarlet flowers; the queen of shrubs, poinsettia, fiddlewood, coffee, banana, sugar-apple, sword tree, tamarind, avocado pear, cochineal, pomegranate, bamboo, royal gru-gru, and date

SPECIMENS OF RARE AND BEAUTIFUL TREES

Bermuda is Noted For the Variety and Beauty of Her Trees, the Specimens Here Shown Being Only a Small Proportion Of Her Riches in Vegetation

WALSINGHAM—THE HOUSE IN BERMUDA ASSOCIATED WITH THE FAMOUS IRISH POET— TOM MOORE

palms, the palmetto, which gives the Bermudian his native hats, and the juniper, locally called the cedar, the most useful and ubiquitous tree in the islands. Roses bloom during the Winter months, and in March and April fields of Easter lilies whiten the valleys and perfume the air. Bermuda is truly a land of flowers.