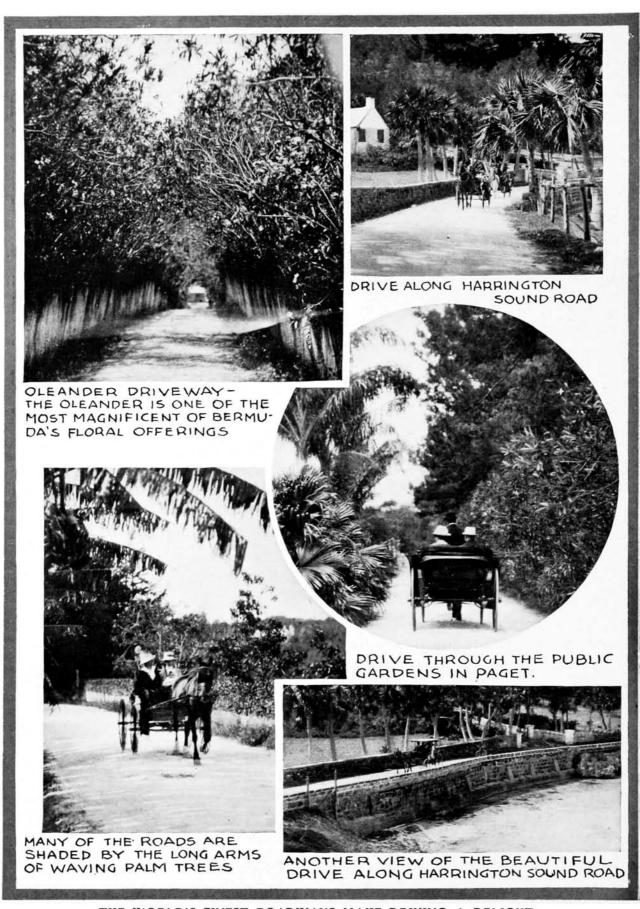

FLEET OF SMALL CRAFT WELCOMING AN INCOMING STEAMER

PALMS ALONG DRIVE ON HARRINGTON SOUND

GREAT SOUND ROAD FROM PAGET

House in Foreground at Extreme Right Was Occupied By President Woodrow Wilson and Family on the Occasion of Their Visit to Bermuda

WHERE THE EYE IS GREETED WITH OPAL-TINTED WATER GORGEOUS FLOWERS AND SOFT SUMMER SKIES