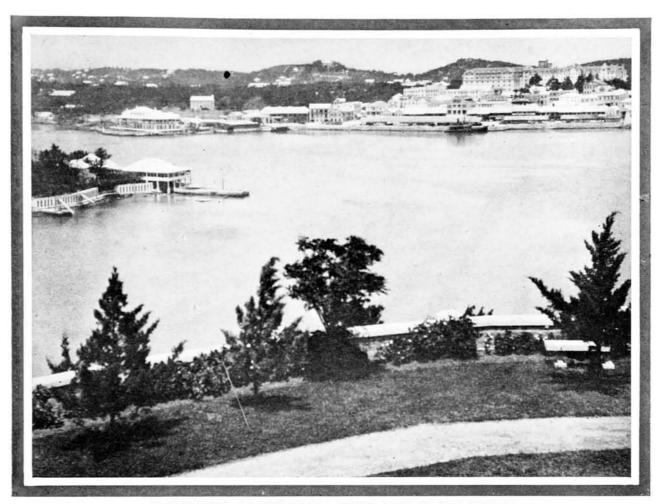

HAMILTON AT TWILIGHT FROM THE PAGET SHORE

The Spring range is from 67° to 73°; Summer, 79° to 82°; Autumn, 73° to 79°; Winter, 63° to 70°. The average temperature for the year is 70 degrees. Bermuda, therefore, is a Summer as well as a Winter resort; for its climate is one of perpetual Spring, minus the cold, raw days associated with the northern Spring.

Bermuda's foundation is the crest of a submarine mountain, rising some

THE CUSTOM HOUSE GARDENS OVERLOOKING HAMILTON HARBOR

PANORAMIC VIEW OF HAMILTON-PAGET IN FORE-GROUND

15,000 feet from the bottom of the Atlantic; the substance of its hills, rock and soil is composed of the shells of minute coral-builders, which have encircled the islands with a solid reef barrier or atoll. Bermuda's setting is an irridescent sea, whose colors and tints take their tone from the white coral bottom of the bays, inlets and coves and from the sky, clouds, the agitation of the surface, and the refraction of light. It is water as changeable as the opal, for its colors are never fixed. The shade of the beryl drifts into blue of the sapphire, delicate purple and brown patches are visible, then lighter blues are finally merged into the softest green. This water is so clear that it is possible to watch the play of fish among the marine growth thirty feet below the surface.