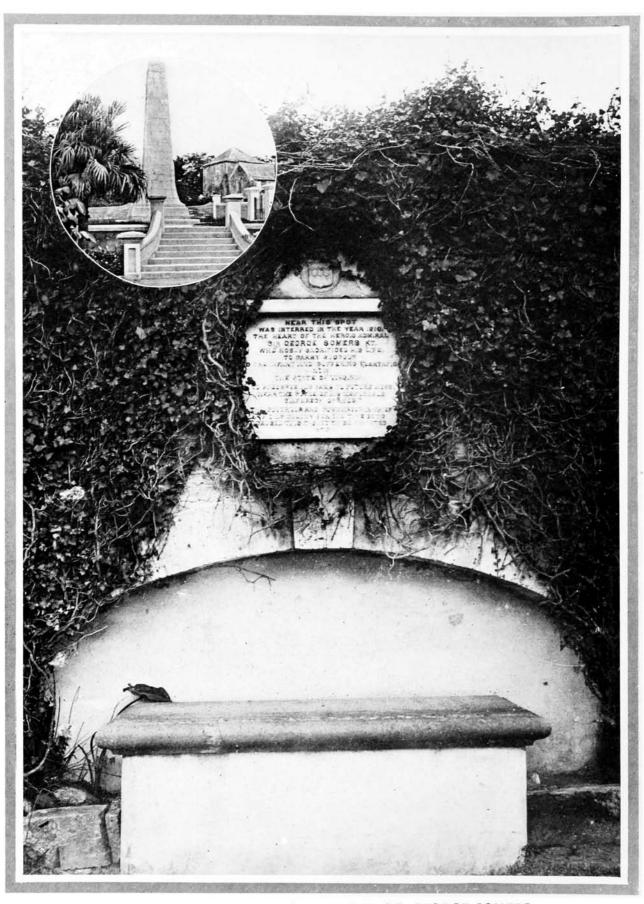

SCENES IN AND ABOUT QUAINT OLD ST. GEORGE'S

There is an Indescribable Charm to St. George's, With Its Fair Vistas of Harbors and Bays, Its Old Fashioned Houses, Narrow Streets and Walled Gardens

ST. GEORGE'S HARBOR AND ST. DAVID'S ISLAND FROM THE TERRACE OF THE ST. GEORGE HOTEL