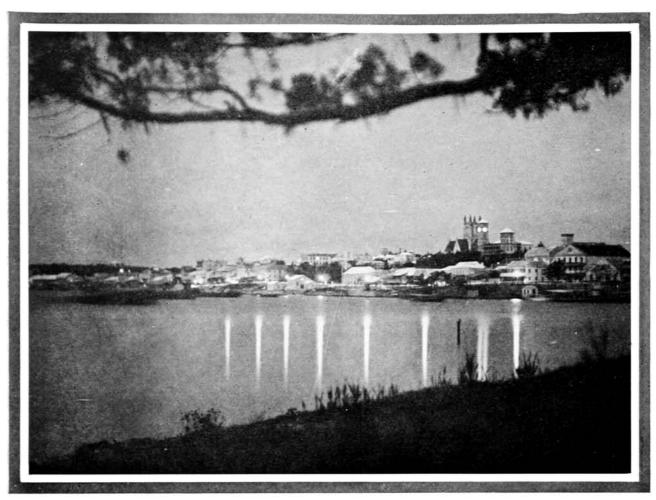

HAMILTON AT TWILIGHT FROM THE PAGET SHORE

The Spring range is from 67° to 73°; Summer, 79° to 82°; Autumn, 73° to 79°; Winter, 63° to 70°. The average temperature for the year is 70 degrees. Bermuda, therefore, is a Summer as well as a Winter resort; for its climate is one of perpetual Spring, minus the cold, raw days associated with the northern Spring.

Bermuda's foundation is the crest of a submarine mountain, rising some

THE CUSTOM HOUSE GARDENS OVERLOOKING HAMILTON HARBOR

PANORAMIC VIEW OF HAMILTON-PAGET IN FORE-GROUND

15,000 feet from the bottom of the Atlantic; the substance of its hills, rock and soil is composed of the shells of minute coral-builders, which have encircled the islands with a solid reef barrier or atoll. Bermuda's setting is an irridescent sea, whose colors and tints take their tone from the white coral bottom of the bays, inlets and coves and from the sky, clouds, the agitation of the surface, and the refraction of light. It is water as changeable as the opal, for its colors are never fixed. The shade of the beryl drifts into blue of the sapphire, delicate purple and brown patches are visible, then lighter blues are finally merged into the softest green. This water is so clear that it is possible to watch the play of fish among the marine growth thirty feet below the surface.

SCENES IN AND ABOUT HAMILTON HARBOR
Hamilton Harbor is Rich in Scenic Beauty as These Views Indicate

HAMILTON HARBOR BY MOONLIGHT

tories, and the dense growth of mangrove and cedar. On the south shore especially there are bold cliffs, cut into grotesque forms by wind and wave, with rugged boulders at their base, and long stretches of sand, to which the surf brings its tribute of beautiful seaweed and dainty shells. Here, too, are the "boilers" or circular atolls, where the coral-builders work, and among the sand dunes and cliffs, which are held together by trailing vines, the mysterious tropic-bird, or longtail, makes its home.