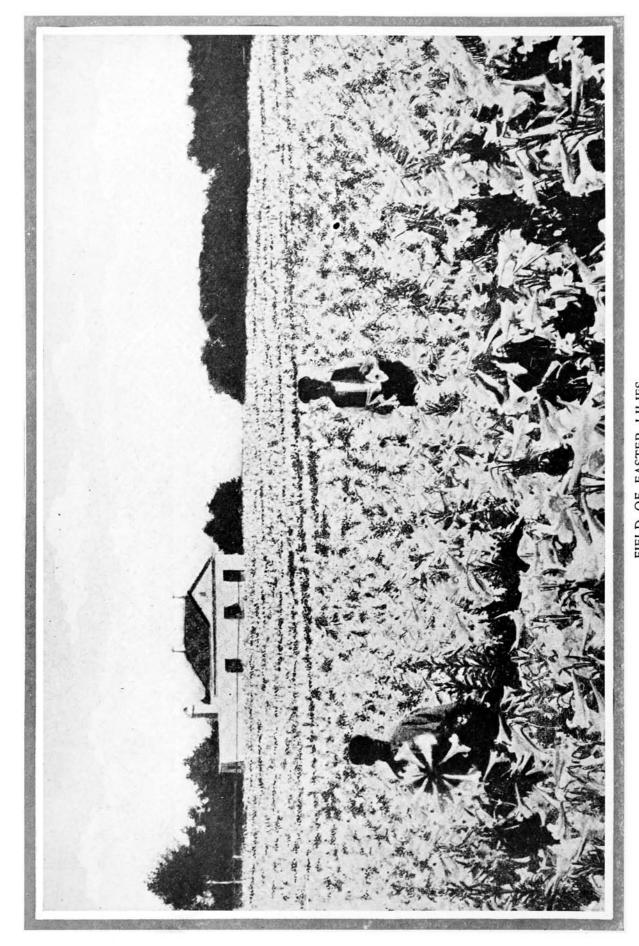

palms, the palmetto, which gives the Bermudian his native hats, and the juniper, locally called the cedar, the most useful and ubiquitous tree in the islands. Roses bloom during the Winter months, and in March and April fields of Easter lilies whiten the valleys and perfume the air. Bermuda is truly a land of flowers.