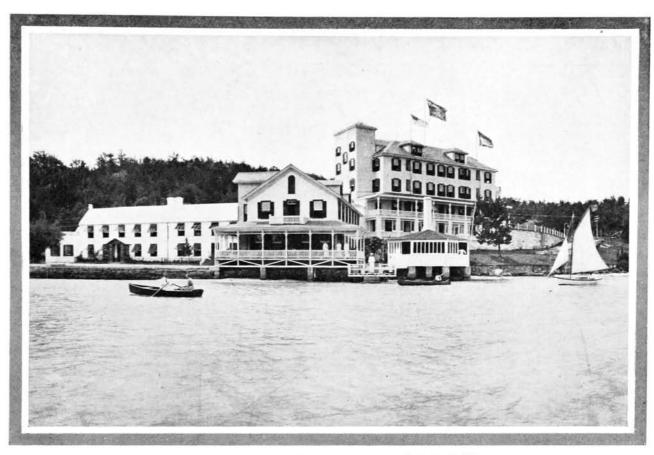

# Hotel and Steamship Facilities

ISITORS of all tastes can find in Bermuda exactly what they desire in the way of hotels and boarding houses, with wholesome food, bright airy rooms, comfortable beds, and all modern conveniences, including electric light. They also have the use of a telephone system which covers all parts of the colony. The largest hotels have private telephones and heating plants and the smaller have open fire places. Artificial heat, however, is rarely necessary. Visitors who desire gaiety, dancing, and contact with numbers of people naturally go to the larger hotels; those who seek seclusion or a quieter mode of life go to the smaller hotels and the boarding houses. Boarding places are scattered all over the islands. Some are situated in Hamilton and St. George's, others are in the country districts or on the seashore. All are convenient to the main lines of travel and to the bathing beaches. Of course, every boarding house and hotel has its flower garden, many have tennis courts and

THE HOTEL INVERURIE AND COTTAGES, PAGET

THE PRINCESS HOTEL, HAMILTON

THE HOTEL FRASCATI, HAMILTON PARISH

vegetable gardens, from which they draw table supplies. Rates for board are somewhat lower in Summer than in Winter, and as the largest hotels cater to a class of people who ordinarily go to Europe in Summer, they are generally closed during that season.