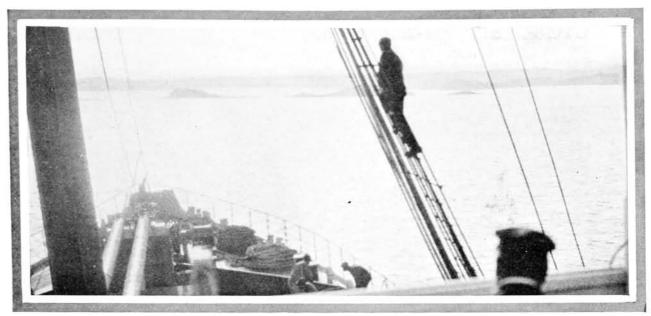

# Index to Subjects and Illustrations

Land Ho! Bermuda as Seen From the Steamer's Deck—Fleet of Small Craft Welcoming Steamer.

LAND HO! BERMUDA AS SEEN FROM THE STEAMER DECK