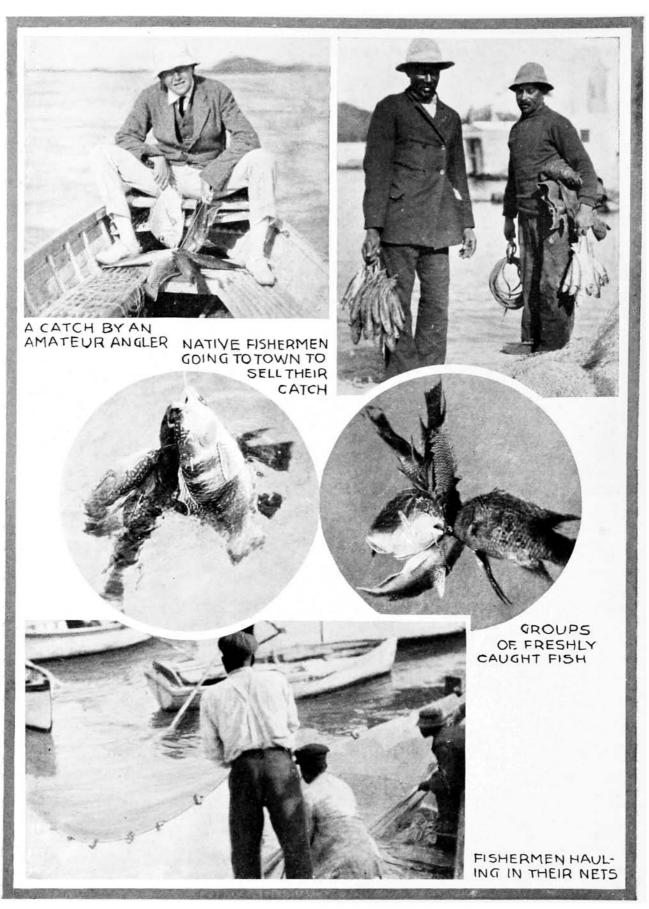

reefs, which are covered with marine growth in gorgeous colors. Over these famous sea gardens, as they are called, one drifts in a glass bottomed boat, and watches the gentle movement of sea fans, weeds and variegated anenomes, and sees also the star and finger coral, brainstones, sea eggs, and puddings, not to speak of many fishes, which change their colors to correspond with their momentary environment. All this is observed plainly 30 to 40 feet below the surface. Bermuda's sea gardens rival and sometimes exceed in beauty those on land. Around the reefs. too, are fishing grounds, and it is profitable for the visiting angler to try his luck, with a native fisherman as guide and mentor. Hand lines are used almost exclusively, and fishing parties engage either a heavy open boat with a sail, or a sloop fitted with a well for preserving the catch alive. The rockfish, the dean of Bermuda waters, is powerful and heavy, sometimes running to 100 pounds in weight, and it takes the hook readily. It is a gamy fish and the same may be said for the amberfish, hogfish, porgy, bream and snapper. Other fish that are esteemed for the table

FISHING THAT'S FIT FOR KINGS

296 Species of Fish May Be Caught In the Waters of Bermuda. This Rich Array Offers Sport Aplenty to the Fisherman Who Wishes to Practice His Art

THE AQUARIUM AT AGAR'S ISLAND

are the angel-fish, moray, bonito, silk snapper, mackerel, gwelly, and yellow tail. The wealth of Bermuda's fishing resources is indicated by the fact that 296 species of fish are known to exist, and good sport is assured the angler who goes to the reefs. There is excellent fishing from the rocks at many points along the coast, and even the harbors and lagoons are well stocked with fish of respectable size.