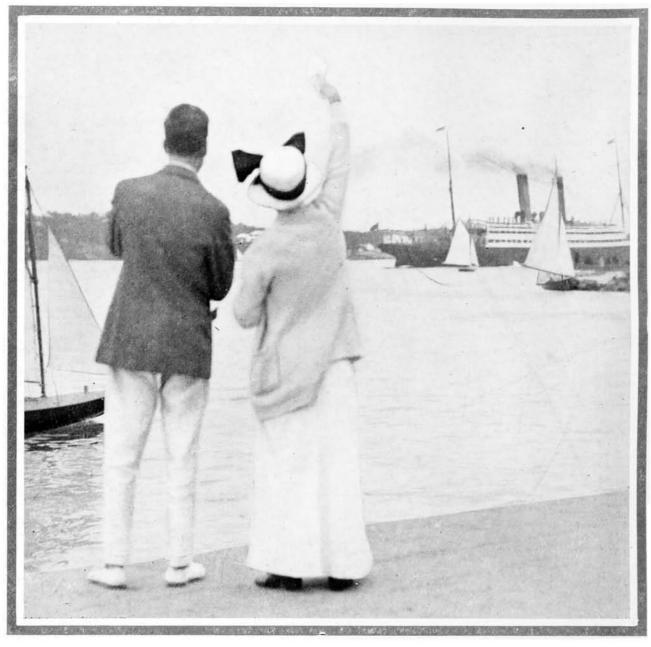

# Index to Subjects and Illustrations

Land Ho! Bermuda as Seen From the Steamer's Deck—Fleet of Small Craft Welcoming Steamer.

LAND HO! BERMUDA AS SEEN FROM THE STEAMER DECK

FLEET OF SMALL CRAFT WELCOMING AN INCOMING STEAMER

PALMS ALONG DRIVE ON HARRINGTON SOUND