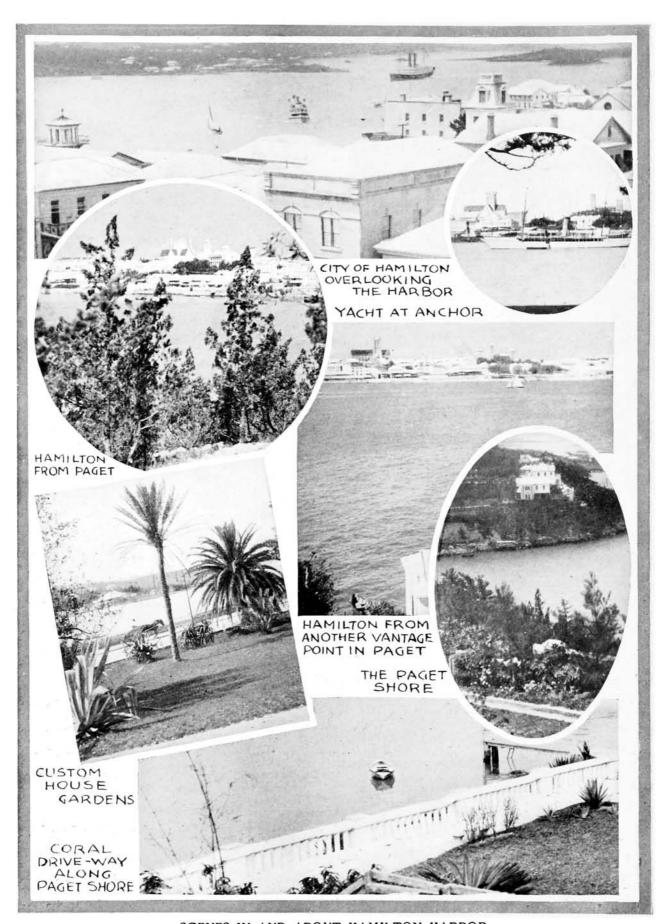

SCENES IN AND ABOUT HAMILTON HARBOR
Hamilton Harbor is Rich in Scenic Beauty as These Views Indicate

HAMILTON HARBOR BY MOONLIGHT

tories, and the dense growth of mangrove and cedar. On the south shore especially there are bold cliffs, cut into grotesque forms by wind and wave, with rugged boulders at their base, and long stretches of sand, to which the surf brings its tribute of beautiful seaweed and dainty shells. Here, too, are the "boilers" or circular atolls, where the coral-builders work, and among the sand dunes and cliffs, which are held together by trailing vines, the mysterious tropic-bird, or longtail, makes its home.