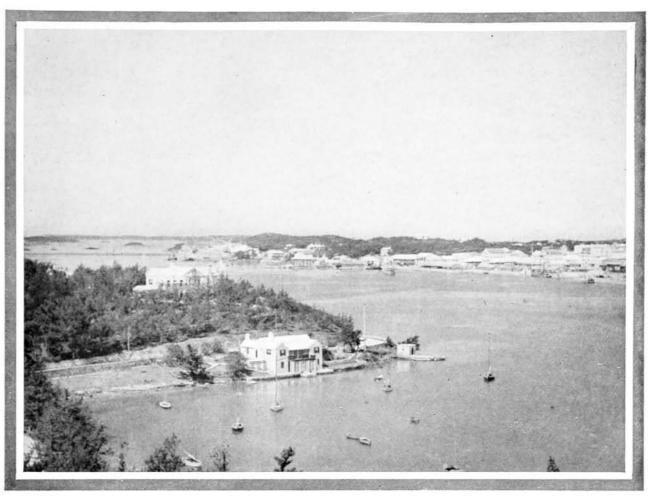

SCENES IN AND ABOUT HAMILTON HARBOR
Hamilton Harbor is Rich in Scenic Beauty as These Views Indicate

HAMILTON HARBOR BY MOONLIGHT

tories, and the dense growth of mangrove and cedar. On the south shore especially there are bold cliffs, cut into grotesque forms by wind and wave, with rugged boulders at their base, and long stretches of sand, to which the surf brings its tribute of beautiful seaweed and dainty shells. Here, too, are the "boilers" or circular atolls, where the coral-builders work, and among the sand dunes and cliffs, which are held together by trailing vines, the mysterious tropic-bird, or longtail, makes its home.