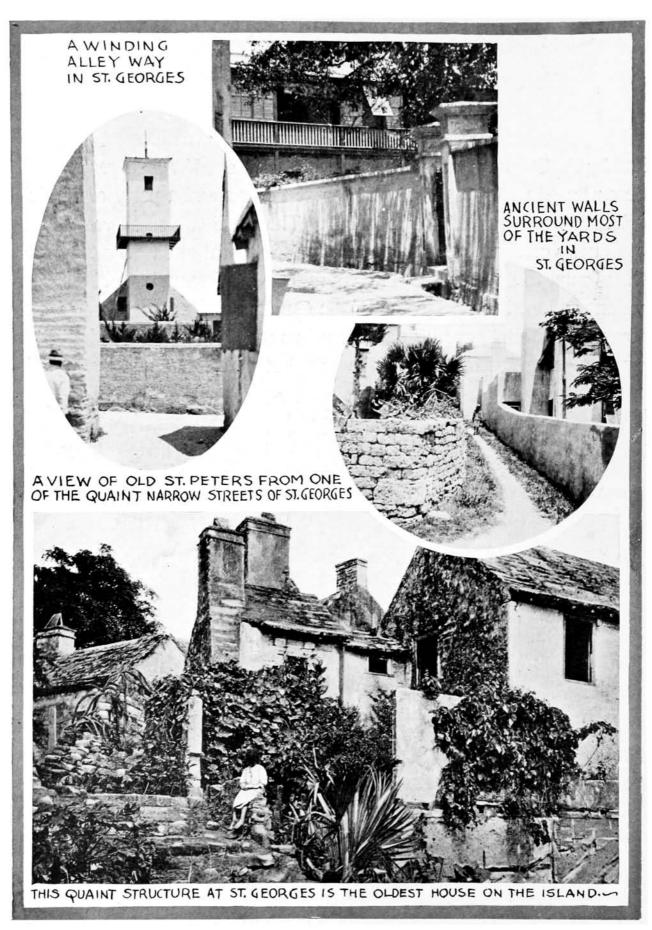

SCENES IN AND ABOUT QUAINT OLD ST. GEORGE'S

There is an Indescribable Charm to St. George's, With Its Fair Vistas of Harbors and Bays, Its Old Fashioned Houses, Narrow Streets and Walled Gardens

ST. GEORGE'S HARBOR AND ST. DAVID'S ISLAND FROM THE TERRACE OF THE ST. GEORGE HOTEL

abiding, and only once in the last forty years has a capital crime been committed.

Bermuda is divided into nine parishes,—Sandys, which includes Somerset Island; Southampton, Warwick, Paget, Pembroke, Devonshire, Smith's and Hamilton, all occupying the main island, or Bermuda proper; and St. George's, which includes the island of St. David's. The City of Hamilton, the capital of Bermuda and seat of government, is situated in the central parish of Pembroke, and is built on the shores of a beautiful land-locked harbor. It is a prosperous community, with fine buildings, excellent shops, a cathedral, and a number of hotels. St. George's, the ancient capital, is situated on the island of that name. The harbor is extensive and the narrow winding streets and high-walled gardens give the town an old-world atmosphere.