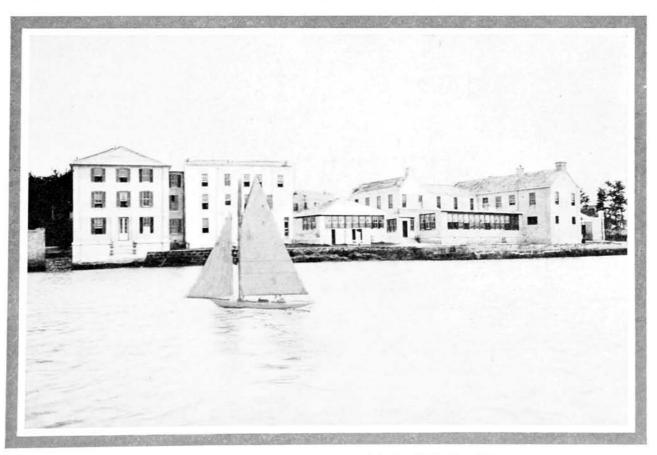

SCENES IN AND ABOUT QUAINT OLD ST. GEORGE'S

There is an Indescribable Charm to St. George's, With Its Fair Vistas of Harbors and Bays, Its Old Fashioned Houses, Narrow Streets and Walled Gardens

ST. GEORGE'S HARBOR AND ST. DAVID'S ISLAND FROM THE TERRACE OF THE ST. GEORGE HOTEL