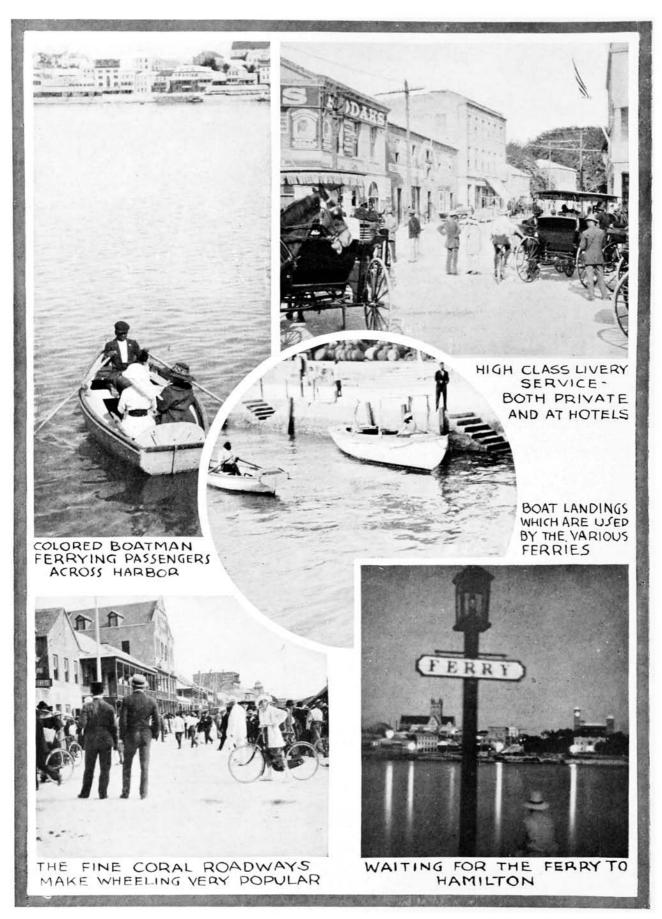

SCENES IN AND ABOUT HAMILTON HARBOR
Hamilton Harbor is Rich in Scenic Beauty as These Views Indicate

HAMILTON HARBOR BY MOONLIGHT

tories, and the dense growth of mangrove and cedar. On the south shore especially there are bold cliffs, cut into grotesque forms by wind and wave, with rugged boulders at their base, and long stretches of sand, to which the surf brings its tribute of beautiful seaweed and dainty shells. Here, too, are the "boilers" or circular atolls, where the coral-builders work, and among the sand dunes and cliffs, which are held together by trailing vines, the mysterious tropic-bird, or longtail, makes its home.

SCENES IN AND ABOUT QUAINT OLD ST. GEORGE'S

There is an Indescribable Charm to St. George's, With Its Fair Vistas of Harbors and Bays, Its Old Fashioned Houses, Narrow Streets and Walled Gardens

ST. GEORGE'S HARBOR AND ST. DAVID'S ISLAND FROM THE TERRACE OF THE ST. GEORGE HOTEL