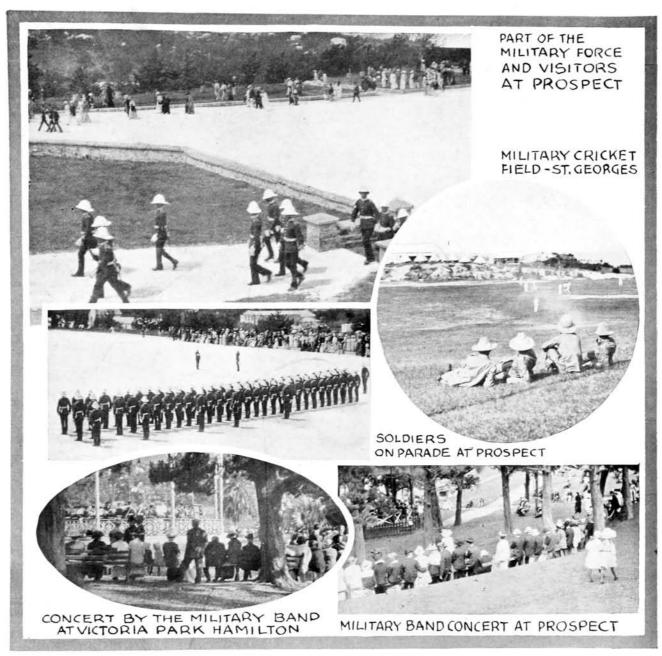

PARADE GROUNDS AT PROSPECT AND SOME OF THE DIVERSIONS OF THE MILITARY FORCES AT BERMUDA

The Concerts Given In the Public Parks by the Regimental Bands Are of a High Order and Appeal to the Public Generally

Fairy-like scenes. A number of Americans and Canadians have permanent homes in Bermuda which they occupy regularly for a large part of each year, and with the wealthier class of Bermudians, entertain generously, while concerts, dancing and theatricals enliven the evenings at the prominent hotels. Aside from the tourists who look for entertainment and rest alone, Bermuda is visited by artists, writers and scientists, the latter especially finding the island a fertile field for the study of coral formation, biology and botany.