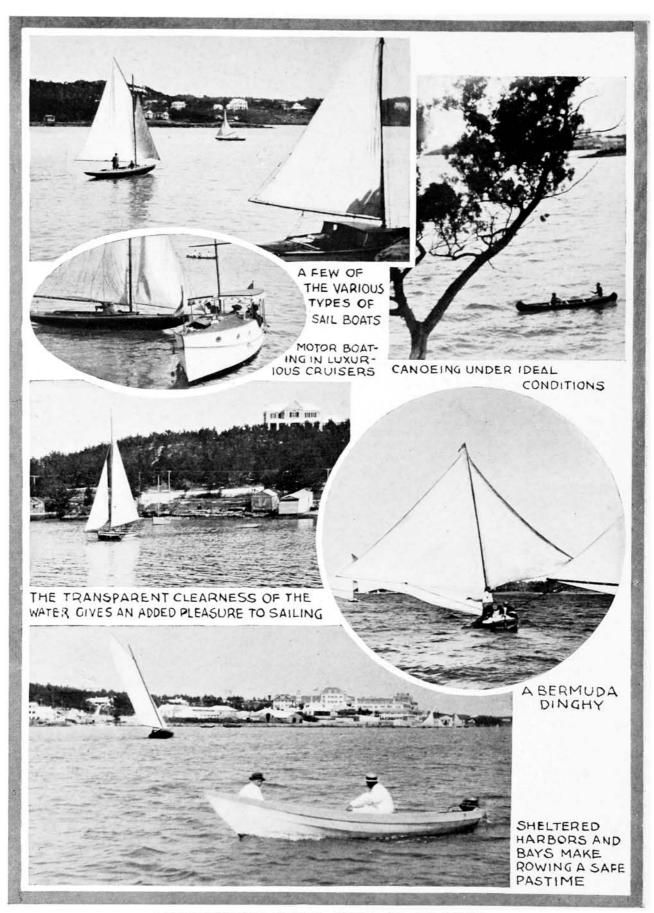

A PARADISE FOR WATER CRAFT OF ALL TYPES

Whether Rowing, Canoeing, Sailing or Motor-boating, One May Here Find Endless Opportunity for Sport Among the 100 Odd Islands Which Form This Fairyland of Nature

SAILING BY MOONLIGHT WHERE A PHOSPHORESCENT SEA LAPS A CORAL STRAND

of racing is that in which the dinghies take part. These tiny open boats carry an enormous sailspread, travel, half-smothered in foam and water, at an amazing rate of speed, and very often capsize and sink in a race. Their leg-of-mutton rig is peculiar to Bermuda. If one prefers to cover distances in a brief period, there are motorboats, and for the visitor with ample time and a desire to harden his muscles there are rowboats and canoes. Moonlight canoeing, on a still evening, with phosphorescent water dripping silver from the paddle, is romantic enough to stir young blood, and it is not necessary to account for the popularity of this pastime. Something has been said about the beauty of Bermuda water. From the bather's point of view, it has more virtues than beauty. It is perfectly clean, without floating debris; it is unusually salt and buoyant. Bermudians say without reserve that they offer the best bathing in the Atlantic. One's preference for still-water or surf bathing may be gratified. In either case the bather may swim in safety, for Bermuda waters are not infested with sharks, neither is there a heavy undertow. The translucent water is responsible for a diversion that carries the visitor to the coral