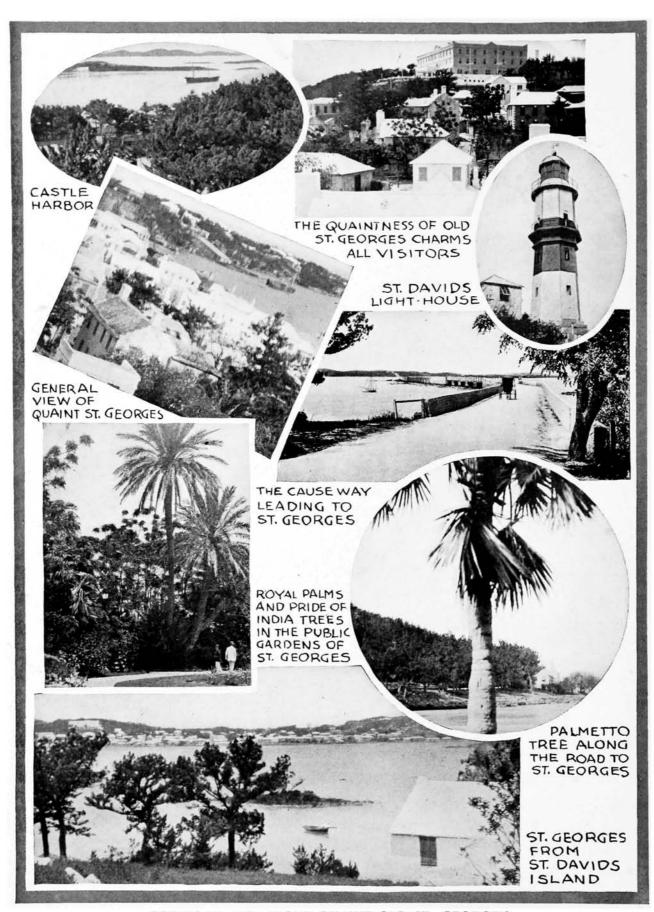

SCENES IN AND ABOUT QUAINT OLD ST. GEORGE'S

There is an Indescribable Charm to St. George's, With Its Fair Vistas of Harbors and Bays, Its Old Fashioned Houses, Narrow Streets and Walled Gardens

ST. GEORGE'S HARBOR AND ST. DAVID'S ISLAND FROM THE TERRACE OF THE ST. GEORGE HOTEL

SPECIMENS OF RARE AND BEAUTIFUL TREES

Bermuda is Noted For the Variety and Beauty of Her Trees, the Specimens Here Shown Being Only a Small Proportion Of Her Riches in Vegetation

WALSINGHAM—THE HOUSE IN BERMUDA ASSOCIATED WITH THE FAMOUS IRISH POET— TOM MOORE