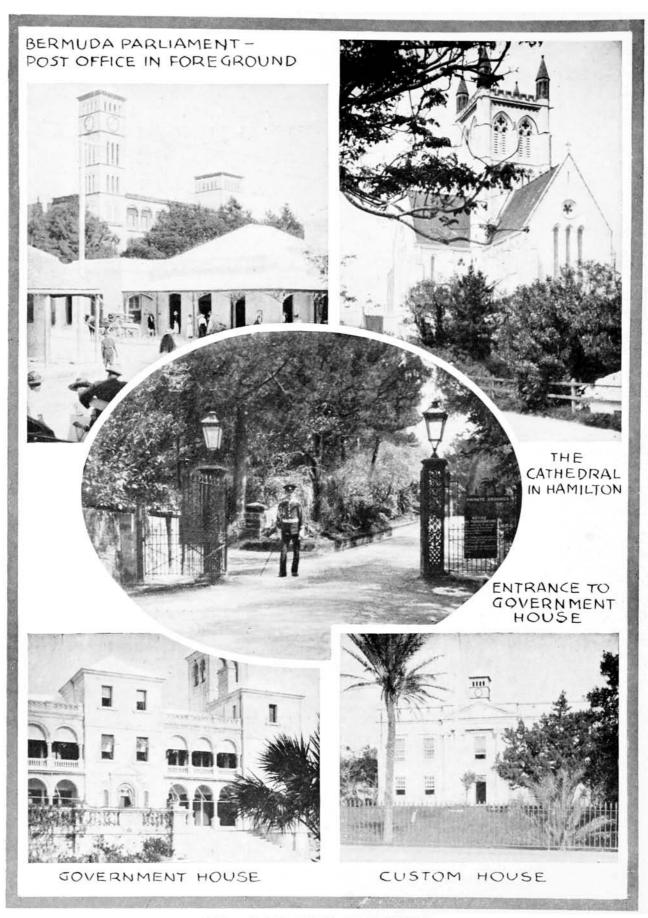

abiding, and only once in the last forty years has a capital crime been committed.

Bermuda is divided into nine parishes,—Sandys, which includes Somerset Island; Southampton, Warwick, Paget, Pembroke, Devonshire, Smith's and Hamilton, all occupying the main island, or Bermuda proper; and St. George's, which includes the island of St. David's. The City of Hamilton, the capital of Bermuda and seat of government, is situated in the central parish of Pembroke, and is built on the shores of a beautiful land-locked harbor. It is a prosperous community, with fine buildings, excellent shops, a cathedral, and a number of hotels. St. George's, the ancient capital, is situated on the island of that name. The harbor is extensive and the narrow winding streets and high-walled gardens give the town an old-world atmosphere.