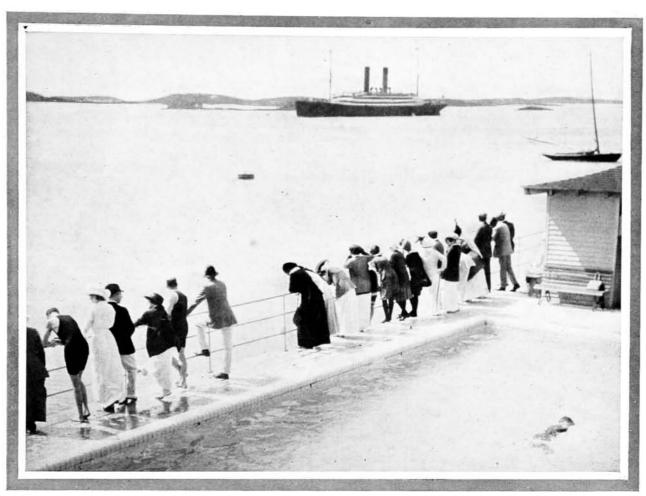

BATHING POOL AT THE PRINCESS HOTEL

Still Water Bathing Has Its Advocates and the Beautiful Tiled Bathing Pool at the Princess Hotel Overlooking Hamilton Harbor Offers Ample Opportunity to Indulge One's Taste In This Direction