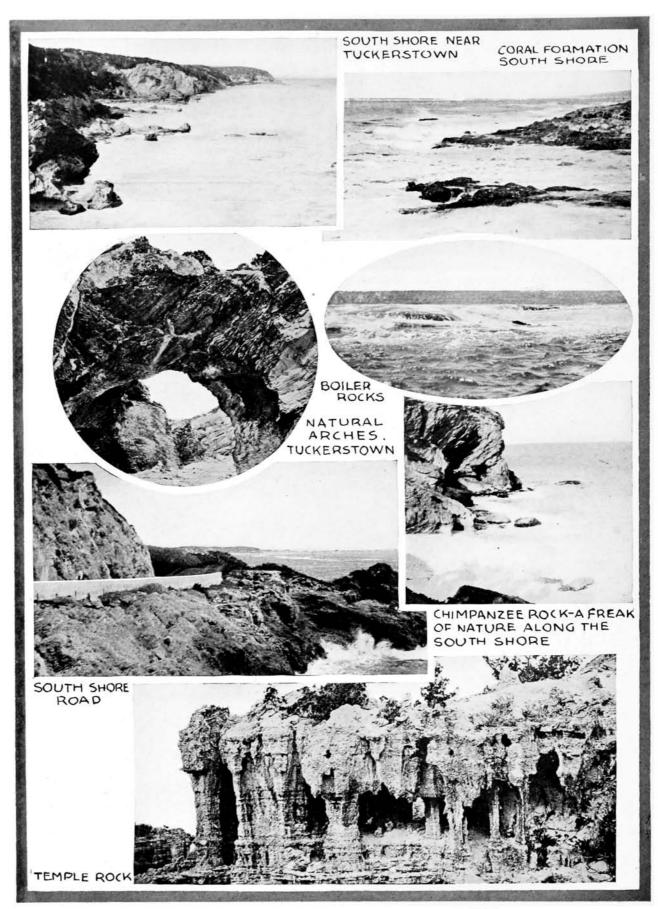

SCENES IN AND ABOUT HAMILTON HARBOR
Hamilton Harbor is Rich in Scenic Beauty as These Views Indicate

HAMILTON HARBOR BY MOONLIGHT

tories, and the dense growth of mangrove and cedar. On the south shore especially there are bold cliffs, cut into grotesque forms by wind and wave, with rugged boulders at their base, and long stretches of sand, to which the surf brings its tribute of beautiful seaweed and dainty shells. Here, too, are the "boilers" or circular atolls, where the coral-builders work, and among the sand dunes and cliffs, which are held together by trailing vines, the mysterious tropic-bird, or longtail, makes its home.

CORAL FORMATIONS ALONG THE SOUTH SHORE

When Compared With the Quiet Loveliness of Preceding Scenes, the Rugged Coral Rocks Along the South Shore Form a Vivid Contrast

KHYBER PASS MT. LANGTO

These Roads Have Been Hewn Out of Solid Limestone and Illustrate Most Graphically, the Difficulties Which Have Been Overcome in Turning Cedar Covered Hills Into the World's Finest Highways