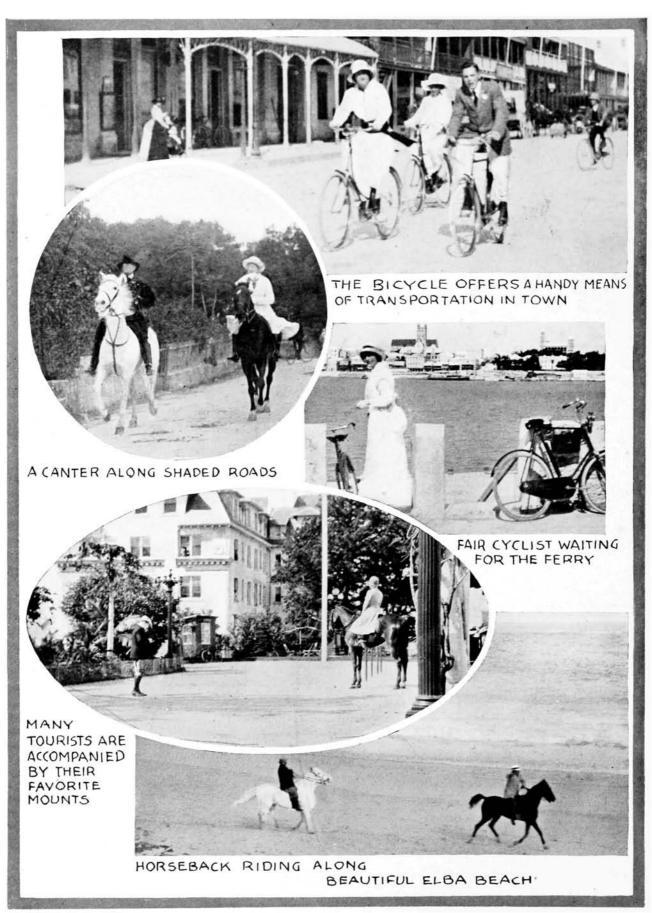

Water sports are without question the most attractive that Bermuda

CYCLING AND HORSE-BACK RIDING ARE POPULAR RECREATIONS

Whether On Shore, Country Road or In Town There are Few Places in Bermuda Which are
Inaccessible to the Lovers of Cycling or Horse-Back Riding

A BEVY OF GIRL CYCLISTS BEARING LUNCH BASKETS FOR A DAY'S PICNIC IN THE PERFUMED CEDAR HILLS

offers, because of the ideal conditions for boating, bathing and fishing. The ancestors of the present generation of Bermudians, white and colored alike, were sea-faring people, and the spirit of the sea permeates their descendants. This spirit promptly grips the visitor who has the slightest desire to set foot in a boat. With a native pilot—he is always necessary —to pick a channel through the shoals, one may spend days in navigating the sounds and harbors, exploring the numerous islets, and visiting headlands and bays that are not accessible by road. Although Bermuda is small it cannot be thoroughly seen in a month or even a year, and every sailing excursion may have a new objective. The old native custom of loading a boat with provisions and cooking utensils and taking a party of guests to a secluded spot, where strangers cannot intrude, has genuine merit and the northern visitor who joins one of these picnics is indeed fortunate. In fact, he will always be ready to go again. There are numerous yacht clubs in Bermuda and races are held frequently through the year for the entertainment of visitors. The most picturesque form

and lagoons, wind the coral roads. There is no monotony in the scenery. A rural picture with a white cottage, half concealed by a cedar grove, a banana patch, stone walls, and oleander hedges, changes rapidly to a panorama, in which hills and islands are mirrored in crystal waters. Or one's driver may choose a road rimmed by beaches, sand dunes, and cliffs, with surf breaking over the reefs and atolls in the foreground. The long hard beaches on the south shore attract many people who take their daily exercise astride a horse. Riding is popular among the winter visitors, and good mounts are provided by the hotels and liveries. Followers of tennis and golf should not leave their rackets and clubs at home when they start out for Bermuda. Aside from the courts attached to the larger hotels, there are private tennis clubs, and two golf links, one at Hamilton, the other at St. George's. Cricket, of course, is the chief native game and baseball and football also have their devotees.