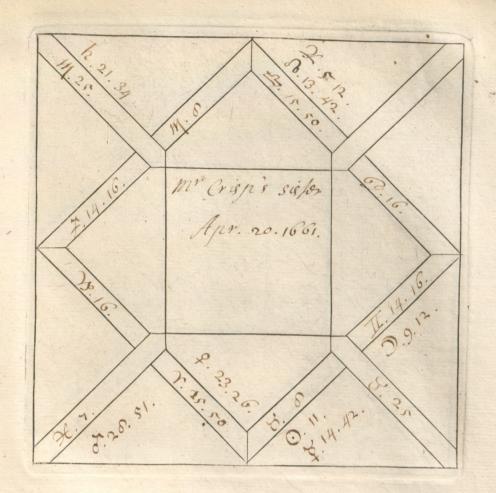

'C. Barnard [sic]. Nativities' and 'Decumbitures, 1678', two vols. thus lettered on the modern binding, but containing engraved horoscope blanks filled up in the handwriting of Francis Bernard. Vol. 1, horoscopes of eminent persons and others, some having biographical notes by Bernard, or with additions by later hands. There are two 19th-cent. indexes. Foll. 40 and 125 have been cut out. Vol. 2, decumbitures of Bernard's patients, with 'Aphorismi de Decubitu vel Visitatione Prima' (pp. 1–4) and his daily receipts, including 'Hospital salary £8.6.8', from June 1678 to May 1679 (7 pp. at end). at end).