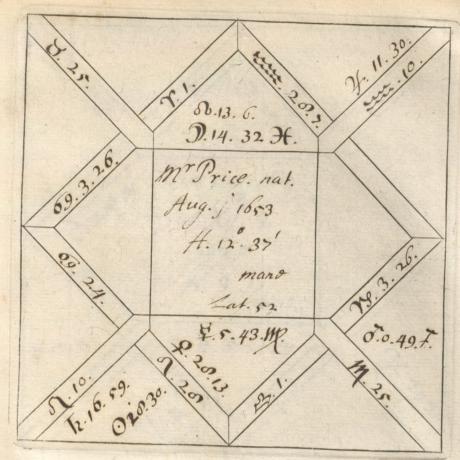

'C. Barnard [sic]. Nativities' and 'Decumbitures, 1678', two vols. thus lettered on the modern binding, but containing engraved horoscope blanks filled up in the handwriting of Francis Bernard. Vol. 1, horoscopes of eminent persons and others, some having biographical notes by Bernard, or with additions by later hands. There are two 19th-cent. indexes. Foll. 40 and 125 have been cut out. Vol. 2, decumbitures of Bernard's patients, with 'Aphorismi de Decubitu vel Visitatione Prima' (pp. 1–4) and his daily receipts, including 'Hospital salary £8.6.8', from June 1678 to May 1679 (7 pp. at end). at end).