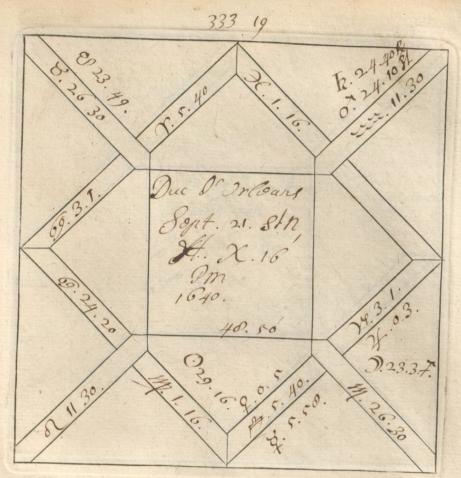

D 79 Marchan Ing 68 Vinok 45 Vary Som 196 Mormel 133 pryshuly 14h Macater 157 sm 150 for BI 344514440

Copy of two handwritten letters inserted in Bernard's "Nativities", 1678, Osler Library, no. 7522, vol. 1.