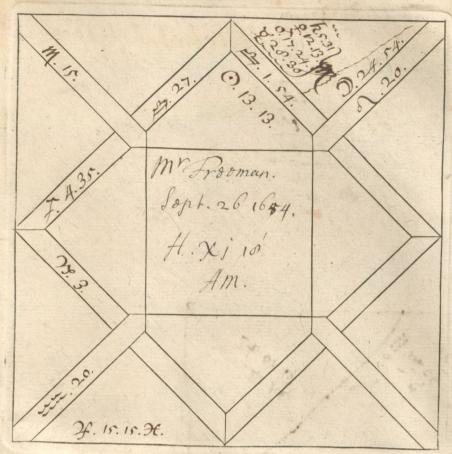

'C. Barnard [sic]. Nativities' and 'Decumbitures, 1678', two vols. thus lettered on the modern binding, but containing engraved horoscope blanks filled up in the handwriting of Francis Bernard. Vol. 1, horoscopes of eminent persons and others, some having biographical notes by Bernard, or with additions by later hands. There are two 19th-cent. indexes. Foll. 40 and 125 have been cut out. Vol. 2, decumbitures of Bernard's patients, with 'Aphorismi de Decubitu vel Visitatione Prima' (pp. 1–4) and his daily receipts, including 'Hospital salary £8.6.8', from June 1678 to May 1679 (7 pp. at end). at end).