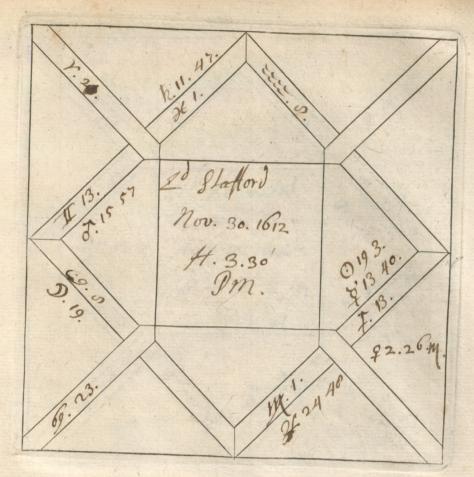

'C. Barnard [sic]. Nativities' and 'Decumbitures, 1678', two vols. thus lettered on the modern binding, but containing engraved horoscope blanks filled up in the handwriting of Francis Bernard. Vol. 1, horoscopes of eminent persons and others, some having biographical notes by Bernard, or with additions by later hands. There are two 19th-cent. indexes. Foll. 40 and 125 have been cut out. Vol. 2, decumbitures of Bernard's patients, with 'Aphorismi de Decubitu vel Visitatione Prima' (pp. 1–4) and his daily receipts, including 'Hospital salary £8.6.8', from June 1678 to May 1679 (7 pp. at end). at end).