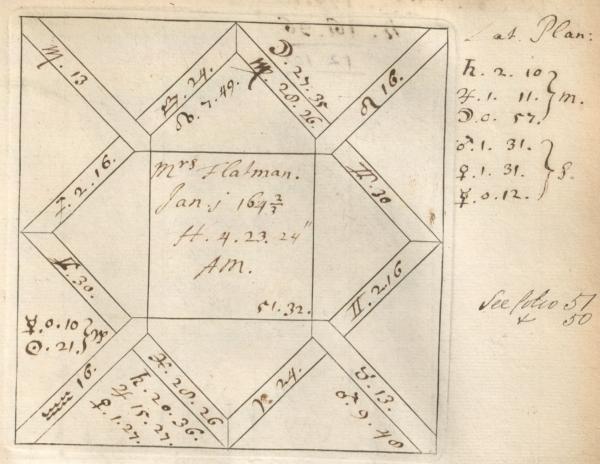

'C. Barnard [sic]. Nativities' and 'Decumbitures, 1678', two vols. thus lettered on the modern binding, but containing engraved horoscope blanks filled up in the handwriting of Francis Bernard. Vol. 1, horoscopes of eminent persons and others, some having biographical notes by Bernard, or with additions by later hands. There are two 19th-cent. indexes. Foll. 40 and 125 have been cut out. Vol. 2, decumbitures of Bernard's patients, with 'Aphorismi de Decubitu vel Visitatione Prima' (pp. 1–4) and his daily receipts, including 'Hospital salary £8.6.8', from June 1678 to May 1679 (7 pp. at end). at end).