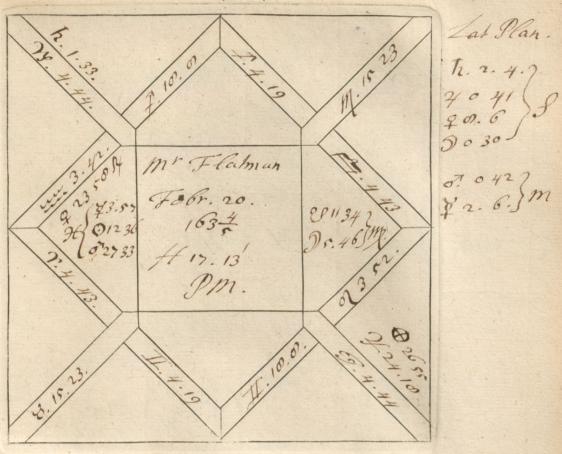

May. 1670. 84. in 6 30 mg.
Uxorem Touxit Mart. 7. St. N. 1660. 26. 8 40 8 8.1324
Morbilli circ. mod. Jun. 84 N. 1667
Agno Portion Aug. 1670



circ D. 47.



nupfit Principi Auriaco @ Nov. 4. 1.677. Ho Pm Anglia (bandino sallom) valodixit. Nov. 19.1677.

Nupfit ex directiono Dad IT & Hon al & Inam sont que jugum subij. 4 fuit in loca directionis viz. 19.222 in 110. judicot Astrologus.

the forestoper out of



96.17



Jat. Plan.

Th. 1. 24 7

D. 4. 15 7

4 3. 14 8

4 0.10 8

3. 3. 14 8

M.

Variola Conifor May o 1600 cum sputo sarguinis

Cafus ab equo oct. 1673.

Nupta paruin caulo Sul. 16. 1674. 2. 81 in om. 3 ad 210
Abstropus in wrag mamma modio septembe 1622.
Angina notha cum tobricula circa finem April. 1620. To 4066
4 22 30 8.

Achris violentif. Sept. 22. 1600. O indt in rovolut.





Obijt apopleticus Dec. 7. 1600. \$ St.in 13.7.

10 27. 7. 0. 21 M. 8. 900 cm 4 29 50 M. q 23 M.

horofe ad tig dna 0. & Dad II.0

Thomas Floring, on insuccessful initator of Pindar or asher of Cordey, he composed order on the death of the Duke of Abbetimente, the Earl of Osoony frime Ruput 332 24. and Charles II for his other, sent him army with a 36; 24 diamond in it worth 100 £. the about first he wally excelled as an living brokail of him engraved by R white 53 before his simply of proposed to the sample of pamping by the selfer Sc. in the simular of pamping I suppose 12 de Hayle & walker Sc. in the simular of pamping I suppose 12 de though for primbing freshy, but one of his house is want? When the Employ of the day but left it to primon 349 his laster for primbing freshy, but one of