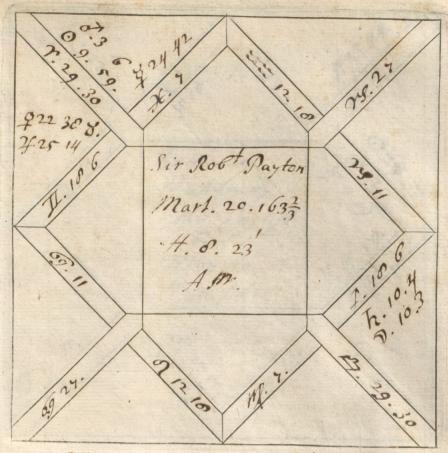

1.

130 1.

130 1.

130 1.

130 1.

130 1.

130 1.

130 1.

130 1.

130 1.

130 1.

130 1.

130 1.

130 1.

130 1.

130 1.

130 1.

130 1.

130 1.

130 1.

130 1.

130 1.

130 1.

130 1.

130 1.

130 1.

130 1.

130 1.

130 1.

130 1.

130 1.

130 1.

130 1.

130 1.

130 1.

130 1.

130 1.

130 1.

130 1.

130 1.

130 1.

130 1.

130 1.

130 1.

130 1.

130 1.

130 1.

130 1.

130 1.

130 1.

130 1.

130 1.

130 1.

130 1.

130 1.

130 1.

130 1.

130 1.

130 1.

130 1.

conficto pag. 130



Uxorom oweth. Dec. 1663.

ARMC. 23 43. +D. 19.3 2,5 20



Caroan annum atat. 64. 8/24 in 170 814.





obijt May 2016









Gout. Doc. o. 1688. Council. 1660. Acc. Troufon. Nov. 24. 1669.

Plager Boyle. 5" for of Richard Boyle Early Cork. by his 20 wife Calkeine daughter. of fir Seffrey Thenton..



Din 200. in & JAh. q in 228. 4 in 22 m









Uxorom duxit. Apr. 27. 1681. mc ad og.
obijt. Uxor. Oct. 28. 1685.
incarcarcoratus. Nov. 25. 1685. h. 6.28.8. d. 1.7. \$2247.
itor in Hiborniam circa Firom Doc. 1675. od 44 in 247.





Ver. foliois 43 c 44

Knighted Jun. 3. 1039. 4.1. 31.8.



112 40



obijt in India Jul. 1600 er folter. Dal de

ARMC. 67. 12. AOO 102 37 AOO. 209 43 2/ 220 19 Ati. 28341 AOH. 157.12 2/ 220 19 179 115 15 4 56 43 50 45 52 40 3 162554 57.44 X8 23053 Ağıır rg 215 42 40.20. 45:50. 40 47 50 30 Sh. 122.33 210.1. \*p. 5521 60 49 XO 124.13 四方. 222.0 57.1. 64.56 174.120.40. 61.20.

63.12.

19.11.

19.11.

19.11.

19.11.

19.11.

19.11.

19.11.

19.11.

19.11.

19.11.

19.11.

19.11.

19.11.

19.11.

19.11.

19.11.

19.11.

19.11.

19.11.

19.11.

19.11.

19.11.

19.1