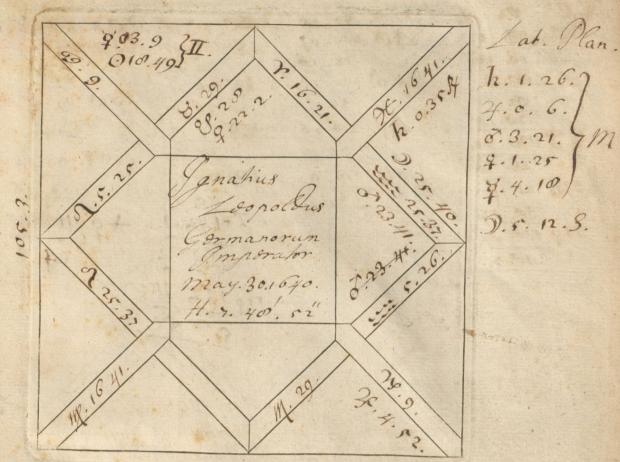

'C. Barnard [sic]. Nativities' and 'Decumbitures, 1678', two vols. thus lettered on the modern binding, but containing engraved horoscope blanks filled up in the handwriting of Francis Bernard. Vol. 1, horoscopes of eminent persons and others, some having biographical notes by Bernard, or with additions by later hands. There are two 19th-cent. indexes. Foll. 40 and 125 have been cut out. Vol. 2, decumbitures of Bernard's patients, with 'Aphorismi de Decubitu vel Visitatione Prima' (pp. 1–4) and his daily receipts, including 'Hospital salary £8.6.8', from June 1678 to May 1679 (7 pp. at end). at end).