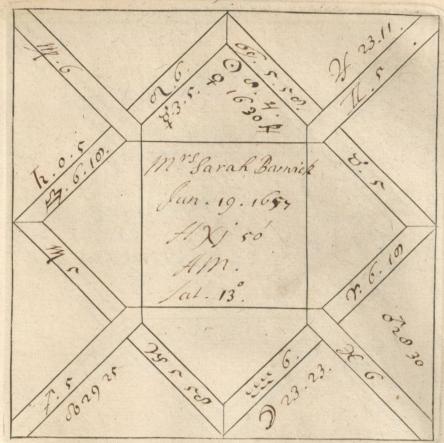

. 5. 2

q 0.20,58

240.50

2.2.22

4.2.34 m

2.4.53

ARMC. 249 33.

0. 269. 40.

20. 7. incarcorates San 1673 homicidi fuspoches.

.





obsorvatur & to & of iniho Januar. 1603 & 02/9 13 14 45. Nov.

213.40 AOH.303 40 231 47. 88 324.43 107 uxorom duxit. 21.3 ARANC. 213.40 13. 231 47 h. 232 45



nde 195

Tobr. pet opinor quart. Sul. & Aug. 1669 pohis (irc. 20 Aug Ph. Fobris. May. 1670. 84. in 6 30 mg.
Uxorem Touxit Mart. 7. St. N. 1660. 26. 8 40 8 8.1324
Morbilli circ. mod. Jun. 84 N. 1667
Agno Portion Aug. 1670



circ D. 47.



nupfit Principi Auriaco @ Nov. 4. 1.677. Ho Pm Anglia (bandino sallom) valodixit. Nov. 19.1677.

Nupfit ex directiono Dad IT & Hon al & Inam sont que jugum subij. 4 fuit in loca directionis viz. 19.222 in 110. judicot Astrologus.

the forestoper out of



96.17



Jat. Plan.

Th. 1. 24 7

D. 4. 15 7

4 3. 14 8

4 0.10 8

3. 3. 14 8

M.

Variola Conifor May o 1600 cum sputo sarguinis

Cafus ab equo oct. 1673.

Nupta paruin caulo Sul. 16. 1674. 2. 81 in om. 3 ad 210
Abstropus in wrag mamma modio septembe 1622.
Angina notha cum tobricula circa finem April. 1620. To 4066
4 22 30 8.

Achris violentif. Sept. 22. 1600. O indt in rovolut.





Obijt apopleticus Dec. 7. 1600. \$ St.in 13.7.

10 27. 7. 0. 21 M. 8. 900 cm 4 29 50 M. q 23 M.

horofe ad tig dna 0. & Dad II.0

Thomas Floring, on insuccessful initator of Pindar or asher of Cordey, he composed order on the death of the Duke of Abbetimente, the Earl of Osoony frime Ruput 332 24. and Charles II for his other, sent him army with a 36; 24 diamond in it worth 100 £. the about first he wally excelled a