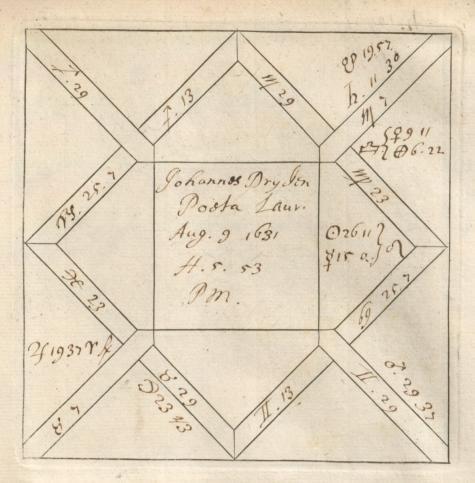

'C. Barnard [sic]. Nativities' and 'Decumbitures, 1678', two vols. thus lettered on the modern binding, but containing engraved horoscope blanks filled up in the handwriting of Francis Bernard. Vol. 1, horoscopes of eminent persons and others, some having biographical notes by Bernard, or with additions by later hands. There are two 19th-cent. indexes. Foll. 40 and 125 have been cut out. Vol. 2, decumbitures of Bernard's patients, with 'Aphorismi de Decubitu vel Visitatione Prima' (pp. 1–4) and his daily receipts, including 'Hospital salary £8.6.8', from June 1678 to May 1679 (7 pp. at end). at end).

ach. mas. Rodly.

NOTES AN

p, Astrologer.—Can any Q.' give me some data as to have lately seen two volumes riting—one of "Nativities," "Decumbitures." In the s horoscopes of such famous Pepys, Petty, and William tes of visits (in the "Decumtl to patients are in 1678 are is also a long list of money rd. Pepys does not mention T. A. Malloch, M.D.

ny to ness," the ous nam m-678 ney ion

Nol "X+8" 11 3. x11. Seft 26 1915 NOTES AN 242 C. Barnard, Astrologer.—Can any reader of 'N. & Q.' give me some data as to this man? I have lately seen two volumes in his handwriting—one of "Nativities," the other of "Decumbitures." In the former he gives horoscopes of such famous men as Dryden, Pepys, Petty, and William Penn. The dates of visits (in the "Decumbitures") paid to patients are in 1678 and 1679. There is also a long list of money paid to Barnard. Pepys does not mention him. T. A. Malloch, M.D. Revelope volegoe of reros parks passes escaperation of the