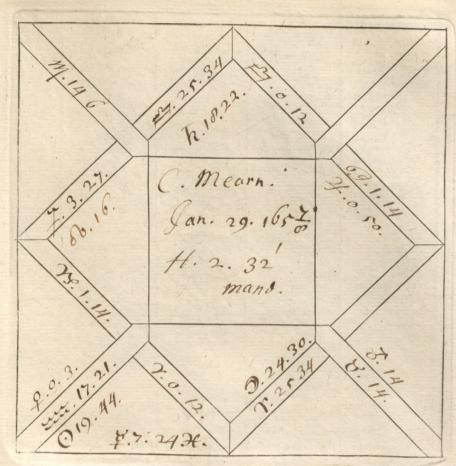

.25.

114. 111. 20 cl.

22.3. 27 25





Claviculam cafu ab equo frogit lul. 3.1600

cir. si Afc. OA. for 244.19 ARMC. 154.79. 7.0.0. 251.44.
0. 250.30 00 2169 0 xq 27030 0 250.50 1056 14.49 X80171.16 \*25272.53 6.36. 21.9. nuppit. 16.59 circ. 19 A 0 D. 16037 89 10449 1612 84 10620 17 51.

cav. Doc. 70 confut pag. 52. 14. offers. May 30 16000 30 Lat Plan. Sorer sius Dec. 10. 1666 H. c'Pm. .5. T. 2.4.) 2.0.56 S 2.0.56 S mrs Pettinard 0.0.3 3 m. nov. 2. 1660 A.7. 4.44" Am: cav. Rov. 1602. D. 13. 2.7. variola. Och. 3. 1606.





Afr. obl. flor. 115.
2124. 130. 21
23. 21.



Følig violonsis. Mart. 1678 Horofe ad II 24 dni var confuls vovolutionem si anno informionson.





Enfipolas in facio. Apr. 6. vospori 1637 Oin 277.



palor. 06 yt. may. 12 1603.

Afr. off. flor. 27011 \*O 29121 21.10,



02th. Oct 9. 1602 019. Fin 31%.

ARXJ. 110 33. M.C. 100 33. o the end of MANY OF THE \* 1 6



Nuppit. Aug. 21. 1683. " indo pag. 202 variole Jan. 16. 1606 24. 167. Pouter

circ. 51. 109.41.29 5 05 20 A00 345.25. 10ft. 17. 11g. 42. 12 or 359.45 05 20 14 20 25 /2 110 50.29 四方370 00 25 25 33. 29 \*0 374.0 1052 47 35 47 20 43 12/377.33 30.00 17.362 44 17.19.



Lat Plan.

5.016

24.0.13

4 3.43

5.4.63

6.0.30

4 1. 19

m.

Sariol. inter 14 &15. Oad &.

Abscolous in collo. 17 vol 10. O ad 172.

quasi marter fachy 1677. Horose ad 119. 40 ad 11h

nasus diminuhy 1600 Horose ad 178

Afr. Od. Afr. 209. 15 22 10 5. Party with the state of 177.5.

mr & Frooman.

Sept. 27.

1654.

H. X. 56

Am.

H.XI. 10 Am. 7. 4.34. 40A. 251. 44. 23. 200 20 16 44 273. 1. 16

vide pag 122

Lamonof with four provodi