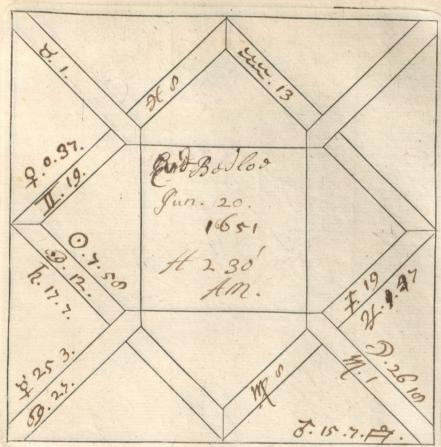

'C. Barnard [sic]. Nativities' and 'Decumbitures, 1678', two vols. thus lettered on the modern binding, but containing engraved horoscope blanks filled up in the handwriting of Francis Bernard. Vol. 1, horoscopes of eminent persons and others, some having biographical notes by Bernard, or with additions by later hands. There are two 19th-cent. indexes. Foll. 40 and 125 have been cut out. Vol. 2, decumbitures of Bernard's patients, with 'Aphorismi de Decubitu vel Visitatione Prima' (pp. 1–4) and his daily receipts, including 'Hospital salary £8.6.8', from June 1678 to May 1679 (7 pp. at end). at end).

at end).

'R. D. Combe' is stamped and written on p. 7, vol. 2. '1959' in some collection or catalogue.

Inserted: letters from Sir N. Moore, who identified the handwriting, and from F. Wm. Cock.

Francis Bernard (or Barnard), whose faith in astrology was well known (cf. no. 4839), had been apothecary to St. Bartholomew's Hospital since 1661, and was awarded £25 in the plague year for his care of the patients in the absence of the physicians. In 1678 (the date of these vols.) he obtained his M.D. and was appointed assistant physician. His brother Charles (1650–1711) became surgeon to the Hospital in 1686. Both were learned men and collected notable libraries. See Moore, no. 6134, ii.