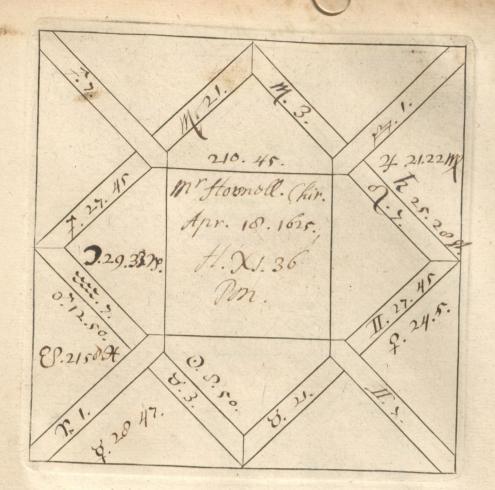

ach. mas. Rodly.

NOTES AN

p, Astrologer.—Can any Q.' give me some data as to have lately seen two volumes riting—one of "Nativities," "Decumbitures." In the s horoscopes of such famous Pepys, Petty, and William tes of visits (in the "Decumtl to patients are in 1678 are is also a long list of money rd. Pepys does not mention T. A. Malloch, M.D.

ny to ness," the ous nam m-678 ney ion

Nol "X+8" 11 3. x11. Seft 26 1915 NOTES AN 242 C. Barnard, Astrologer.—Can any reader of 'N. & Q.' give me some data as to this man? I have lately seen two volumes in his handwriting—one of "Nativities," the other of "Decumbitures." In the former he gives horoscopes of such famous men as Dryden, Pepys, Petty, and William Penn. The dates of visits (in the "Decumbitures") paid to patients are in 1678 and 1679. There is also a long list of money paid to Barnard. Pepys does not mention him. T. A. Malloch, M.D. Revelope volegoe of reros parks passes escaperation of the