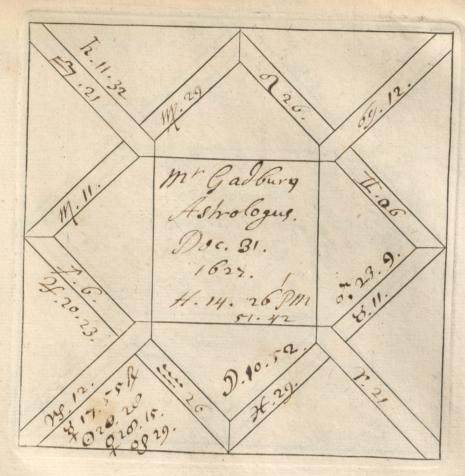

'C. Barnard [sic]. Nativities' and 'Decumbitures, 1678', two vols. thus lettered on the modern binding, but containing engraved horoscope blanks filled up in the handwriting of Francis Bernard. Vol. 1, horoscopes of eminent persons and others, some having biographical notes by Bernard, or with additions by later hands. There are two 19th-cent. indexes. Foll. 40 and 125 have been cut out. Vol. 2, decumbitures of Bernard's patients, with 'Aphorismi de Decubitu vel Visitatione Prima' (pp. 1–4) and his daily receipts, including 'Hospital salary £8.6.8', from June 1678 to May 1679 (7 pp. at end). at end).

at end).

'R. D. Combe' is stamped and written on p. 7, vol. 2. '1959' in some collection or catalogue.

Inserted: letters from Sir N. Moore, who identified the handwriting, and from F. Wm. Cock.

Francis Bernard (or Barnard), whose faith in astrology was well known (cf. no. 4839), had been apothecary to St. Bartholomew's Hospital since 1661, and was awarded £25 in the plague year for his care of the patients in the absence of the physicians. In 1678 (the date of these vols.) he obtained his M.D. and was appointed assistant physician. His brother Charles (1650–1711) became surgeon to the Hospital in 1686. Both were learned men and collected notable libraries. See Moore, no. 6134, ii.