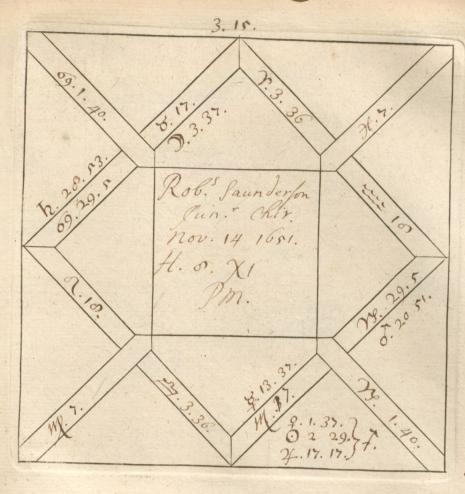

'C. Barnard [sic]. Nativities' and 'Decumbitures, 1678', two vols. thus lettered on the modern binding, but containing engraved horoscope blanks filled up in the handwriting of Francis Bernard. Vol. 1, horoscopes of eminent persons and others, some having biographical notes by Bernard, or with additions by later hands. There are two 19th-cent. indexes. Foll. 40 and 125 have been cut out. Vol. 2, decumbitures of Bernard's patients, with 'Aphorismi de Decubitu vel Visitatione Prima' (pp. 1–4) and his daily receipts, including 'Hospital salary £8.6.8', from June 1678 to May 1679 (7 pp. at end). at end).