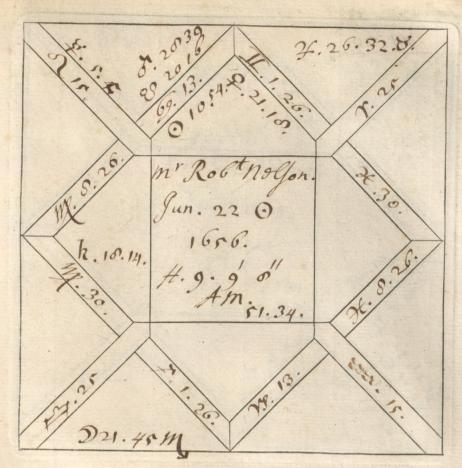

'C. Barnard [sic]. Nativities' and 'Decumbitures, 1678', two vols. thus lettered on the modern binding, but containing engraved horoscope blanks filled up in the handwriting of Francis Bernard. Vol. 1, horoscopes of eminent persons and others, some having biographical notes by Bernard, or with additions by later hands. There are two 19th-cent. indexes. Foll. 40 and 125 have been cut out. Vol. 2, decumbitures of Bernard's patients, with 'Aphorismi de Decubitu vel Visitatione Prima' (pp. 1–4) and his daily receipts, including 'Hospital salary £8.6.8', from June 1678 to May 1679 (7 pp. at end). at end).