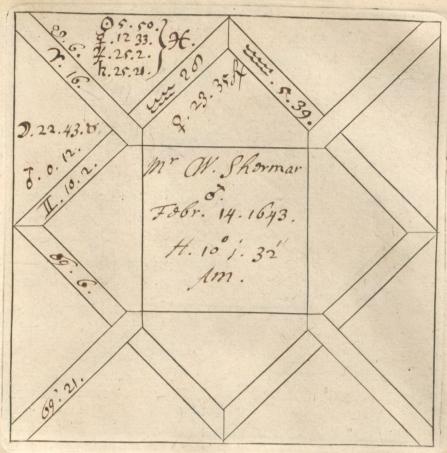

'C. Barnard [sic]. Nativities' and 'Decumbitures, 1678', two vols. thus lettered on the modern binding, but containing engraved horoscope blanks filled up in the handwriting of Francis Bernard. Vol. 1, horoscopes of eminent persons and others, some having biographical notes by Bernard, or with additions by later hands. There are two 19th-cent. indexes. Foll. 40 and 125 have been cut out. Vol. 2, decumbitures of Bernard's patients, with 'Aphorismi de Decubitu vel Visitatione Prima' (pp. 1–4) and his daily receipts, including 'Hospital salary £8.6.8', from June 1678 to May 1679 (7 pp. at end). at end).