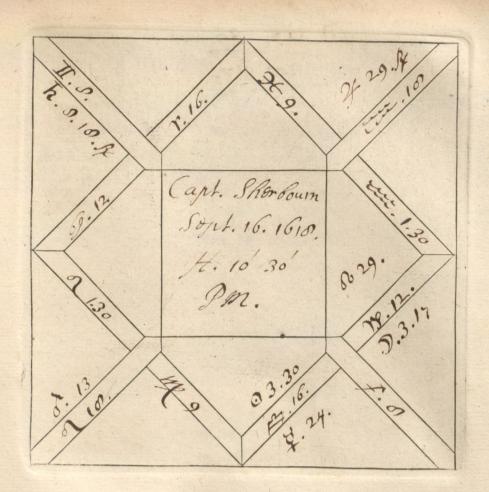

'C. Barnard [sic]. Nativities' and 'Decumbitures, 1678', two vols. thus lettered on the modern binding, but containing engraved horoscope blanks filled up in the handwriting of Francis Bernard. Vol. 1, horoscopes of eminent persons and others, some having biographical notes by Bernard, or with additions by later hands. There are two 19th-cent. indexes. Foll. 40 and 125 have been cut out. Vol. 2, decumbitures of Bernard's patients, with 'Aphorismi de Decubitu vel Visitatione Prima' (pp. 1–4) and his daily receipts, including 'Hospital salary £8.6.8', from June 1678 to May 1679 (7 pp. at end). at end).