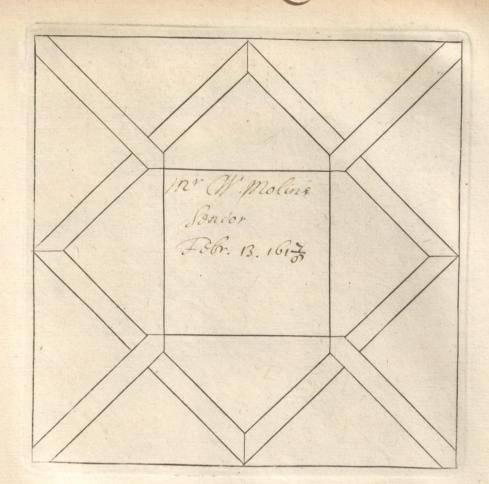

'C. Barnard [sic]. Nativities' and 'Decumbitures, 1678', two vols. thus lettered on the modern binding, but containing engraved horoscope blanks filled up in the handwriting of Francis Bernard. Vol. 1, horoscopes of eminent persons and others, some having biographical notes by Bernard, or with additions by later hands. There are two 19th-cent. indexes. Foll. 40 and 125 have been cut out. Vol. 2, decumbitures of Bernard's patients, with 'Aphorismi de Decubitu vel Visitatione Prima' (pp. 1–4) and his daily receipts, including 'Hospital salary £8.6.8', from June 1678 to May 1679 (7 pp. at end). at end).