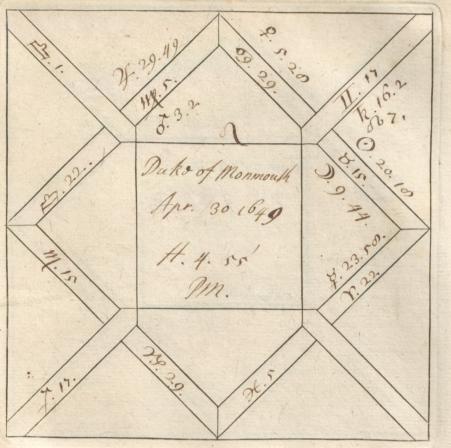

'C. Barnard [sic]. Nativities' and 'Decumbitures, 1678', two vols. thus lettered on the modern binding, but containing engraved horoscope blanks filled up in the handwriting of Francis Bernard. Vol. 1, horoscopes of eminent persons and others, some having biographical notes by Bernard, or with additions by later hands. There are two 19th-cent. indexes. Foll. 40 and 125 have been cut out. Vol. 2, decumbitures of Bernard's patients, with 'Aphorismi de Decubitu vel Visitatione Prima' (pp. 1–4) and his daily receipts, including 'Hospital salary £8.6.8', from June 1678 to May 1679 (7 pp. at end). at end).