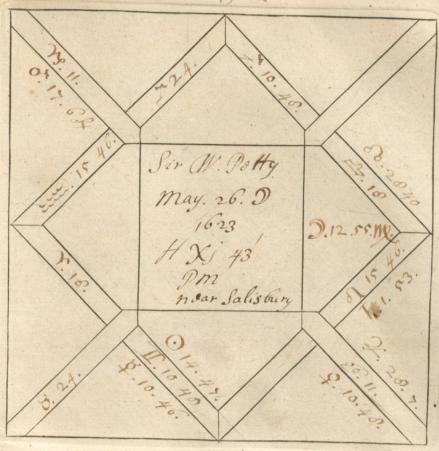

ach. mas. Rodly.

NOTES AN

p, Astrologer.—Can any Q.' give me some data as to have lately seen two volumes riting—one of "Nativities," "Decumbitures." In the s horoscopes of such famous Pepys, Petty, and William tes of visits (in the "Decumtl to patients are in 1678 are is also a long list of money rd. Pepys does not mention T. A. Malloch, M.D.

ny to ness," the ous nam m-678 ney ion

Nol "X+8" 11 3. x11. Seft 26 1915 NOTES AN 242 C. Barnard, Astrologer.—Can any reader of 'N. & Q.' give me some data as to this man? I have lately seen two volumes in his handwriting—one of "Nativities," the other of "Decumbitures." In the former he gives horoscopes of such famous men as Dryden, Pepys, Petty, and William Penn. The dates of visits (in the "Decumbitures") paid to patients are in 1678 and 1679. There is also a long list of money paid to Barnard. Pepys does not mention him. T. A. Malloch, M.D. Revelope volegoe of reros parks passes escaperation of the