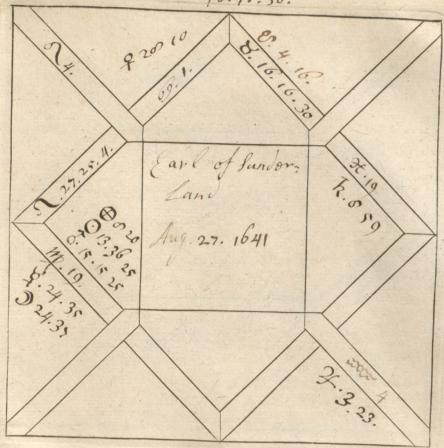

'C. Barnard [sic]. Nativities' and 'Decumbitures, 1678', two vols. thus lettered on the modern binding, but containing engraved horoscope blanks filled up in the handwriting of Francis Bernard. Vol. 1, horoscopes of eminent persons and others, some having biographical notes by Bernard, or with additions by later hands. There are two 19th-cent. indexes. Foll. 40 and 125 have been cut out. Vol. 2, decumbitures of Bernard's patients, with 'Aphorismi de Decubitu vel Visitatione Prima' (pp. 1–4) and his daily receipts, including 'Hospital salary £8.6.8', from June 1678 to May 1679 (7 pp. at end). at end).

at end).

'R. D. Combe' is stamped and written on p. 7, vol. 2. '1959' in some collection or catalogue.

Inserted: letters from Sir N. Moore, who identified the handwriting, and from F. Wm. Cock.

Francis Bernard (or Barnard), whose faith in astrology was well known (cf. no. 4839), had been apothecary to St. Bartholomew's Hospital since 1661, and was awarded £25 in the plague year for his care of the patients in the absence of the physicians. In 1678 (the date of these vols.) he obtained his M.D. and was appointed assistant physician. His brother Charles (1650–1711) became surgeon to the Hospital in 1686. Both were learned men and collected notable libraries. See Moore, no. 6134, ii.