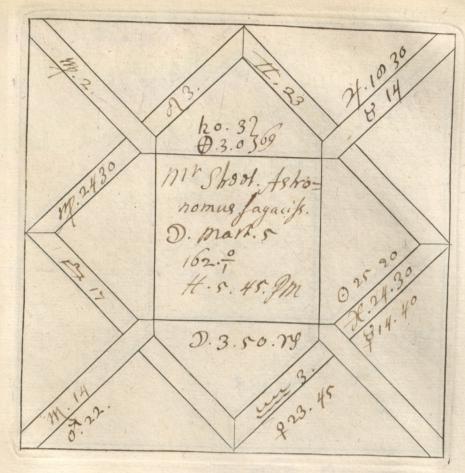

ach. mas. Rodly.

NOTES AN

p, Astrologer.—Can any Q.' give me some data as to have lately seen two volumes riting—one of "Nativities," "Decumbitures." In the s horoscopes of such famous Pepys, Petty, and William tes of visits (in the "Decumtl to patients are in 1678 are is also a long list of money rd. Pepys does not mention T. A. Malloch, M.D.

ny to ness," the ous nam m-678 ney ion

Nol "X+8" 11 3. x11. Seft 26 1915 NOTES AN 242 C. Barnard, Astrologer.—Can any reader of 'N. & Q.' give me some data as to this man? I have lately seen two volumes in his handwriting—one of "Nativities," the other of "Decumbitures." In the former he gives horoscopes of such famous men as Dryden, Pepys, Petty, and William Penn. The dates of visits (in the "Decumbitures") paid to patients are in 1678 and 1679. There is also a long list of money paid to Barnard. Pepys does not mention him. T. A. Malloch, M.D. Revelope volegoe of reros parks passes escaperation of the