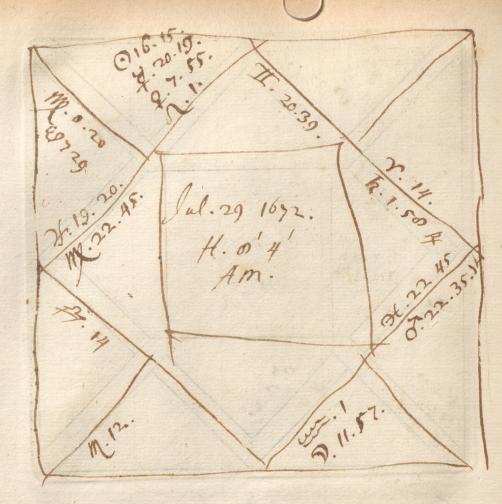

'C. Barnard [sic]. Nativities' and 'Decumbitures, 1678', two vols. thus lettered on the modern binding, but containing engraved horoscope blanks filled up in the handwriting of Francis Bernard. Vol. 1, horoscopes of eminent persons and others, some having biographical notes by Bernard, or with additions by later hands. There are two 19th-cent. indexes. Foll. 40 and 125 have been cut out. Vol. 2, decumbitures of Bernard's patients, with 'Aphorismi de Decubitu vel Visitatione Prima' (pp. 1–4) and his daily receipts, including 'Hospital salary £8.6.8', from June 1678 to May 1679 (7 pp. at end). at end).

at end).

'R. D. Combe' is stamped and written on p. 7, vol. 2. '1959' in some collection or catalogue.

Inserted: letters from Sir N. Moore, who identified the handwriting, and from F. Wm. Cock.

Francis Bernard (or Barnard), whose faith in astrology was well known (cf. no. 4839), had been apothecary to St. Bartholomew's Hospital since 1661, and was awarded £25 in the plague year for his care of the patients in the absence of the physicians. In 1678 (the date of these vols.) he obtained his M.D. and was appointed assistant physician. His brother Charles (1650–1711) became surgeon to the Hospital in 1686. Both were learned men and collected notable libraries. See Moore, no. 6134, ii.