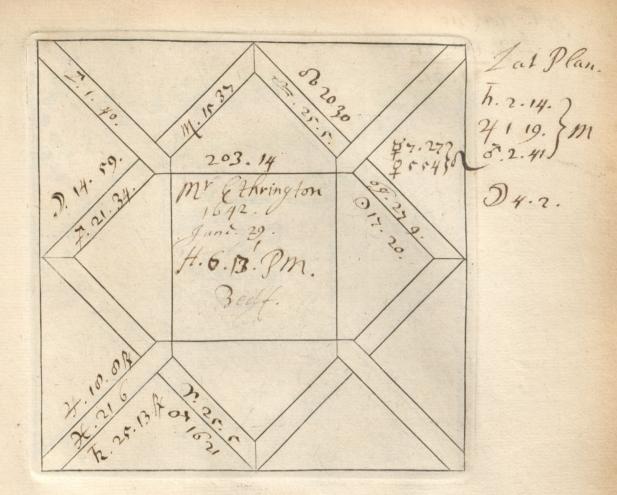

'C. Barnard [sic]. Nativities' and 'Decumbitures, 1678', two vols. thus lettered on the modern binding, but containing engraved horoscope blanks filled up in the handwriting of Francis Bernard. Vol. 1, horoscopes of eminent persons and others, some having biographical notes by Bernard, or with additions by later hands. There are two 19th-cent. indexes. Foll. 40 and 125 have been cut out. Vol. 2, decumbitures of Bernard's patients, with 'Aphorismi de Decubitu vel Visitatione Prima' (pp. 1–4) and his daily receipts, including 'Hospital salary £8.6.8', from June 1678 to May 1679 (7 pp. at end). at end).