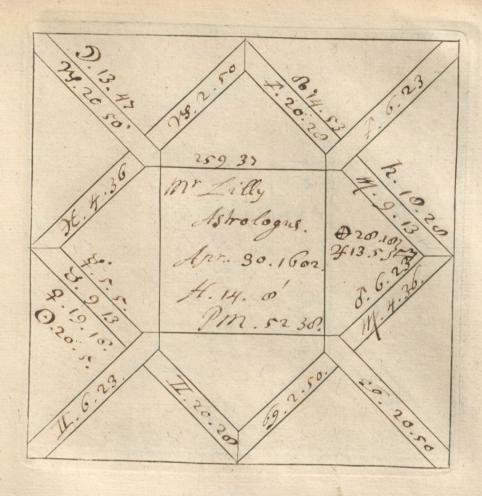

ach. mas. Rodly.

NOTES AN

p, Astrologer.—Can any Q.' give me some data as to have lately seen two volumes riting—one of "Nativities," "Decumbitures." In the s horoscopes of such famous Pepys, Petty, and William tes of visits (in the "Decumtl to patients are in 1678 are is also a long list of money rd. Pepys does not mention T. A. Malloch, M.D.

ny to ness," the ous nam m-678 ney ion

Nol "X+8" 11 3. x11. Seft 26 1915 NOTES AN 242 C. Barnard, Astrologer.—Can any reader of 'N. & Q.' give me some data as to this man? I have lately seen two volumes in his handwriting—one of "Nativities," the other of "Decumbitures." In the former he gives horoscopes of such famous men as Dryden, Pepys, Petty, and William Penn. The dates of visits (in the "Decumbitures") paid to patients are in 1678 and 1679. There is also a long list of money paid to Barnard. Pepys does not mention him. T. A. Malloch, M.D. Revelope volegoe of reros parks passes escaperation of the