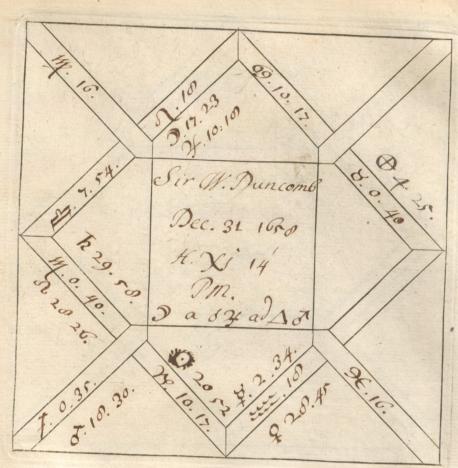

'C. Barnard [sic]. Nativities' and 'Decumbitures, 1678', two vols. thus lettered on the modern binding, but containing engraved horoscope blanks filled up in the handwriting of Francis Bernard. Vol. 1, horoscopes of eminent persons and others, some having biographical notes by Bernard, or with additions by later hands. There are two 19th-cent. indexes. Foll. 40 and 125 have been cut out. Vol. 2, decumbitures of Bernard's patients, with 'Aphorismi de Decubitu vel Visitatione Prima' (pp. 1–4) and his daily receipts, including 'Hospital salary £8.6.8', from June 1678 to May 1679 (7 pp. at end). at end).