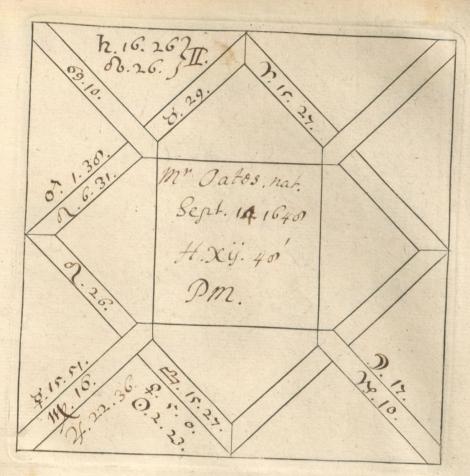

'C. Barnard [sic]. Nativities' and 'Decumbitures, 1678', two vols. thus lettered on the modern binding, but containing engraved horoscope blanks filled up in the handwriting of Francis Bernard. Vol. 1, horoscopes of eminent persons and others, some having biographical notes by Bernard, or with additions by later hands. There are two 19th-cent. indexes. Foll. 40 and 125 have been cut out. Vol. 2, decumbitures of Bernard's patients, with 'Aphorismi de Decubitu vel Visitatione Prima' (pp. 1–4) and his daily receipts, including 'Hospital salary £8.6.8', from June 1678 to May 1679 (7 pp. at end). at end).