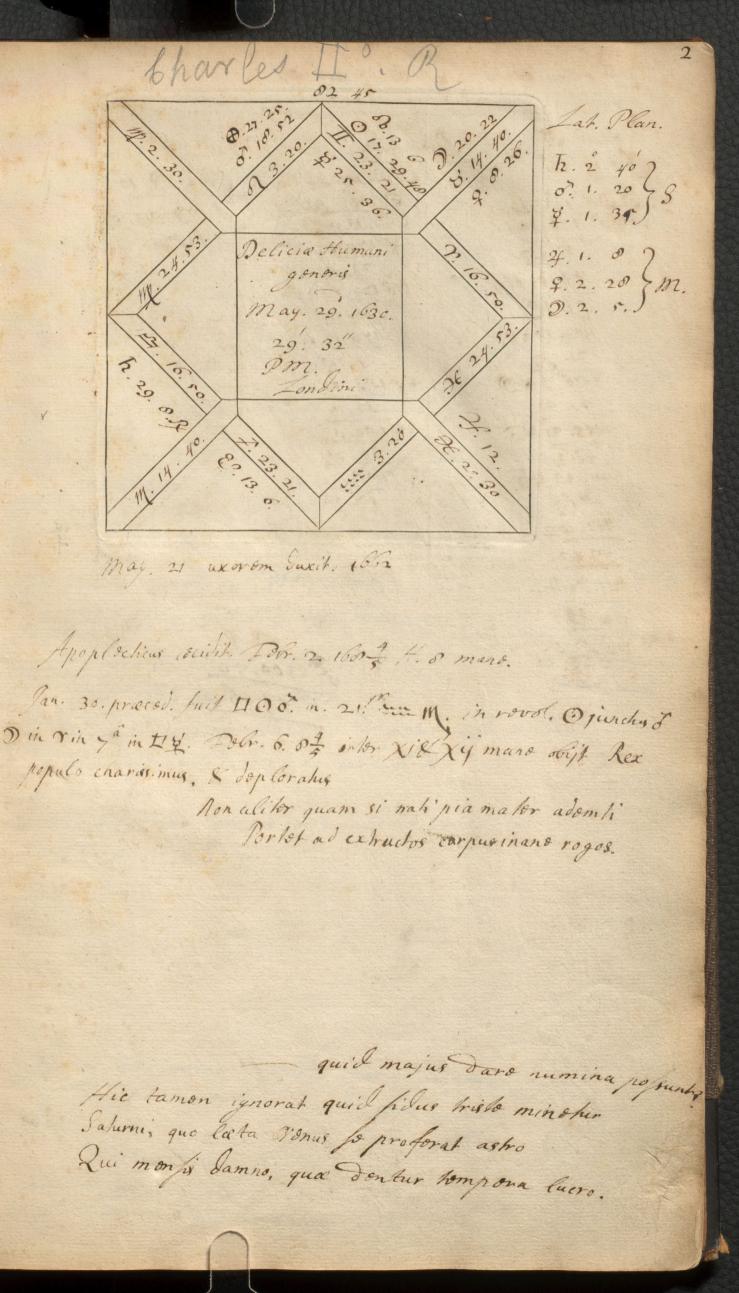

'C. Barnard [sic]. Nativities' and 'Decumbitures, 1678', two vols. thus lettered on the modern binding, but containing engraved horoscope blanks filled up in the handwriting of Francis Bernard. Vol. 1, horoscopes of eminent persons and others, some having biographical notes by Bernard, or with additions by later hands. There are two 19th-cent. indexes. Foll. 40 and 125 have been cut out. Vol. 2, decumbitures of Bernard's patients, with 'Aphorismi de Decubitu vel Visitatione Prima' (pp. 1–4) and his daily receipts, including 'Hospital salary £8.6.8', from June 1678 to May 1679 (7 pp. at end). at end).