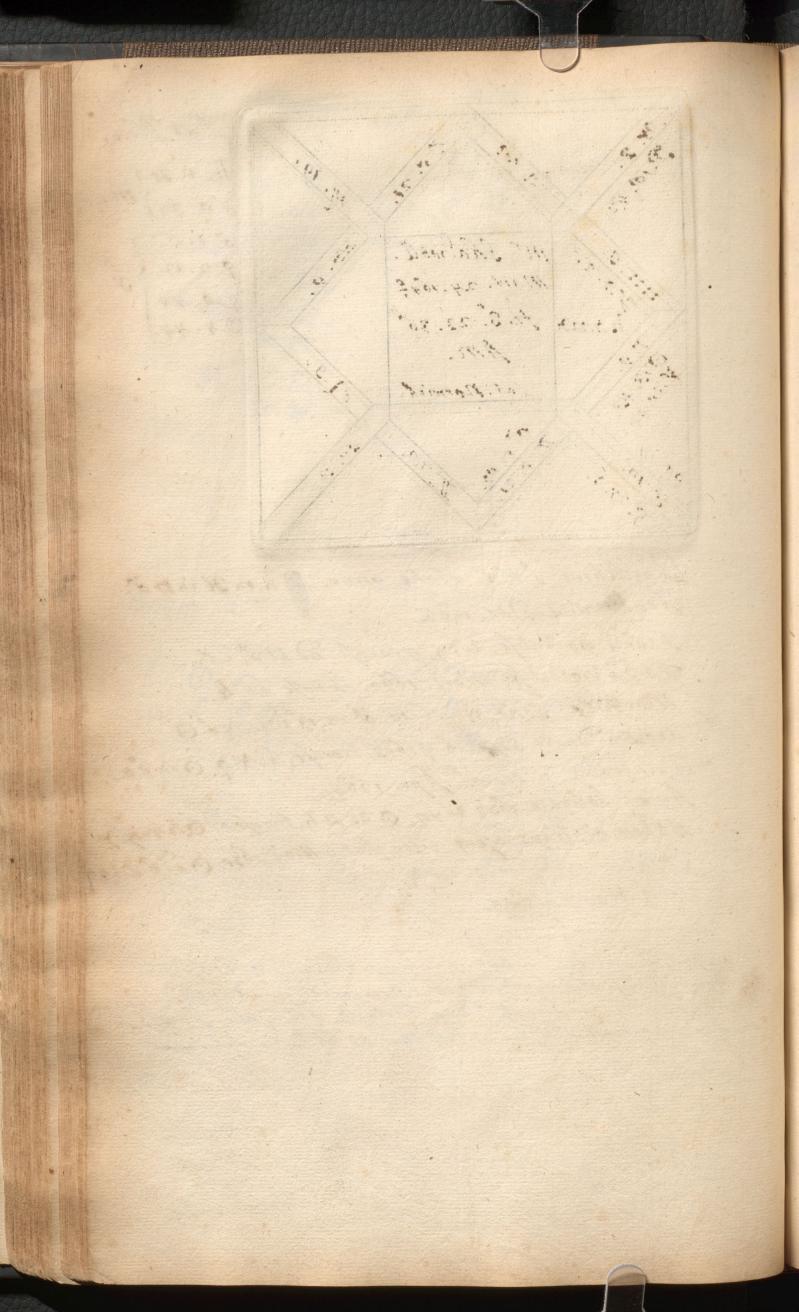

'C. Barnard [sic]. Nativities' and 'Decumbitures, 1678', two vols. thus lettered on the modern binding, but containing engraved horoscope blanks filled up in the handwriting of Francis Bernard. Vol. 1, horoscopes of eminent persons and others, some having biographical notes by Bernard, or with additions by later hands. There are two 19th-cent. indexes. Foll. 40 and 125 have been cut out. Vol. 2, decumbitures of Bernard's patients, with 'Aphorismi de Decubitu vel Visitatione Prima' (pp. 1–4) and his daily receipts, including 'Hospital salary £8.6.8', from June 1678 to May 1679 (7 pp. at end). at end).