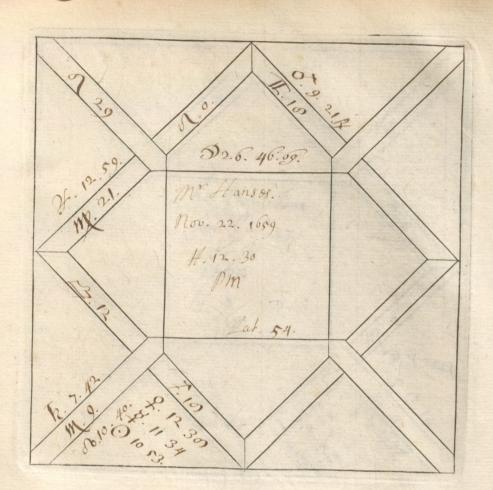

'C. Barnard [sic]. Nativities' and 'Decumbitures, 1678', two vols. thus lettered on the modern binding, but containing engraved horoscope blanks filled up in the handwriting of Francis Bernard. Vol. 1, horoscopes of eminent persons and others, some having biographical notes by Bernard, or with additions by later hands. There are two 19th-cent. indexes. Foll. 40 and 125 have been cut out. Vol. 2, decumbitures of Bernard's patients, with 'Aphorismi de Decubitu vel Visitatione Prima' (pp. 1–4) and his daily receipts, including 'Hospital salary £8.6.8', from June 1678 to May 1679 (7 pp. at end). at end).