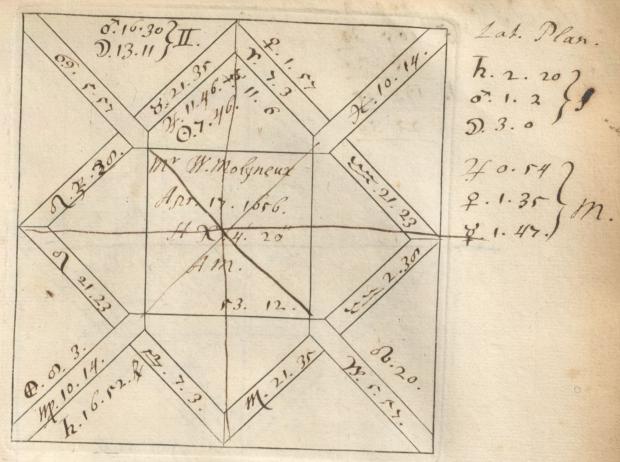

'C. Barnard [sic]. Nativities' and 'Decumbitures, 1678', two vols. thus lettered on the modern binding, but containing engraved horoscope blanks filled up in the handwriting of Francis Bernard. Vol. 1, horoscopes of eminent persons and others, some having biographical notes by Bernard, or with additions by later hands. There are two 19th-cent. indexes. Foll. 40 and 125 have been cut out. Vol. 2, decumbitures of Bernard's patients, with 'Aphorismi de Decubitu vel Visitatione Prima' (pp. 1–4) and his daily receipts, including 'Hospital salary £8.6.8', from June 1678 to May 1679 (7 pp. at end). at end).

at end).

'R. D. Combe' is stamped and written on p. 7, vol. 2. '1959' in some collection or catalogue.

Inserted: letters from Sir N. Moore, who identified the handwriting, and from F. Wm. Cock.

Francis Bernard (or Barnard), whose faith in astrology was well known (cf. no. 4839), had been apothecary to St. Bartholomew's Hospital since 1661, and was awarded £25 in the plague year for his care of the patients in the absence of the physicians. In 1678 (the date of these vols.) he obtained his M.D. and was appointed assistant physician. His brother Charles (1650–1711) became surgeon to the Hospital in 1686. Both were learned men and collected notable libraries. See Moore, no. 6134, ii.