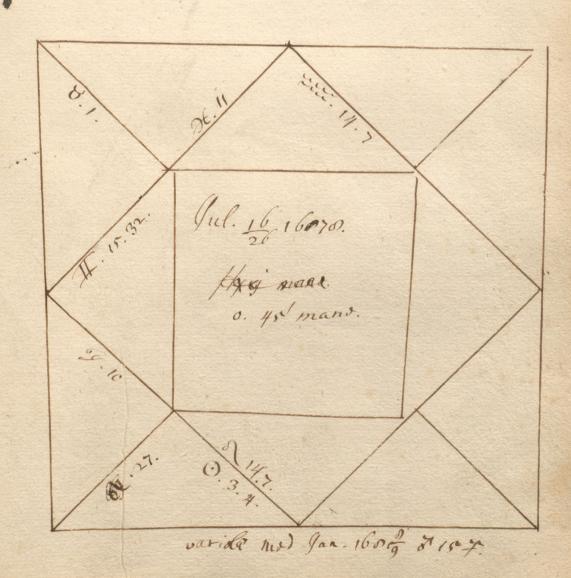

'C. Barnard [sic]. Nativities' and 'Decumbitures, 1678', two vols. thus lettered on the modern binding, but containing engraved horoscope blanks filled up in the handwriting of Francis Bernard. Vol. 1, horoscopes of eminent persons and others, some having biographical notes by Bernard, or with additions by later hands. There are two 19th-cent. indexes. Foll. 40 and 125 have been cut out. Vol. 2, decumbitures of Bernard's patients, with 'Aphorismi de Decubitu vel Visitatione Prima' (pp. 1–4) and his daily receipts, including 'Hospital salary £8.6.8', from June 1678 to May 1679 (7 pp. at end). at end).