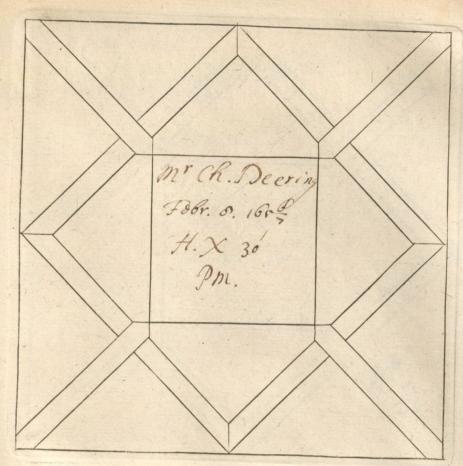

'C. Barnard [sic]. Nativities' and 'Decumbitures, 1678', two vols. thus lettered on the modern binding, but containing engraved horoscope blanks filled up in the handwriting of Francis Bernard. Vol. 1, horoscopes of eminent persons and others, some having biographical notes by Bernard, or with additions by later hands. There are two 19th-cent. indexes. Foll. 40 and 125 have been cut out. Vol. 2, decumbitures of Bernard's patients, with 'Aphorismi de Decubitu vel Visitatione Prima' (pp. 1–4) and his daily receipts, including 'Hospital salary £8.6.8', from June 1678 to May 1679 (7 pp. at end). at end).