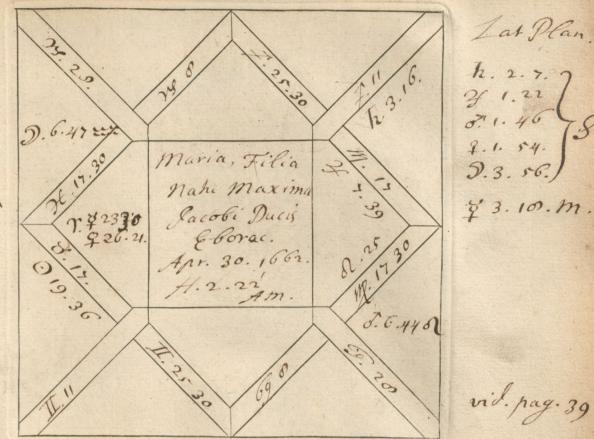

'C. Barnard [sic]. Nativities' and 'Decumbitures, 1678', two vols. thus lettered on the modern binding, but containing engraved horoscope blanks filled up in the handwriting of Francis Bernard. Vol. 1, horoscopes of eminent persons and others, some having biographical notes by Bernard, or with additions by later hands. There are two 19th-cent. indexes. Foll. 40 and 125 have been cut out. Vol. 2, decumbitures of Bernard's patients, with 'Aphorismi de Decubitu vel Visitatione Prima' (pp. 1–4) and his daily receipts, including 'Hospital salary £8.6.8', from June 1678 to May 1679 (7 pp. at end). at end).