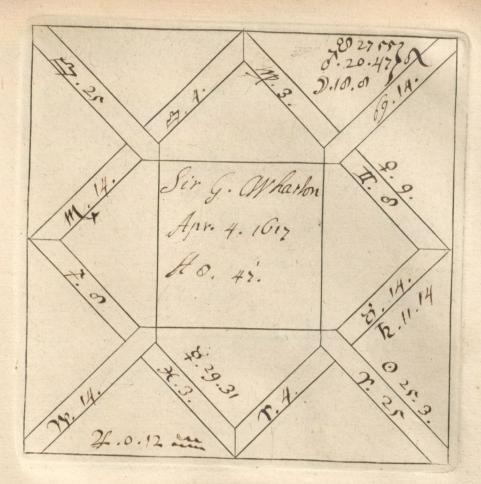

'C. Barnard [sic]. Nativities' and 'Decumbitures, 1678', two vols. thus lettered on the modern binding, but containing engraved horoscope blanks filled up in the handwriting of Francis Bernard. Vol. 1, horoscopes of eminent persons and others, some having biographical notes by Bernard, or with additions by later hands. There are two 19th-cent. indexes. Foll. 40 and 125 have been cut out. Vol. 2, decumbitures of Bernard's patients, with 'Aphorismi de Decubitu vel Visitatione Prima' (pp. 1–4) and his daily receipts, including 'Hospital salary £8.6.8', from June 1678 to May 1679 (7 pp. at end). at end).