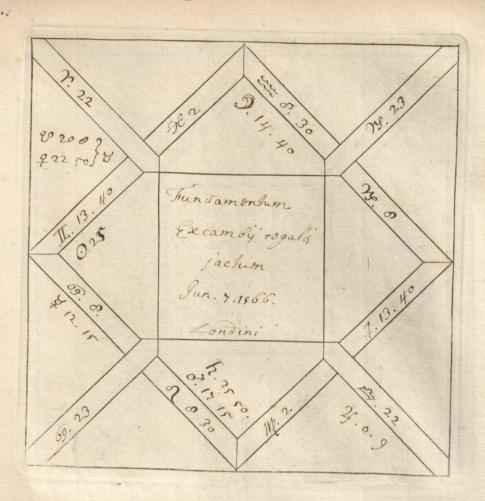

'C. Barnard [sic]. Nativities' and 'Decumbitures, 1678', two vols. thus lettered on the modern binding, but containing engraved horoscope blanks filled up in the handwriting of Francis Bernard. Vol. 1, horoscopes of eminent persons and others, some having biographical notes by Bernard, or with additions by later hands. There are two 19th-cent. indexes. Foll. 40 and 125 have been cut out. Vol. 2, decumbitures of Bernard's patients, with 'Aphorismi de Decubitu vel Visitatione Prima' (pp. 1–4) and his daily receipts, including 'Hospital salary £8.6.8', from June 1678 to May 1679 (7 pp. at end). at end).