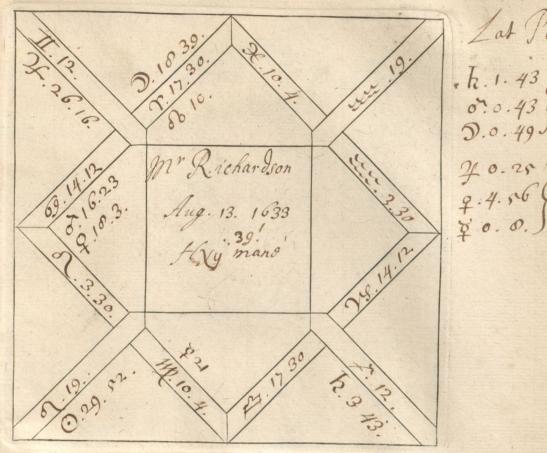

'C. Barnard [sic]. Nativities' and 'Decumbitures, 1678', two vols. thus lettered on the modern binding, but containing engraved horoscope blanks filled up in the handwriting of Francis Bernard. Vol. 1, horoscopes of eminent persons and others, some having biographical notes by Bernard, or with additions by later hands. There are two 19th-cent. indexes. Foll. 40 and 125 have been cut out. Vol. 2, decumbitures of Bernard's patients, with 'Aphorismi de Decubitu vel Visitatione Prima' (pp. 1–4) and his daily receipts, including 'Hospital salary £8.6.8', from June 1678 to May 1679 (7 pp. at end). at end).