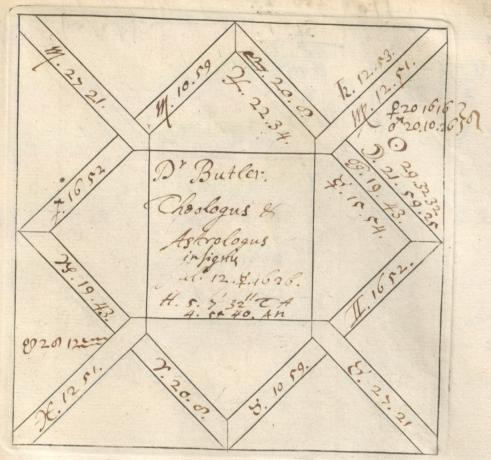

'C. Barnard [sic]. Nativities' and 'Decumbitures, 1678', two vols. thus lettered on the modern binding, but containing engraved horoscope blanks filled up in the handwriting of Francis Bernard. Vol. 1, horoscopes of eminent persons and others, some having biographical notes by Bernard, or with additions by later hands. There are two 19th-cent. indexes. Foll. 40 and 125 have been cut out. Vol. 2, decumbitures of Bernard's patients, with 'Aphorismi de Decubitu vel Visitatione Prima' (pp. 1–4) and his daily receipts, including 'Hospital salary £8.6.8', from June 1678 to May 1679 (7 pp. at end). at end).

at end).

'R. D. Combe' is stamped and written on p. 7, vol. 2. '1959' in some collection or catalogue.

Inserted: letters from Sir N. Moore, who identified the handwriting, and from F. Wm. Cock.

Francis Bernard (or Barnard), whose faith in astrology was well known (cf. no. 4839), had been apothecary to St. Bartholomew's Hospital since 1661, and was awarded £25 in the plague year for his care of the patients in the absence of the physicians. In 1678 (the date of these vols.) he obtained his M.D. and was appointed assistant physician. His brother Charles (1650–1711) became surgeon to the Hospital in 1686. Both were learned men and collected notable libraries. See Moore, no. 6134, ii.