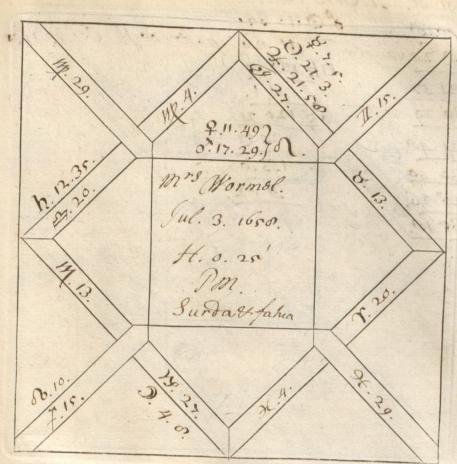

'C. Barnard [sic]. Nativities' and 'Decumbitures, 1678', two vols. thus lettered on the modern binding, but containing engraved horoscope blanks filled up in the handwriting of Francis Bernard. Vol. 1, horoscopes of eminent persons and others, some having biographical notes by Bernard, or with additions by later hands. There are two 19th-cent. indexes. Foll. 40 and 125 have been cut out. Vol. 2, decumbitures of Bernard's patients, with 'Aphorismi de Decubitu vel Visitatione Prima' (pp. 1–4) and his daily receipts, including 'Hospital salary £8.6.8', from June 1678 to May 1679 (7 pp. at end). at end).