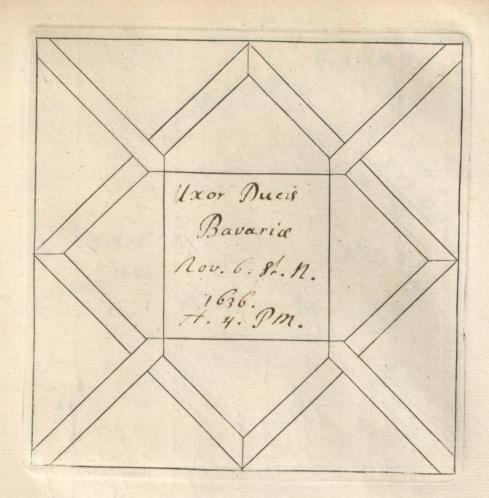

130 1.

130 1.

130 1.

130 1.

130 1.

130 1.

130 1.

130 1.

130 1.

130 1.

130 1.

130 1.

130 1.

130 1.

130 1.

130 1.

130 1.

130 1.

130 1.

130 1.

130 1.

130 1.

130 1.

130 1.

130 1.

130 1.

130 1.

130 1.

130 1.

130 1.

130 1.

130 1.

130 1.

130 1.

130 1.

130 1.

130 1.

130 1.

130 1.

130 1.

130 1.

130 1.

130 1.

130 1.

130 1.

130 1.

130 1.

130 1.

130 1.

130 1.

130 1.

130 1.

130 1.

130 1.

130 1.

130 1.

130 1.

130 1.

130 1.

130 1.

130 1.

130 1.

130 1.

130 1.

130 1.

130 1.

130 1.

130 1.

130 1.

130 1.

130 1.

130 1.

130 1.

130 1.

130 1.

130 1.

130 1.

130 1.

130 1.

130 1.

130 1.

130 1.

conficto pag. 130



Uxorom oweth. Dec. 1663.

ARMC. 23 43. +D. 19.3 2,5 20



Caroan annum atat. 64. 8/24 in 170 814.





obijt May 2016









Gout. Doc. o. 1688. Council. 1660. Acc. Troufon. Nov. 24. 1669.

Plager Boyle. 5" for of Richard Boyle Early Cork. by his 20 wife Calkeine daughter. of fir Seffrey Thenton..



Din 200. in & JAh. q in 228. 4 in 22 m









Uxorom duxit. Apr. 27. 1681. mc ad og.
obijt. Uxor. Oct. 28. 1685.
incarcarcoratus. Nov. 25. 1685. h. 6.28.8. d. 1.7. \$2247.
itor in Hiborniam circa Firom Doc. 1675. od 44 in 247.





Ver. foliois 43 c 44

Knighted Jun. 3. 1039. 4.1. 31.8.



112 40



obijt in India Jul. 1600 er folter. Dal de

ARMC. 67. 12. AOO 102 37 AOO. 209 43 2/ 220 19 Ati. 28341 AOH. 157.12 2/ 220 19 179 115 15 4 56 43 50 45 52 40 3 162554 57.44 X8 23053 Ağıır rg 215 42 40.20. 45:50. 40 47 50 30 Sh. 122.33 210.1. \*p. 5521 60 49 XO 124.13 四方. 222.0 57.1. 64.56 174.120.40. 61.20.

63.12.