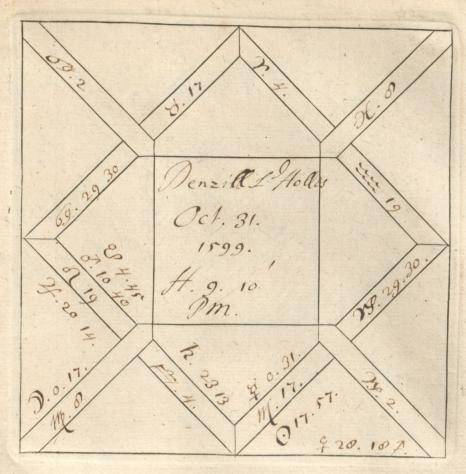

'C. Barnard [sic]. Nativities' and 'Decumbitures, 1678', two vols. thus lettered on the modern binding, but containing engraved horoscope blanks filled up in the handwriting of Francis Bernard. Vol. 1, horoscopes of eminent persons and others, some having biographical notes by Bernard, or with additions by later hands. There are two 19th-cent. indexes. Foll. 40 and 125 have been cut out. Vol. 2, decumbitures of Bernard's patients, with 'Aphorismi de Decubitu vel Visitatione Prima' (pp. 1–4) and his daily receipts, including 'Hospital salary £8.6.8', from June 1678 to May 1679 (7 pp. at end). at end).