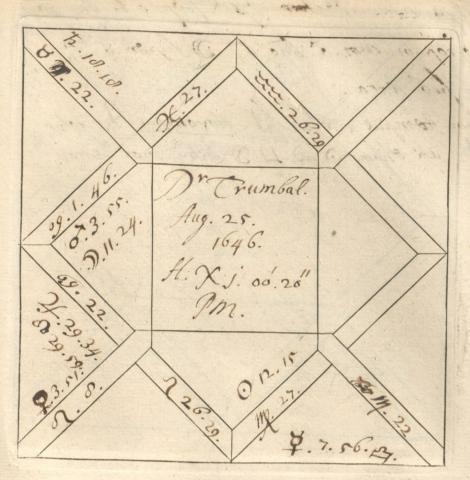

ach. mas. Rodly.

NOTES AN

p, Astrologer.—Can any Q.' give me some data as to have lately seen two volumes riting—one of "Nativities," "Decumbitures." In the s horoscopes of such famous Pepys, Petty, and William tes of visits (in the "Decumtl to patients are in 1678 are is also a long list of money rd. Pepys does not mention T. A. Malloch, M.D.

ny to ness," the ous nam m-678 ney ion

Nol "X+8" 11 3. x11. Seft 26 1915 NOTES AN 242 C. Barnard, Astrologer.—Can any reader of 'N. & Q.' give me some data as to this man? I have lately seen two volumes in his handwriting—one of "Nativities," the other of "Decumbitures." In the former he gives horoscopes of such famous men as Dryden, Pepys, Petty, and William Penn. The dates of visits (in the "Decumbitures") paid to patients are in 1678 and 1679. There is also a long list of money paid to Barnard. Pepys does not mention him. T. A. Malloch, M.D. Revelope volegoe of reros parks passes escaperation of the