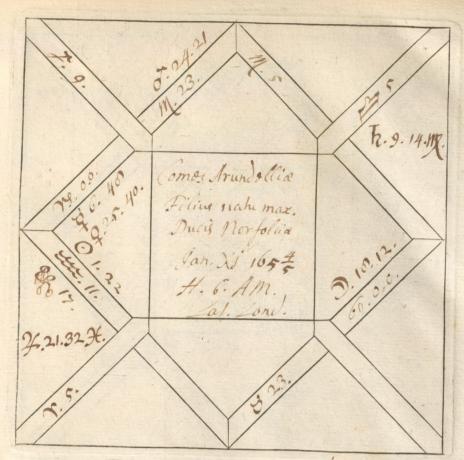

'C. Barnard [sic]. Nativities' and 'Decumbitures, 1678', two vols. thus lettered on the modern binding, but containing engraved horoscope blanks filled up in the handwriting of Francis Bernard. Vol. 1, horoscopes of eminent persons and others, some having biographical notes by Bernard, or with additions by later hands. There are two 19th-cent. indexes. Foll. 40 and 125 have been cut out. Vol. 2, decumbitures of Bernard's patients, with 'Aphorismi de Decubitu vel Visitatione Prima' (pp. 1–4) and his daily receipts, including 'Hospital salary £8.6.8', from June 1678 to May 1679 (7 pp. at end). at end).

at end).

'R. D. Combe' is stamped and written on p. 7, vol. 2. '1959' in some collection or catalogue.

Inserted: letters from Sir N. Moore, who identified the handwriting, and from F. Wm. Cock.

Francis Bernard (or Barnard), whose faith in astrology was well known (cf. no. 4839), had been apothecary to St. Bartholomew's Hospital since 1661, and was awarded £25 in the plague year for his care of the patients in the absence of the physicians. In 1678 (the date of these vols.) he obtained his M.D. and was appointed assistant physician. His brother Charles (1650–1711) became surgeon to the Hospital in 1686. Both were learned men and collected notable libraries. See Moore, no. 6134, ii.