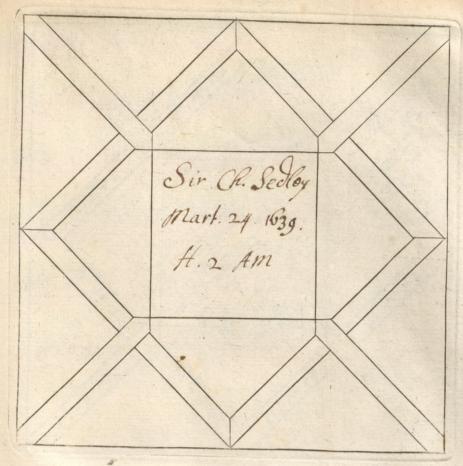

D 79 Marchan Ing 68 Vinok 45 Vary Som 196 Mormel 133 pryshuly 14h Macater 157 sm 150 for BI 344514440

Copy of two handwritten letters inserted in Bernard's "Nativities", 1678, Osler Library, no. 7522, vol. 1.