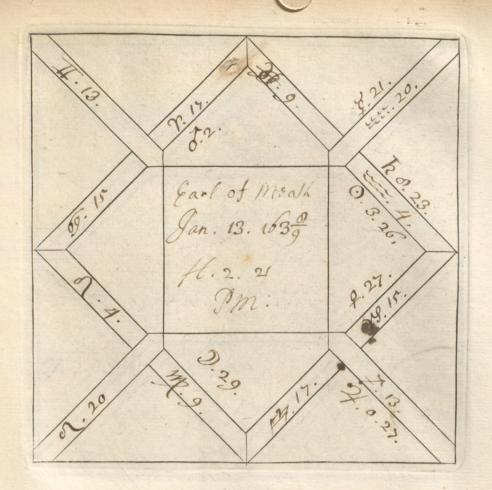

'C. Barnard [sic]. Nativities' and 'Decumbitures, 1678', two vols. thus lettered on the modern binding, but containing engraved horoscope blanks filled up in the handwriting of Francis Bernard. Vol. 1, horoscopes of eminent persons and others, some having biographical notes by Bernard, or with additions by later hands. There are two 19th-cent. indexes. Foll. 40 and 125 have been cut out. Vol. 2, decumbitures of Bernard's patients, with 'Aphorismi de Decubitu vel Visitatione Prima' (pp. 1–4) and his daily receipts, including 'Hospital salary £8.6.8', from June 1678 to May 1679 (7 pp. at end). at end).