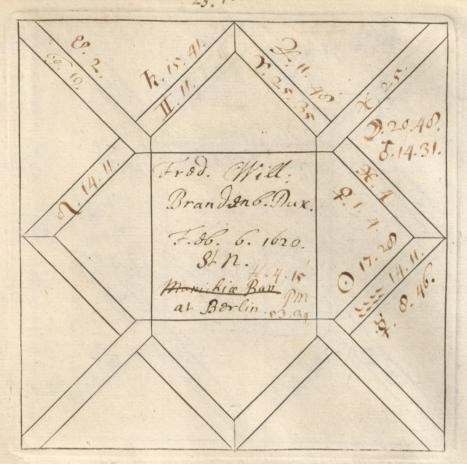

'C. Barnard [sic]. Nativities' and 'Decumbitures, 1678', two vols. thus lettered on the modern binding, but containing engraved horoscope blanks filled up in the handwriting of Francis Bernard. Vol. 1, horoscopes of eminent persons and others, some having biographical notes by Bernard, or with additions by later hands. There are two 19th-cent. indexes. Foll. 40 and 125 have been cut out. Vol. 2, decumbitures of Bernard's patients, with 'Aphorismi de Decubitu vel Visitatione Prima' (pp. 1–4) and his daily receipts, including 'Hospital salary £8.6.8', from June 1678 to May 1679 (7 pp. at end). at end).

at end).

'R. D. Combe' is stamped and written on p. 7, vol. 2. '1959' in some collection or catalogue.

Inserted: letters from Sir N. Moore, who identified the handwriting, and from F. Wm. Cock.

Francis Bernard (or Barnard), whose faith in astrology was well known (cf. no. 4839), had been apothecary to St. Bartholomew's Hospital since 1661, and was awarded £25 in the plague year for his care of the patients in the absence of the physicians. In 1678 (the date of these vols.) he obtained his M.D. and was appointed assistant physician. His brother Charles (1650–1711) became surgeon to the Hospital in 1686. Both were learned men and collected notable libraries. See Moore, no. 6134, ii.