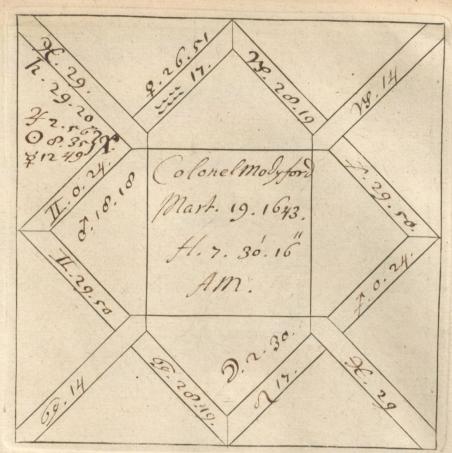

'C. Barnard [sic]. Nativities' and 'Decumbitures, 1678', two vols. thus lettered on the modern binding, but containing engraved horoscope blanks filled up in the handwriting of Francis Bernard. Vol. 1, horoscopes of eminent persons and others, some having biographical notes by Bernard, or with additions by later hands. There are two 19th-cent. indexes. Foll. 40 and 125 have been cut out. Vol. 2, decumbitures of Bernard's patients, with 'Aphorismi de Decubitu vel Visitatione Prima' (pp. 1–4) and his daily receipts, including 'Hospital salary £8.6.8', from June 1678 to May 1679 (7 pp. at end). at end).

at end).

'R. D. Combe' is stamped and written on p. 7, vol. 2. '1959' in some collection or catalogue.

Inserted: letters from Sir N. Moore, who identified the handwriting, and from F. Wm. Cock.

Francis Bernard (or Barnard), whose faith in astrology was well known (cf. no. 4839), had been apothecary to St. Bartholomew's Hospital since 1661, and was awarded £25 in the plague year for his care of the patients in the absence of the physicians. In 1678 (the date of these vols.) he obtained his M.D. and was appointed assistant physician. His brother Charles (1650–1711) became surgeon to the Hospital in 1686. Both were learned men and collected notable libraries. See Moore, no. 6134, ii.