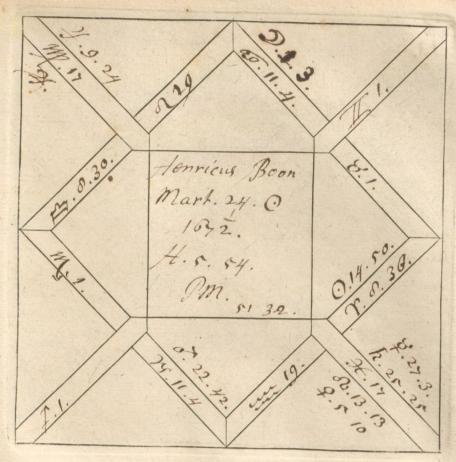

'C. Barnard [sic]. Nativities' and 'Decumbitures, 1678', two vols. thus lettered on the modern binding, but containing engraved horoscope blanks filled up in the handwriting of Francis Bernard. Vol. 1, horoscopes of eminent persons and others, some having biographical notes by Bernard, or with additions by later hands. There are two 19th-cent. indexes. Foll. 40 and 125 have been cut out. Vol. 2, decumbitures of Bernard's patients, with 'Aphorismi de Decubitu vel Visitatione Prima' (pp. 1–4) and his daily receipts, including 'Hospital salary £8.6.8', from June 1678 to May 1679 (7 pp. at end). at end).