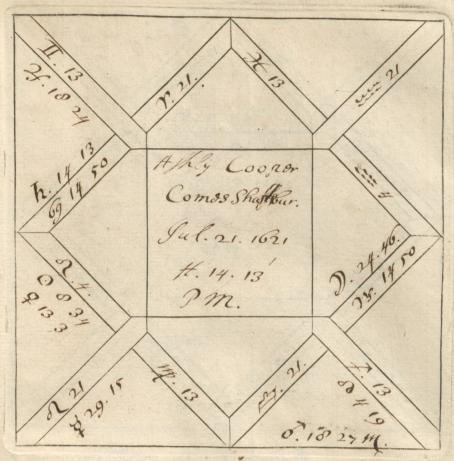

'C. Barnard [sic]. Nativities' and 'Decumbitures, 1678', two vols. thus lettered on the modern binding, but containing engraved horoscope blanks filled up in the handwriting of Francis Bernard. Vol. 1, horoscopes of eminent persons and others, some having biographical notes by Bernard, or with additions by later hands. There are two 19th-cent. indexes. Foll. 40 and 125 have been cut out. Vol. 2, decumbitures of Bernard's patients, with 'Aphorismi de Decubitu vel Visitatione Prima' (pp. 1–4) and his daily receipts, including 'Hospital salary £8.6.8', from June 1678 to May 1679 (7 pp. at end). at end).

at end).

'R. D. Combe' is stamped and written on p. 7, vol. 2. '1959' in some collection or catalogue.

Inserted: letters from Sir N. Moore, who identified the handwriting, and from F. Wm. Cock.

Francis Bernard (or Barnard), whose faith in astrology was well known (cf. no. 4839), had been apothecary to St. Bartholomew's Hospital since 1661, and was awarded £25 in the plague year for his care of the patients in the absence of the physicians. In 1678 (the date of these vols.) he obtained his M.D. and was appointed assistant physician. His brother Charles (1650–1711) became surgeon to the Hospital in 1686. Both were learned men and collected notable libraries. See Moore, no. 6134, ii.