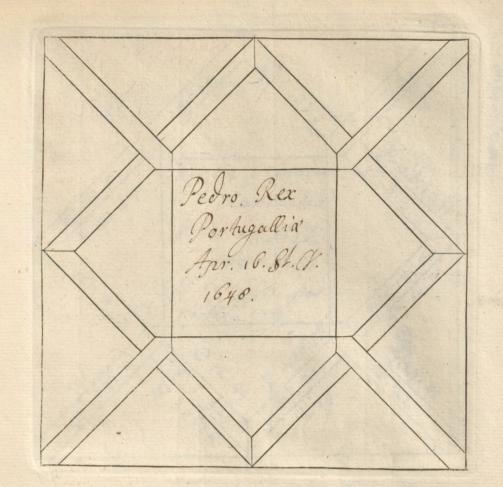

'C. Barnard [sic]. Nativities' and 'Decumbitures, 1678', two vols. thus lettered on the modern binding, but containing engraved horoscope blanks filled up in the handwriting of Francis Bernard. Vol. 1, horoscopes of eminent persons and others, some having biographical notes by Bernard, or with additions by later hands. There are two 19th-cent. indexes. Foll. 40 and 125 have been cut out. Vol. 2, decumbitures of Bernard's patients, with 'Aphorismi de Decubitu vel Visitatione Prima' (pp. 1–4) and his daily receipts, including 'Hospital salary £8.6.8', from June 1678 to May 1679 (7 pp. at end). at end).