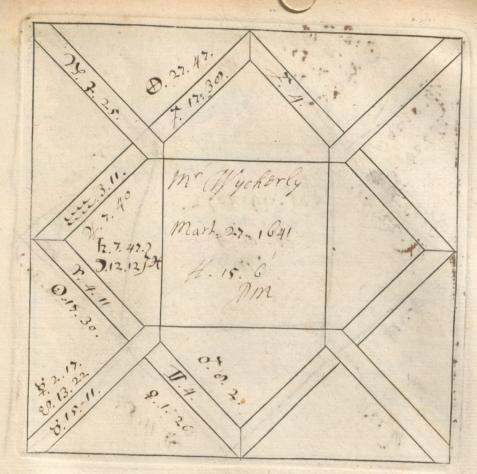

'C. Barnard [sic]. Nativities' and 'Decumbitures, 1678', two vols. thus lettered on the modern binding, but containing engraved horoscope blanks filled up in the handwriting of Francis Bernard. Vol. 1, horoscopes of eminent persons and others, some having biographical notes by Bernard, or with additions by later hands. There are two 19th-cent. indexes. Foll. 40 and 125 have been cut out. Vol. 2, decumbitures of Bernard's patients, with 'Aphorismi de Decubitu vel Visitatione Prima' (pp. 1–4) and his daily receipts, including 'Hospital salary £8.6.8', from June 1678 to May 1679 (7 pp. at end). at end).

at end).

'R. D. Combe' is stamped and written on p. 7, vol. 2. '1959' in some collection or catalogue.

Inserted: letters from Sir N. Moore, who identified the handwriting, and from F. Wm. Cock.

Francis Bernard (or Barnard), whose faith in astrology was well known (cf. no. 4839), had been apothecary to St. Bartholomew's Hospital since 1661, and was awarded £25 in the plague year for his care of the patients in the absence of the physicians. In 1678 (the date of these vols.) he obtained his M.D. and was appointed assistant physician. His brother Charles (1650–1711) became surgeon to the Hospital in 1686. Both were learned men and collected notable libraries. See Moore, no. 6134, ii.