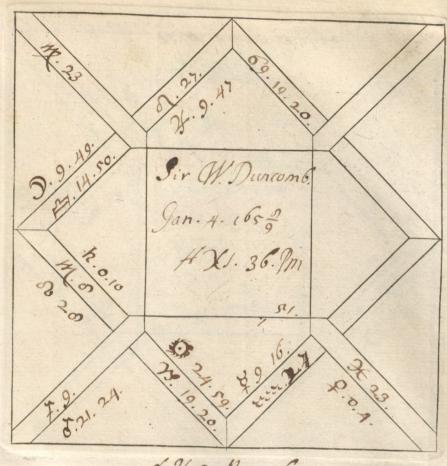

Anglia de faches. Fobr. G. 1604. O al Ad.





oils page

8.419

Josevandum Comitom Bristol.

utram g puspicor utrag onine puspopitità vorifimilior tamon prior





<u>Macerbeig von der filler in d</u> Apr. Of. Horop. 316 32 ARM(226. 32) 17.49 20 54; uxorom Juxit. 10 41 thy 339 10 22.30.



fobris tortiana may. 5. 8/1. 1603. @ 15 8. To 140 4140





Th. 2 28

8.1. 2. \ Sopt

3.5 \ Sopt

240.54 \ Mer.

41.35 \ Mer.

42.47.

ein. 0 24. A0 0 29. 0. 8. 33. 57. 34 53





cir.y. A00 114 12 Afr. OR. A. 200. 56 ARMC. 110 56 口表.122.22. \$ 129.47. 220. 31. с.С. obýt. pator. 11.26. 19.35 15 35 hard ex lost. 20 47 mulions. 130 10 06. maker Cono neli 222 4356 21 47. 8\$ 132 10 84 131.9 19 223 46. 22 50. 16.57. 21.14. 133 29 circ. si AOD. 19652 110 zir 10 10. 26. variola 22031 23 39 Ag 223 46. 26.54



Taker Pm

Lat. Plan.

h. 2.30.7

24 0 40 28

\$ 2 44. }

5.0.16 3

\$ 1. 37 } M.

9 4. 0

02/ 9 Nov 1604 14 45 pg

Aft. Obl. Horde ob. 16.

11. h. 119 16

33 0 obijh ex ulcoro vojica.

at Plant.

() 21. 20 T. Earl of Rochoster. nahis. Marty 1645. HX. 26 mand.

obijt. July 26 1600. ex ulcoro vopica (pofiquam die docubuifet) quel ex lus vonorsa orto. D primo Sovenit ad DIQ. Horoscopii ad IT to confocula ort & extinxit virum ishem ingoniofisimum, flagihosissimumg I cum I, whorg in A \$ 4 q ab angulis & signis fixas, propo stollas minimo cobonias conflikations

In Mohop Burness Life of this well Kuron nobleman be is described no being born in april In Dr Johnsons life of him as bom april 10.1647









obijt. Oct. 9. 1602. ex horofe, direct ad corpus de





carrat poc.19

Privy Councollou