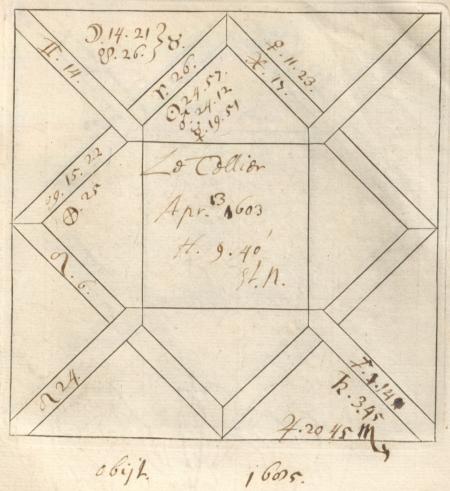

'C. Barnard [sic]. Nativities' and 'Decumbitures, 1678', two vols. thus lettered on the modern binding, but containing engraved horoscope blanks filled up in the handwriting of Francis Bernard. Vol. 1, horoscopes of eminent persons and others, some having biographical notes by Bernard, or with additions by later hands. There are two 19th-cent. indexes. Foll. 40 and 125 have been cut out. Vol. 2, decumbitures of Bernard's patients, with 'Aphorismi de Decubitu vel Visitatione Prima' (pp. 1–4) and his daily receipts, including 'Hospital salary £8.6.8', from June 1678 to May 1679 (7 pp. at end). at end).

at end).

'R. D. Combe' is stamped and written on p. 7, vol. 2. '1959' in some collection or catalogue.

Inserted: letters from Sir N. Moore, who identified the handwriting, and from F. Wm. Cock.

Francis Bernard (or Barnard), whose faith in astrology was well known (cf. no. 4839), had been apothecary to St. Bartholomew's Hospital since 1661, and was awarded £25 in the plague year for his care of the patients in the absence of the physicians. In 1678 (the date of these vols.) he obtained his M.D. and was appointed assistant physician. His brother Charles (1650–1711) became surgeon to the Hospital in 1686. Both were learned men and collected notable libraries. See Moore, no. 6134, ii.