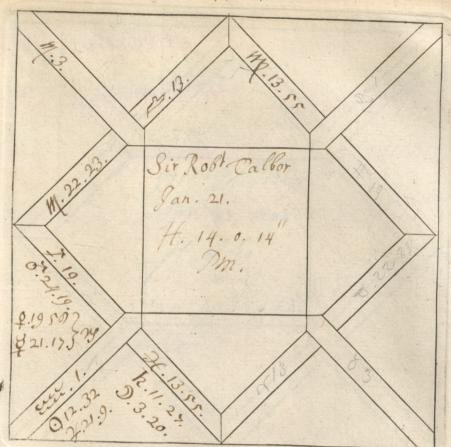

'C. Barnard [sic]. Nativities' and 'Decumbitures, 1678', two vols. thus lettered on the modern binding, but containing engraved horoscope blanks filled up in the handwriting of Francis Bernard. Vol. 1, horoscopes of eminent persons and others, some having biographical notes by Bernard, or with additions by later hands. There are two 19th-cent. indexes. Foll. 40 and 125 have been cut out. Vol. 2, decumbitures of Bernard's patients, with 'Aphorismi de Decubitu vel Visitatione Prima' (pp. 1–4) and his daily receipts, including 'Hospital salary £8.6.8', from June 1678 to May 1679 (7 pp. at end). at end).