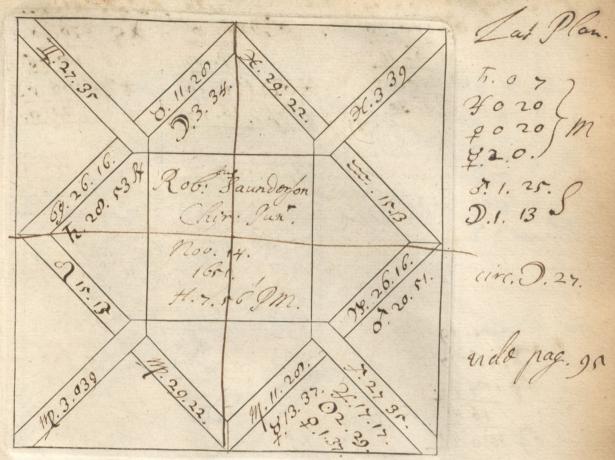

'C. Barnard [sic]. Nativities' and 'Decumbitures, 1678', two vols. thus lettered on the modern binding, but containing engraved horoscope blanks filled up in the handwriting of Francis Bernard. Vol. 1, horoscopes of eminent persons and others, some having biographical notes by Bernard, or with additions by later hands. There are two 19th-cent. indexes. Foll. 40 and 125 have been cut out. Vol. 2, decumbitures of Bernard's patients, with 'Aphorismi de Decubitu vel Visitatione Prima' (pp. 1–4) and his daily receipts, including 'Hospital salary £8.6.8', from June 1678 to May 1679 (7 pp. at end). at end).