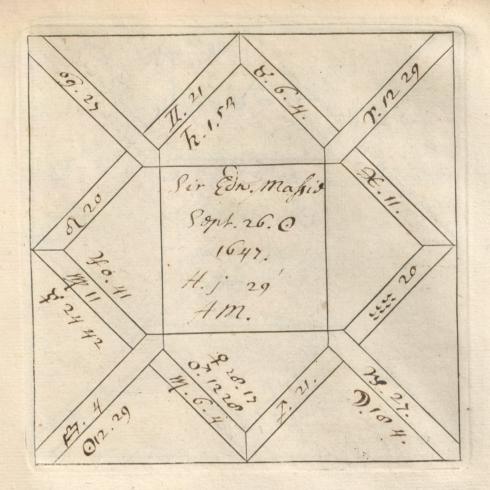

D 79 Marchan Ing 68 Vinok 45 Vary Som 196 Mormel 133 pryshuly 14h Macater 157 sm 150 for BI 344514440

Copy of two handwritten letters inserted in Bernard's "Nativities", 1678, Osler Library, no. 7522, vol. 1.