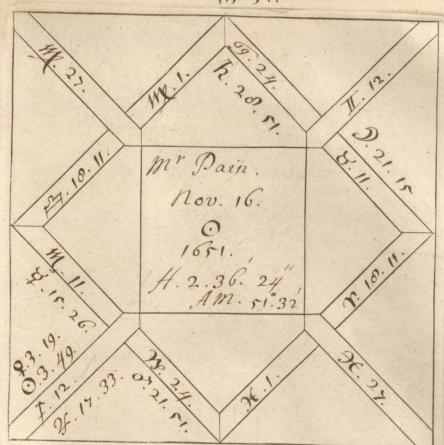

'C. Barnard [sic]. Nativities' and 'Decumbitures, 1678', two vols. thus lettered on the modern binding, but containing engraved horoscope blanks filled up in the handwriting of Francis Bernard. Vol. 1, horoscopes of eminent persons and others, some having biographical notes by Bernard, or with additions by later hands. There are two 19th-cent. indexes. Foll. 40 and 125 have been cut out. Vol. 2, decumbitures of Bernard's patients, with 'Aphorismi de Decubitu vel Visitatione Prima' (pp. 1–4) and his daily receipts, including 'Hospital salary £8.6.8', from June 1678 to May 1679 (7 pp. at end). at end).