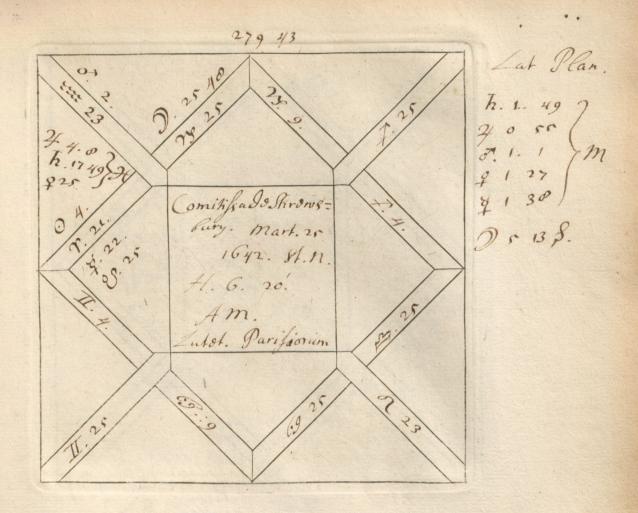

patilis futicela vicifim Ostorihis, nos exequat victoria calo. Lucrof. Lif.

Devominis, but look, of Maly faid blove of Haly harming associated the American associated the American at Philosophia

1243





Lat Plan. h. 1 45 2 \$ 3.31 m 23458.

Rogia Pollex ex MC. ad \* 0 Graha Rogis eliquantulum excidit Churchil in amplexa donnotorfo me ad 84.

In gallian mart. 185 me ad 114. Reverta.

Ovijt hydropica. Oct. x 1709

Barbara daughter thereis to Am Villiers Viscount Grandum Twife of Roger Ralmer Paul of Castlemain the was on the Bright 1670 Evented by Chas 2 " Baroness honsuch. Counters Southampton Aduches of leveland with Remander to Charles her Elders natural Son by King Chas 20 this heir male. - The deed Och 9. 1709 .. p. 58. micholds But Compand w

1/c. Od. Hor. 9. 43 11h. 47.30 31.55



This the devil was Amn marin daughter of Robert Brudenet Larl of Condigion . She was the 2° lorge of Trancis 11" sail of Shewbury who was killed in a duck by her Paramon the Duke of Buckingham mach. 11. 11/67 . The held the Hours while they fought fis Stistmindly reported to have gone to that with Buckupian hi his thoroughting.





me ad & To Fob. 6. 160 \$

Me Eleanor Grin She had be palmal for by Charles the 200 Born May 8. 1670 who fealed thin Baron Hedding for Have of Burford dec 27 1676. Louke of fe allows Low 10 1683-4. he did 11! may 1726 Lovas ances for of the Present Onlie of fe allows.





ARMC. 237.34. 1124 291 14 53 40.



aposlahized from y a prokolant roligion. 1605. mcad II 4. 20/1/2000 Ligion. 1606. Aug. 0. H.1313 Pm

John Dryden. The beleviated Post & amaken of Witholo