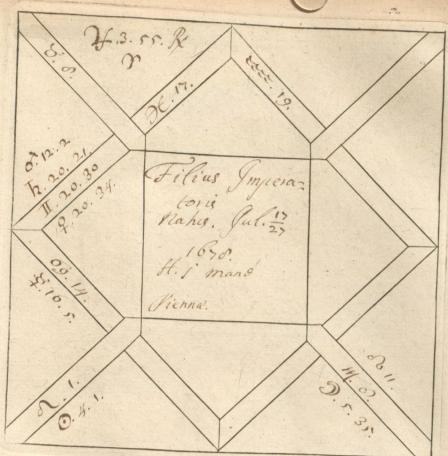

'C. Barnard [sic]. Nativities' and 'Decumbitures, 1678', two vols. thus lettered on the modern binding, but containing engraved horoscope blanks filled up in the handwriting of Francis Bernard. Vol. 1, horoscopes of eminent persons and others, some having biographical notes by Bernard, or with additions by later hands. There are two 19th-cent. indexes. Foll. 40 and 125 have been cut out. Vol. 2, decumbitures of Bernard's patients, with 'Aphorismi de Decubitu vel Visitatione Prima' (pp. 1–4) and his daily receipts, including 'Hospital salary £8.6.8', from June 1678 to May 1679 (7 pp. at end). at end).