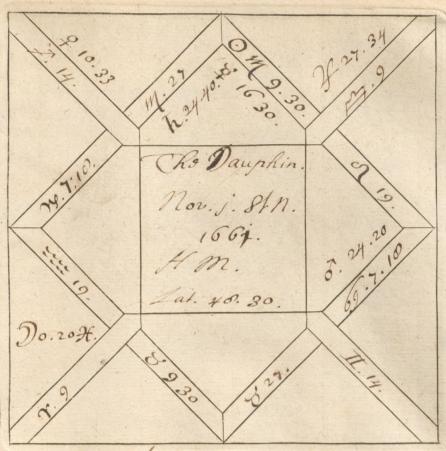

'C. Barnard [sic]. Nativities' and 'Decumbitures, 1678', two vols. thus lettered on the modern binding, but containing engraved horoscope blanks filled up in the handwriting of Francis Bernard. Vol. 1, horoscopes of eminent persons and others, some having biographical notes by Bernard, or with additions by later hands. There are two 19th-cent. indexes. Foll. 40 and 125 have been cut out. Vol. 2, decumbitures of Bernard's patients, with 'Aphorismi de Decubitu vel Visitatione Prima' (pp. 1–4) and his daily receipts, including 'Hospital salary £8.6.8', from June 1678 to May 1679 (7 pp. at end). at end).