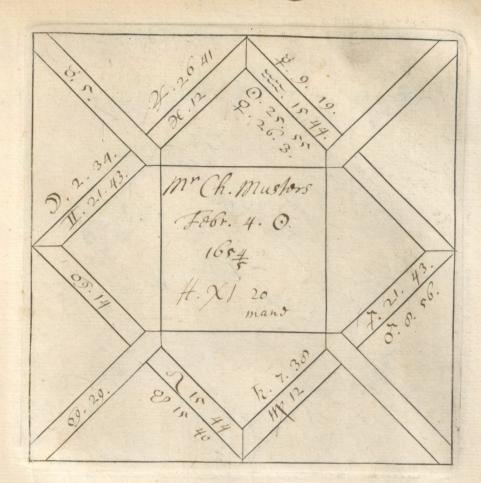

'C. Barnard [sic]. Nativities' and 'Decumbitures, 1678', two vols. thus lettered on the modern binding, but containing engraved horoscope blanks filled up in the handwriting of Francis Bernard. Vol. 1, horoscopes of eminent persons and others, some having biographical notes by Bernard, or with additions by later hands. There are two 19th-cent. indexes. Foll. 40 and 125 have been cut out. Vol. 2, decumbitures of Bernard's patients, with 'Aphorismi de Decubitu vel Visitatione Prima' (pp. 1–4) and his daily receipts, including 'Hospital salary £8.6.8', from June 1678 to May 1679 (7 pp. at end). at end).