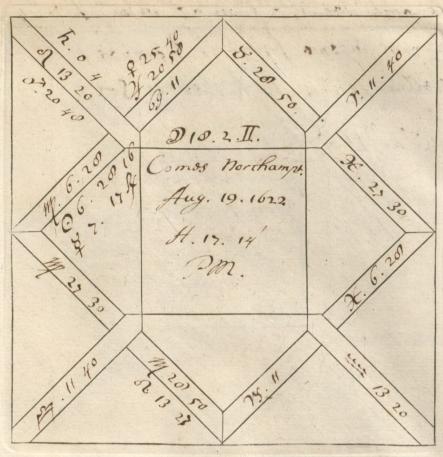

'C. Barnard [sic]. Nativities' and 'Decumbitures, 1678', two vols. thus lettered on the modern binding, but containing engraved horoscope blanks filled up in the handwriting of Francis Bernard. Vol. 1, horoscopes of eminent persons and others, some having biographical notes by Bernard, or with additions by later hands. There are two 19th-cent. indexes. Foll. 40 and 125 have been cut out. Vol. 2, decumbitures of Bernard's patients, with 'Aphorismi de Decubitu vel Visitatione Prima' (pp. 1–4) and his daily receipts, including 'Hospital salary £8.6.8', from June 1678 to May 1679 (7 pp. at end). at end).

at end).

'R. D. Combe' is stamped and written on p. 7, vol. 2. '1959' in some collection or catalogue.

Inserted: letters from Sir N. Moore, who identified the handwriting, and from F. Wm. Cock.

Francis Bernard (or Barnard), whose faith in astrology was well known (cf. no. 4839), had been apothecary to St. Bartholomew's Hospital since 1661, and was awarded £25 in the plague year for his care of the patients in the absence of the physicians. In 1678 (the date of these vols.) he obtained his M.D. and was appointed assistant physician. His brother Charles (1650–1711) became surgeon to the Hospital in 1686. Both were learned men and collected notable libraries. See Moore, no. 6134, ii.