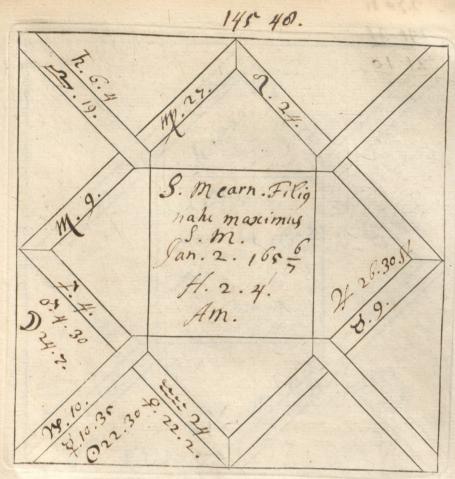

boutselle gave 2500. Guineas for them

AMC. 309 20 DT. 306 50 AO ft. 09.25.

114. 111. 20 cl.

22.3. 27 25





Claviculam cafu ab equo frogit lul. 3.1600

cir. si Afc. OA. for 244.19 ARMC. 154.79. 7.0.0. 251.44.
0. 250.30 00 2169 0 xq 27030 0 250.50 1056 14.49 X80171.16 \*25272.53 6.36. 21.9. nuppit. 16.59 circ. 19 A 0 D. 16037 89 10449 1612 84 10620 17 51.

cav. Doc. 70 confut pag. 52. 14. offers. May 30 16000 30 Lat Plan. Sorer sius Dec. 10. 1666 H. c'Pm. .5. T. 2.4.) 2.0.56 S 2.0.56 S mrs Pettinard 0.0.3 3 m. nov. 2. 1660 A.7. 4.44" Am: cav. Rov. 1602. D. 13. 2.7. variola. Och. 3. 1606.





Afr. obl. flor. 115.
2124. 130. 21
23. 21.



Følig violonsis. Mart. 1678 Horofe ad II 24 dni var confuls vovolutionem si anno informionson.





Enfipolas in facio. Apr. 6. vospori 1637 Oin 277.



palor. 06 yt. may. 12 1603.

Afr. off. flor. 27011 \*O 29121 21.10,



02th. Oct 9. 1602 019. Fin 31%.

ARXJ. 110 33. M.C. 100 33. o the end of MANY OF THE \* 1 6



Nuppit. Aug. 21. 1683. " indo pag. 202 variole Jan. 16. 1606 24. 167. Pouter

circ. 51. 109.41.29 5 05 20 A00 345.25. 10ft. 17. 11g. 42. 12 or 359.45 05 20 14 20 25 /2 110 50.29 四方370 00 25 25 33. 29 \*0 374.0 1052 47 35 47 20 43 12/377.33 30.00 17.362 44 17.19.



Lat Plan.

5.016

24.0.13

4 3.43

5.4.63

6.0.30

4 1. 19

m.

Sariol. inter 14 &15. Oad &.

Abscolous in collo. 17 vol 10. O ad 172.

quasi marter fachy 1677. Horose ad 119. 40 ad 11h

nasus diminuhy 1600 Horose ad 178

Afr. Od. Afr. 209. 15 22 10 5. Party with the state of 177.5.

mr & Frooman.

Sept. 27.

1654.

H. X. 56

Am.

H.XI. 10 Am. 7. 4.34. 40A. 251. 4