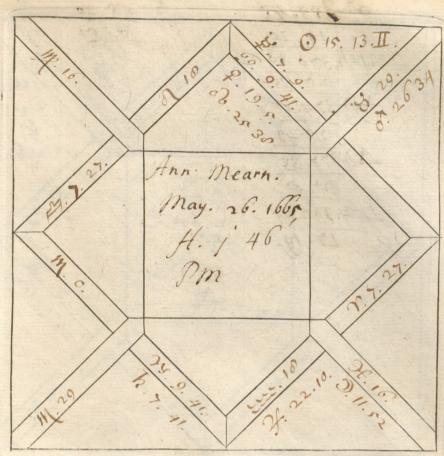

ach. mas. Rodly.

NOTES AN

p, Astrologer.—Can any Q.' give me some data as to have lately seen two volumes riting—one of "Nativities," "Decumbitures." In the s horoscopes of such famous Pepys, Petty, and William tes of visits (in the "Decumtl to patients are in 1678 are is also a long list of money rd. Pepys does not mention T. A. Malloch, M.D.

ny to ness," the ous nam m-678 ney ion

Nol "X+8" 11 3. x11. Seft 26 1915 NOTES AN 242 C. Barnard, Astrologer.—Can any reader of 'N. & Q.' give me some data as to this man? I have lately seen two volumes in his handwriting—one of "Nativities," the other of "Decumbitures." In the former he gives horoscopes of such famous men as Dryden, Pepys, Petty, and William Penn. The dates of visits (in the "Decumbitures") paid to patients are in 1678 and 1679. There is also a long list of money paid to Barnard. Pepys does not mention him. T. A. Malloch, M.D. Revelope volegoe of reros parks passes escaperation of the