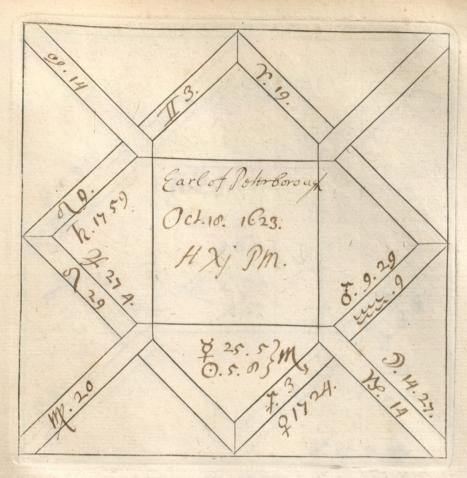

'C. Barnard [sic]. Nativities' and 'Decumbitures, 1678', two vols. thus lettered on the modern binding, but containing engraved horoscope blanks filled up in the handwriting of Francis Bernard. Vol. 1, horoscopes of eminent persons and others, some having biographical notes by Bernard, or with additions by later hands. There are two 19th-cent. indexes. Foll. 40 and 125 have been cut out. Vol. 2, decumbitures of Bernard's patients, with 'Aphorismi de Decubitu vel Visitatione Prima' (pp. 1–4) and his daily receipts, including 'Hospital salary £8.6.8', from June 1678 to May 1679 (7 pp. at end). at end).

at end).

'R. D. Combe' is stamped and written on p. 7, vol. 2. '1959' in some collection or catalogue.

Inserted: letters from Sir N. Moore, who identified the handwriting, and from F. Wm. Cock.

Francis Bernard (or Barnard), whose faith in astrology was well known (cf. no. 4839), had been apothecary to St. Bartholomew's Hospital since 1661, and was awarded £25 in the plague year for his care of the patients in the absence of the physicians. In 1678 (the date of these vols.) he obtained his M.D. and was appointed assistant physician. His brother Charles (1650–1711) became surgeon to the Hospital in 1686. Both were learned men and collected notable libraries. See Moore, no. 6134, ii.