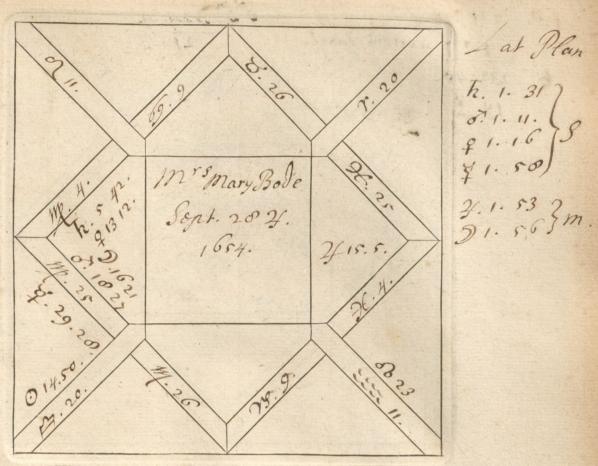

'C. Barnard [sic]. Nativities' and 'Decumbitures, 1678', two vols. thus lettered on the modern binding, but containing engraved horoscope blanks filled up in the handwriting of Francis Bernard. Vol. 1, horoscopes of eminent persons and others, some having biographical notes by Bernard, or with additions by later hands. There are two 19th-cent. indexes. Foll. 40 and 125 have been cut out. Vol. 2, decumbitures of Bernard's patients, with 'Aphorismi de Decubitu vel Visitatione Prima' (pp. 1–4) and his daily receipts, including 'Hospital salary £8.6.8', from June 1678 to May 1679 (7 pp. at end). at end).