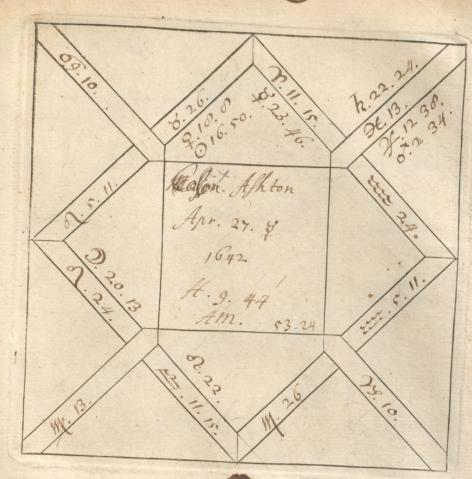

'C. Barnard [sic]. Nativities' and 'Decumbitures, 1678', two vols. thus lettered on the modern binding, but containing engraved horoscope blanks filled up in the handwriting of Francis Bernard. Vol. 1, horoscopes of eminent persons and others, some having biographical notes by Bernard, or with additions by later hands. There are two 19th-cent. indexes. Foll. 40 and 125 have been cut out. Vol. 2, decumbitures of Bernard's patients, with 'Aphorismi de Decubitu vel Visitatione Prima' (pp. 1–4) and his daily receipts, including 'Hospital salary £8.6.8', from June 1678 to May 1679 (7 pp. at end). at end).