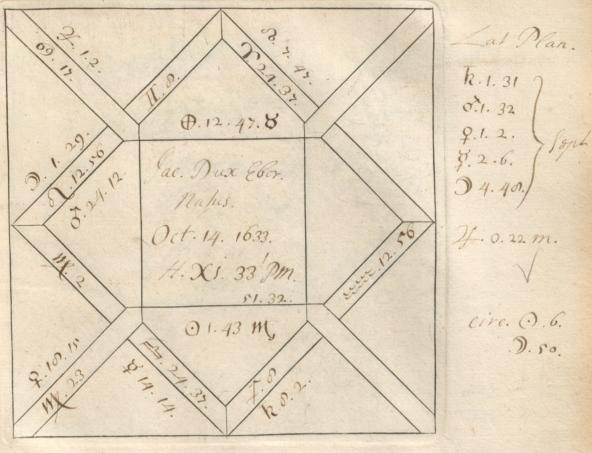

'C. Barnard [sic]. Nativities' and 'Decumbitures, 1678', two vols. thus lettered on the modern binding, but containing engraved horoscope blanks filled up in the handwriting of Francis Bernard. Vol. 1, horoscopes of eminent persons and others, some having biographical notes by Bernard, or with additions by later hands. There are two 19th-cent. indexes. Foll. 40 and 125 have been cut out. Vol. 2, decumbitures of Bernard's patients, with 'Aphorismi de Decubitu vel Visitatione Prima' (pp. 1–4) and his daily receipts, including 'Hospital salary £8.6.8', from June 1678 to May 1679 (7 pp. at end). at end).