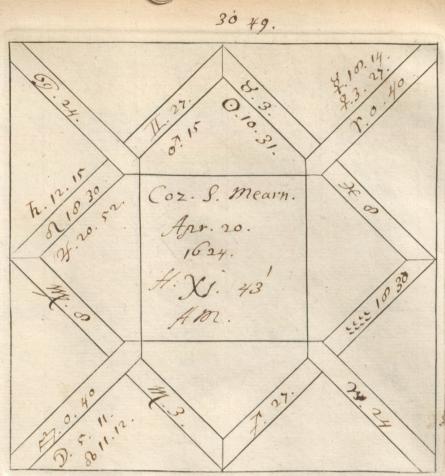

'C. Barnard [sic]. Nativities' and 'Decumbitures, 1678', two vols. thus lettered on the modern binding, but containing engraved horoscope blanks filled up in the handwriting of Francis Bernard. Vol. 1, horoscopes of eminent persons and others, some having biographical notes by Bernard, or with additions by later hands. There are two 19th-cent. indexes. Foll. 40 and 125 have been cut out. Vol. 2, decumbitures of Bernard's patients, with 'Aphorismi de Decubitu vel Visitatione Prima' (pp. 1–4) and his daily receipts, including 'Hospital salary £8.6.8', from June 1678 to May 1679 (7 pp. at end). at end).