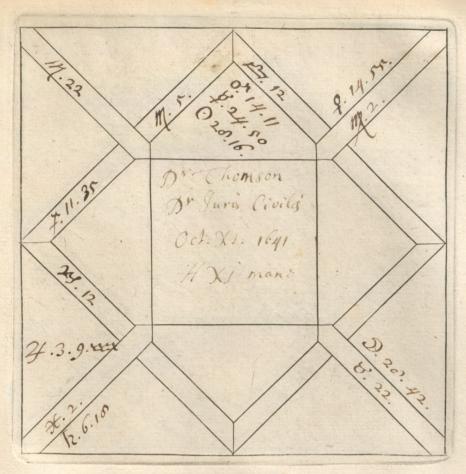

'C. Barnard [sic]. Nativities' and 'Decumbitures, 1678', two vols. thus lettered on the modern binding, but containing engraved horoscope blanks filled up in the handwriting of Francis Bernard. Vol. 1, horoscopes of eminent persons and others, some having biographical notes by Bernard, or with additions by later hands. There are two 19th-cent. indexes. Foll. 40 and 125 have been cut out. Vol. 2, decumbitures of Bernard's patients, with 'Aphorismi de Decubitu vel Visitatione Prima' (pp. 1–4) and his daily receipts, including 'Hospital salary £8.6.8', from June 1678 to May 1679 (7 pp. at end). at end).