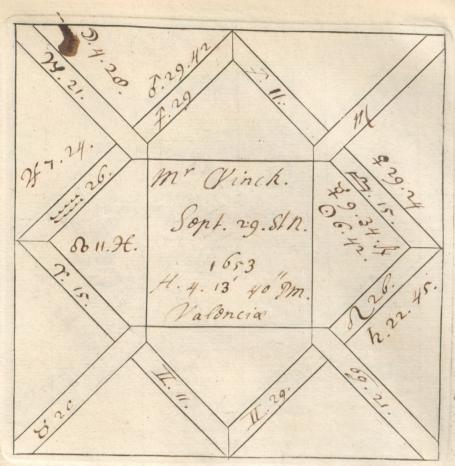

'C. Barnard [sic]. Nativities' and 'Decumbitures, 1678', two vols. thus lettered on the modern binding, but containing engraved horoscope blanks filled up in the handwriting of Francis Bernard. Vol. 1, horoscopes of eminent persons and others, some having biographical notes by Bernard, or with additions by later hands. There are two 19th-cent. indexes. Foll. 40 and 125 have been cut out. Vol. 2, decumbitures of Bernard's patients, with 'Aphorismi de Decubitu vel Visitatione Prima' (pp. 1–4) and his daily receipts, including 'Hospital salary £8.6.8', from June 1678 to May 1679 (7 pp. at end). at end).