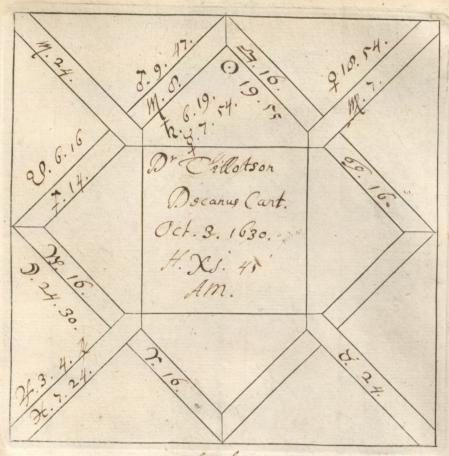

'C. Barnard [sic]. Nativities' and 'Decumbitures, 1678', two vols. thus lettered on the modern binding, but containing engraved horoscope blanks filled up in the handwriting of Francis Bernard. Vol. 1, horoscopes of eminent persons and others, some having biographical notes by Bernard, or with additions by later hands. There are two 19th-cent. indexes. Foll. 40 and 125 have been cut out. Vol. 2, decumbitures of Bernard's patients, with 'Aphorismi de Decubitu vel Visitatione Prima' (pp. 1–4) and his daily receipts, including 'Hospital salary £8.6.8', from June 1678 to May 1679 (7 pp. at end). at end).