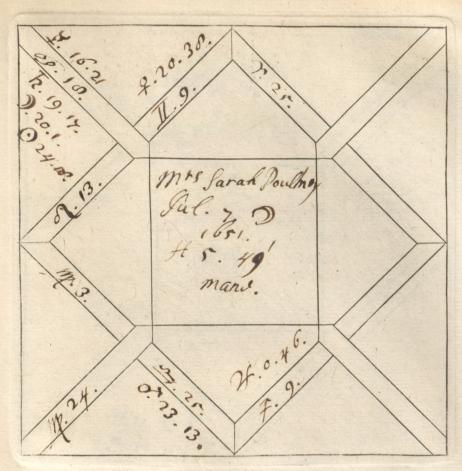

'C. Barnard [sic]. Nativities' and 'Decumbitures, 1678', two vols. thus lettered on the modern binding, but containing engraved horoscope blanks filled up in the handwriting of Francis Bernard. Vol. 1, horoscopes of eminent persons and others, some having biographical notes by Bernard, or with additions by later hands. There are two 19th-cent. indexes. Foll. 40 and 125 have been cut out. Vol. 2, decumbitures of Bernard's patients, with 'Aphorismi de Decubitu vel Visitatione Prima' (pp. 1–4) and his daily receipts, including 'Hospital salary £8.6.8', from June 1678 to May 1679 (7 pp. at end). at end).