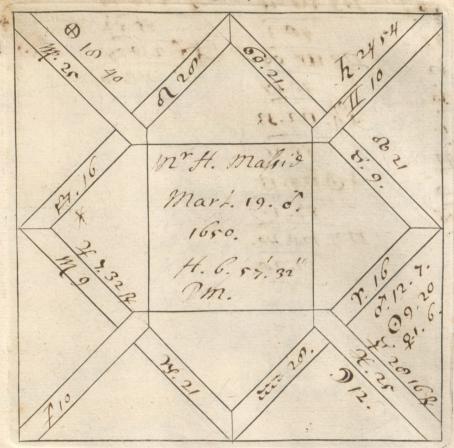

'C. Barnard [sic]. Nativities' and 'Decumbitures, 1678', two vols. thus lettered on the modern binding, but containing engraved horoscope blanks filled up in the handwriting of Francis Bernard. Vol. 1, horoscopes of eminent persons and others, some having biographical notes by Bernard, or with additions by later hands. There are two 19th-cent. indexes. Foll. 40 and 125 have been cut out. Vol. 2, decumbitures of Bernard's patients, with 'Aphorismi de Decubitu vel Visitatione Prima' (pp. 1–4) and his daily receipts, including 'Hospital salary £8.6.8', from June 1678 to May 1679 (7 pp. at end). at end).