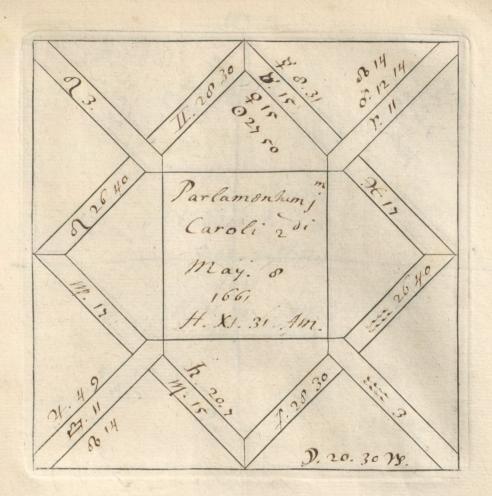

'C. Barnard [sic]. Nativities' and 'Decumbitures, 1678', two vols. thus lettered on the modern binding, but containing engraved horoscope blanks filled up in the handwriting of Francis Bernard. Vol. 1, horoscopes of eminent persons and others, some having biographical notes by Bernard, or with additions by later hands. There are two 19th-cent. indexes. Foll. 40 and 125 have been cut out. Vol. 2, decumbitures of Bernard's patients, with 'Aphorismi de Decubitu vel Visitatione Prima' (pp. 1–4) and his daily receipts, including 'Hospital salary £8.6.8', from June 1678 to May 1679 (7 pp. at end). at end).

at end).

'R. D. Combe' is stamped and written on p. 7, vol. 2. '1959' in some collection or catalogue.

Inserted: letters from Sir N. Moore, who identified the handwriting, and from F. Wm. Cock.

Francis Bernard (or Barnard), whose faith in astrology was well known (cf. no. 4839), had been apothecary to St. Bartholomew's Hospital since 1661, and was awarded £25 in the plague year for his care of the patients in the absence of the physicians. In 1678 (the date of these vols.) he obtained his M.D. and was appointed assistant physician. His brother Charles (1650–1711) became surgeon to the Hospital in 1686. Both were learned men and collected notable libraries. See Moore, no. 6134, ii.