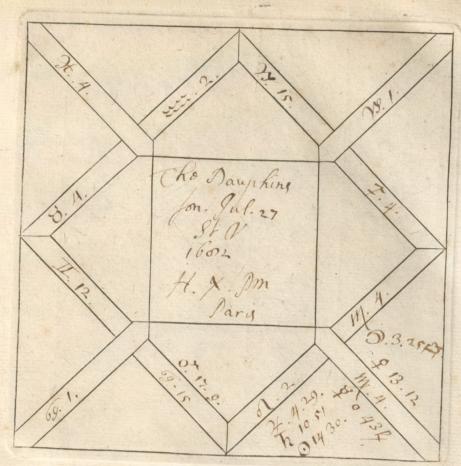

'C. Barnard [sic]. Nativities' and 'Decumbitures, 1678', two vols. thus lettered on the modern binding, but containing engraved horoscope blanks filled up in the handwriting of Francis Bernard. Vol. 1, horoscopes of eminent persons and others, some having biographical notes by Bernard, or with additions by later hands. There are two 19th-cent. indexes. Foll. 40 and 125 have been cut out. Vol. 2, decumbitures of Bernard's patients, with 'Aphorismi de Decubitu vel Visitatione Prima' (pp. 1–4) and his daily receipts, including 'Hospital salary £8.6.8', from June 1678 to May 1679 (7 pp. at end). at end).