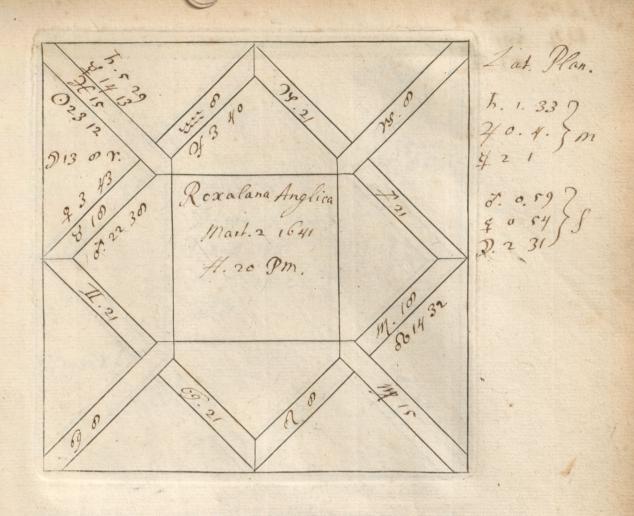

'C. Barnard [sic]. Nativities' and 'Decumbitures, 1678', two vols. thus lettered on the modern binding, but containing engraved horoscope blanks filled up in the handwriting of Francis Bernard. Vol. 1, horoscopes of eminent persons and others, some having biographical notes by Bernard, or with additions by later hands. There are two 19th-cent. indexes. Foll. 40 and 125 have been cut out. Vol. 2, decumbitures of Bernard's patients, with 'Aphorismi de Decubitu vel Visitatione Prima' (pp. 1–4) and his daily receipts, including 'Hospital salary £8.6.8', from June 1678 to May 1679 (7 pp. at end). at end).