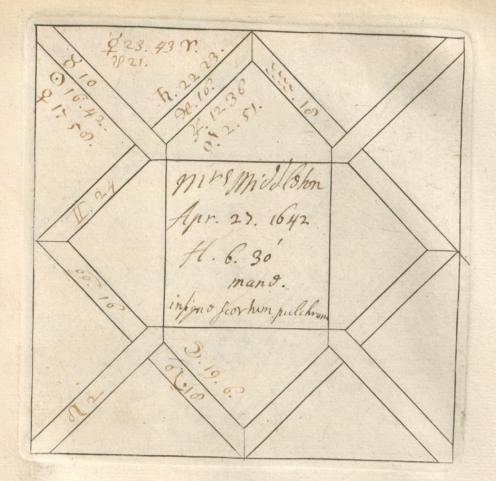

'C. Barnard [sic]. Nativities' and 'Decumbitures, 1678', two vols. thus lettered on the modern binding, but containing engraved horoscope blanks filled up in the handwriting of Francis Bernard. Vol. 1, horoscopes of eminent persons and others, some having biographical notes by Bernard, or with additions by later hands. There are two 19th-cent. indexes. Foll. 40 and 125 have been cut out. Vol. 2, decumbitures of Bernard's patients, with 'Aphorismi de Decubitu vel Visitatione Prima' (pp. 1–4) and his daily receipts, including 'Hospital salary £8.6.8', from June 1678 to May 1679 (7 pp. at end). at end).