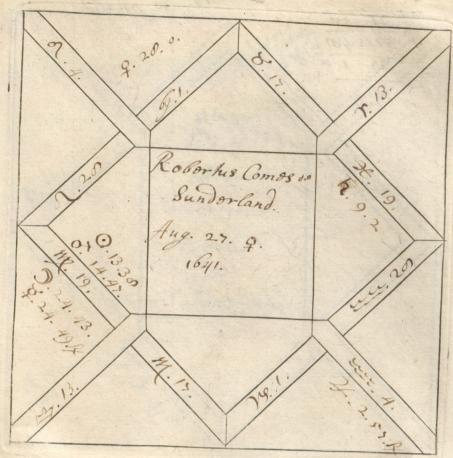

'C. Barnard [sic]. Nativities' and 'Decumbitures, 1678', two vols. thus lettered on the modern binding, but containing engraved horoscope blanks filled up in the handwriting of Francis Bernard. Vol. 1, horoscopes of eminent persons and others, some having biographical notes by Bernard, or with additions by later hands. There are two 19th-cent. indexes. Foll. 40 and 125 have been cut out. Vol. 2, decumbitures of Bernard's patients, with 'Aphorismi de Decubitu vel Visitatione Prima' (pp. 1–4) and his daily receipts, including 'Hospital salary £8.6.8', from June 1678 to May 1679 (7 pp. at end). at end).