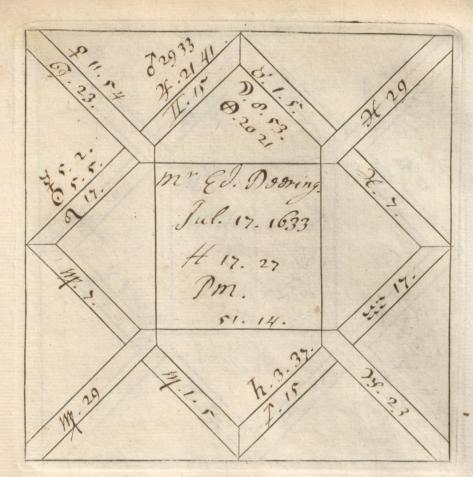

'C. Barnard [sic]. Nativities' and 'Decumbitures, 1678', two vols. thus lettered on the modern binding, but containing engraved horoscope blanks filled up in the handwriting of Francis Bernard. Vol. 1, horoscopes of eminent persons and others, some having biographical notes by Bernard, or with additions by later hands. There are two 19th-cent. indexes. Foll. 40 and 125 have been cut out. Vol. 2, decumbitures of Bernard's patients, with 'Aphorismi de Decubitu vel Visitatione Prima' (pp. 1–4) and his daily receipts, including 'Hospital salary £8.6.8', from June 1678 to May 1679 (7 pp. at end). at end).