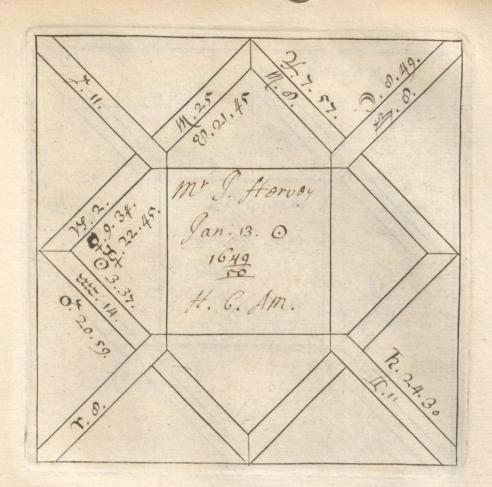

'C. Barnard [sic]. Nativities' and 'Decumbitures, 1678', two vols. thus lettered on the modern binding, but containing engraved horoscope blanks filled up in the handwriting of Francis Bernard. Vol. 1, horoscopes of eminent persons and others, some having biographical notes by Bernard, or with additions by later hands. There are two 19th-cent. indexes. Foll. 40 and 125 have been cut out. Vol. 2, decumbitures of Bernard's patients, with 'Aphorismi de Decubitu vel Visitatione Prima' (pp. 1–4) and his daily receipts, including 'Hospital salary £8.6.8', from June 1678 to May 1679 (7 pp. at end). at end).