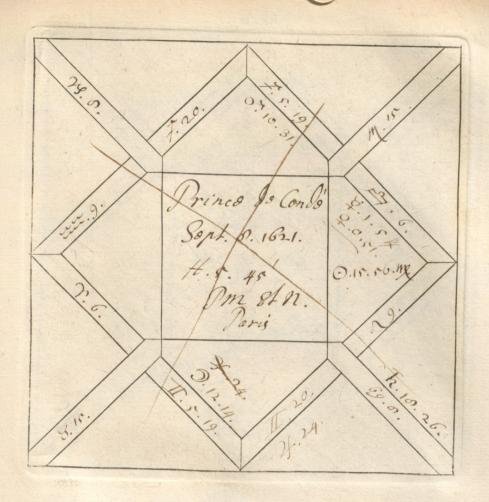

. 10.20 AOO. 34.39. AOD. 129.0. 110 117.11. 17 37.30 £0 30. 2. 007140.45 16.51 19:42 2.51. 11.45 84155. 22 19 119.2 X740.1 178 40 23 10.42 29.41 13.44 26. 22. 127.5 00854.20 0 44.21 10161.53 26.45 19.49 32.53. 34. 1. 1 \$ 129.54 19163.24 9 45.50 172/57.59 35 30 20.34 23.20 34.24 11240.12 82.130.13 Chi 600, 12. 11h 67.56 37,53 37.52 33.17. 39.12. 17860.29 50.9 A TONE 



Lat Plan.

\$\frac{1}{2}.0

\$\frac{2}{1}.2.6

\$\frac{2}{1}.46

\$\frac{1}{2}.0.34.5 Mer.

\$\frac{2}{39.3}

\$\f

Attondamus Col. O in 119r. y. 1600.
Killd. Doc. j 16gs.

AR Styl. 22.47 085.60.33 43.44 M

& Bernard (Collector hogustebre) 232. 42. 2011.43 D.1.14.00 H. 2. 39 Am. 1 32





Mulnoralus in fomore gravitor ffpr. 27. Hy pm 1602.

ARMC 14.13. A. 43.37 19 44.96 29 53 12 50. 10 35 57.



Lat. Plan. D. 2. 23. m







AOH. 101.12 8024 107.52 6.40. 88 149 sp 40 46. objt



Variola. anno £1.7.

cafus ab alto. infor o 49.

ilor por maro poriculofifs. icopt. Marts. 1666.

victoria Falonc. un. 1666.

poshis anno. 1684.

obijt Sopt. 784 V. 1679 ex Corhana' & lethargo Horofi. 2080.





Socrotary of Stato. Foor. 0. 16, 2 ex Horofe ad y.

Robert Spencer Son of Hemy I " Soul for heland by Dovothy dam of Robert land of Leiceolof - he Succeeded his Haller 11.43. Secretary of Make to Char 2" - printent of the Connect to Lame. 2 " South Chamberlain to Male " the 3" Veras Schemed Me Charlest boliheian of his age. - Married Amma Cause of Gev: Digby Each of Bristol by whom he had one for L 2 daughters. - he cied 28 fep. 1702.

See also & orge. 145.

ARMC.119. AOD. 202.40. 100 294.47 9. 316.27 17. 30. nupfit 321.40 27