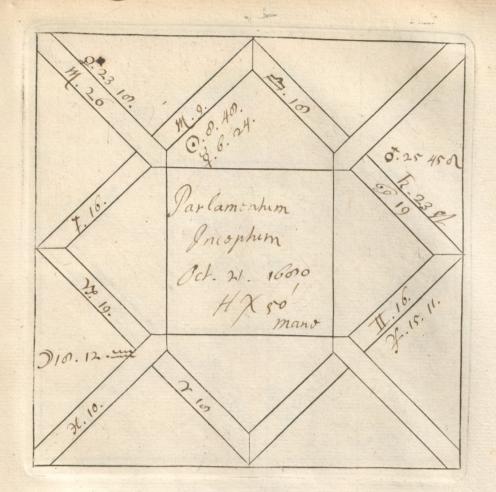

'C. Barnard [sic]. Nativities' and 'Decumbitures, 1678', two vols. thus lettered on the modern binding, but containing engraved horoscope blanks filled up in the handwriting of Francis Bernard. Vol. 1, horoscopes of eminent persons and others, some having biographical notes by Bernard, or with additions by later hands. There are two 19th-cent. indexes. Foll. 40 and 125 have been cut out. Vol. 2, decumbitures of Bernard's patients, with 'Aphorismi de Decubitu vel Visitatione Prima' (pp. 1–4) and his daily receipts, including 'Hospital salary £8.6.8', from June 1678 to May 1679 (7 pp. at end). at end).