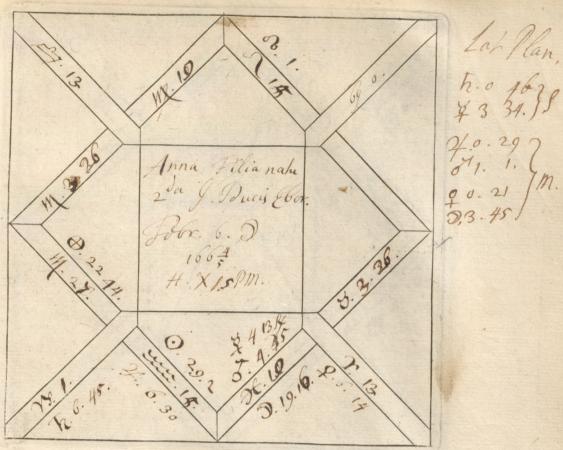

'C. Barnard [sic]. Nativities' and 'Decumbitures, 1678', two vols. thus lettered on the modern binding, but containing engraved horoscope blanks filled up in the handwriting of Francis Bernard. Vol. 1, horoscopes of eminent persons and others, some having biographical notes by Bernard, or with additions by later hands. There are two 19th-cent. indexes. Foll. 40 and 125 have been cut out. Vol. 2, decumbitures of Bernard's patients, with 'Aphorismi de Decubitu vel Visitatione Prima' (pp. 1–4) and his daily receipts, including 'Hospital salary £8.6.8', from June 1678 to May 1679 (7 pp. at end). at end).

at end).

'R. D. Combe' is stamped and written on p. 7, vol. 2. '1959' in some collection or catalogue.

Inserted: letters from Sir N. Moore, who identified the handwriting, and from F. Wm. Cock.

Francis Bernard (or Barnard), whose faith in astrology was well known (cf. no. 4839), had been apothecary to St. Bartholomew's Hospital since 1661, and was awarded £25 in the plague year for his care of the patients in the absence of the physicians. In 1678 (the date of these vols.) he obtained his M.D. and was appointed assistant physician. His brother Charles (1650–1711) became surgeon to the Hospital in 1686. Both were learned men and collected notable libraries. See Moore, no. 6134, ii.