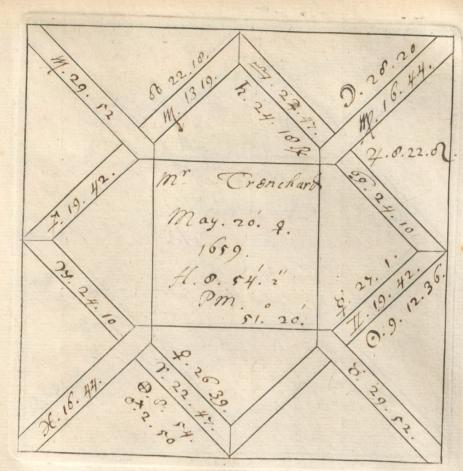

'C. Barnard [sic]. Nativities' and 'Decumbitures, 1678', two vols. thus lettered on the modern binding, but containing engraved horoscope blanks filled up in the handwriting of Francis Bernard. Vol. 1, horoscopes of eminent persons and others, some having biographical notes by Bernard, or with additions by later hands. There are two 19th-cent. indexes. Foll. 40 and 125 have been cut out. Vol. 2, decumbitures of Bernard's patients, with 'Aphorismi de Decubitu vel Visitatione Prima' (pp. 1–4) and his daily receipts, including 'Hospital salary £8.6.8', from June 1678 to May 1679 (7 pp. at end). at end).