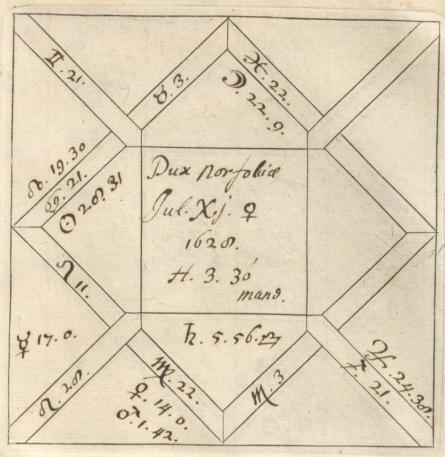

'C. Barnard [sic]. Nativities' and 'Decumbitures, 1678', two vols. thus lettered on the modern binding, but containing engraved horoscope blanks filled up in the handwriting of Francis Bernard. Vol. 1, horoscopes of eminent persons and others, some having biographical notes by Bernard, or with additions by later hands. There are two 19th-cent. indexes. Foll. 40 and 125 have been cut out. Vol. 2, decumbitures of Bernard's patients, with 'Aphorismi de Decubitu vel Visitatione Prima' (pp. 1–4) and his daily receipts, including 'Hospital salary £8.6.8', from June 1678 to May 1679 (7 pp. at end). at end).