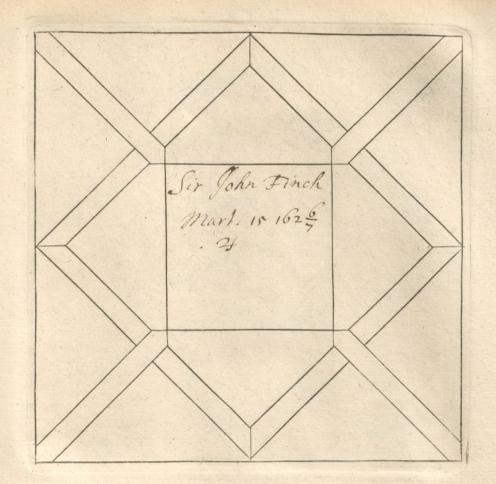

'C. Barnard [sic]. Nativities' and 'Decumbitures, 1678', two vols. thus lettered on the modern binding, but containing engraved horoscope blanks filled up in the handwriting of Francis Bernard. Vol. 1, horoscopes of eminent persons and others, some having biographical notes by Bernard, or with additions by later hands. There are two 19th-cent. indexes. Foll. 40 and 125 have been cut out. Vol. 2, decumbitures of Bernard's patients, with 'Aphorismi de Decubitu vel Visitatione Prima' (pp. 1–4) and his daily receipts, including 'Hospital salary £8.6.8', from June 1678 to May 1679 (7 pp. at end). at end).