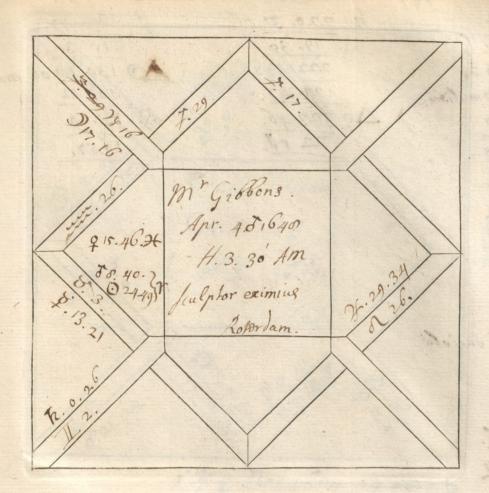

. 22.47. A.O. Hor. 112. 47 Sh. 66. 33 J. 127. 24 CP 6. 39 14 37 43. 46. 8. 120 31 118. SI 40. 129 56. 58 36. 30 29.01. 17 9 XX 139.49 00 0.29.43 XX 139 3. 47 56 26 15 XO 140.29 XO 139 43 40 36 26 56 五年14920 口友 140 49 57.27. Jac Dup Ebor postea Jacobus 2 mRep. 1684. 162

0 90 32

8. 12031

0 140.29

Th 149 20

1.1

17.27.



Rex Anglia de faches. Fobr. G. 1604. O al Ad.





oils page

8.419

Josevandum Comitom Bristol.

utram g puspicor utrag onine puspopitità vorifimilior tamon prior





<u>Macerbeig von der filler in d</u> Apr. Of. Horop. 316 32 ARM(226. 32) 17.49 20 54; uxorom Juxit. 10 41 thy 339 10 22.30.



fobris tortiana may. 5. 8/1. 1603. @ 15 8. To 140 4140





Th. 2 28

8.1. 2. \ Sopt

3.5 \ Sopt

240.54 \ Mer.

41.35 \ Mer.

42.47.

ein. 0 24. A0 0 29. 0. 8. 33. 57. 34 53





cir.y. A00 114 12 Afr. OR. A. 200. 56 ARMC. 110 56 口表.122.22. \$ 129.47. 220. 31. с.С. obýt. pator. 11.26. 19.35 15 35 hard ex lost. 20 47 mulions. 130 10 06. maker Cono neli 222 4356 21 47. 8\$ 132 10 84 131.9 19 223 46. 22 50. 16.57. 21.14. 133 29 circ. si AOD. 19652 110 zir 10 10. 26. variola 22031 23 39 Ag 223 46. 26.54



Taker Pm

Lat. Plan.

h. 2.30.7

24 0 40 28

\$ 2 44. }

5.0.16 3

\$ 1. 37 } M.

9 4. 0

02/ 9 Nov 1604 14 45 pg

Aft. Obl. Horde ob. 16.

11. h. 119 16

33 0 obijh ex ulcoro vojica.

at Plant.

() 21. 20 T. Earl of Rochoster. nahis. Marty 1645. HX. 26 mand.

obijt. July 26 1600. ex ulcoro vopica (pofiquam die docubuifet) quel ex lus vonorsa orto. D primo Sovenit ad DIQ. Horoscopii ad IT to confocula ort & extinxit virum ishem ingoniofisimum, flagihosissimumg I cu