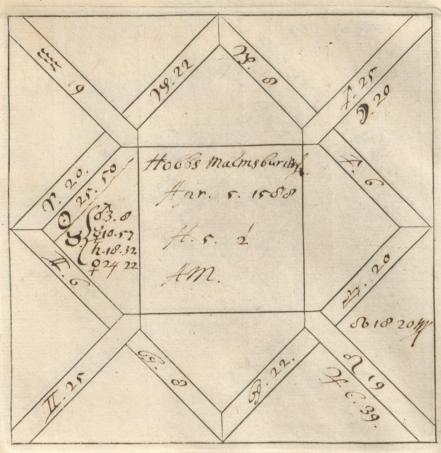

'C. Barnard [sic]. Nativities' and 'Decumbitures, 1678', two vols. thus lettered on the modern binding, but containing engraved horoscope blanks filled up in the handwriting of Francis Bernard. Vol. 1, horoscopes of eminent persons and others, some having biographical notes by Bernard, or with additions by later hands. There are two 19th-cent. indexes. Foll. 40 and 125 have been cut out. Vol. 2, decumbitures of Bernard's patients, with 'Aphorismi de Decubitu vel Visitatione Prima' (pp. 1–4) and his daily receipts, including 'Hospital salary £8.6.8', from June 1678 to May 1679 (7 pp. at end). at end).

at end).

'R. D. Combe' is stamped and written on p. 7, vol. 2. '1959' in some collection or catalogue.

Inserted: letters from Sir N. Moore, who identified the handwriting, and from F. Wm. Cock.

Francis Bernard (or Barnard), whose faith in astrology was well known (cf. no. 4839), had been apothecary to St. Bartholomew's Hospital since 1661, and was awarded £25 in the plague year for his care of the patients in the absence of the physicians. In 1678 (the date of these vols.) he obtained his M.D. and was appointed assistant physician. His brother Charles (1650–1711) became surgeon to the Hospital in 1686. Both were learned men and collected notable libraries. See Moore, no. 6134, ii.