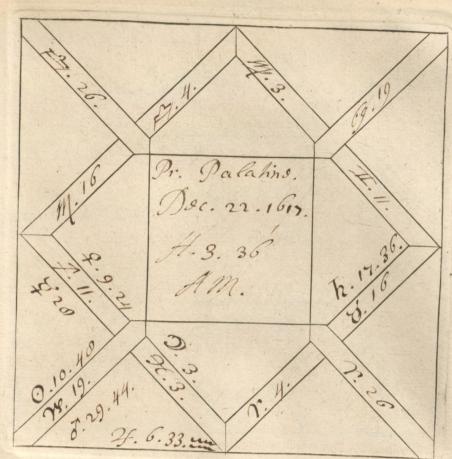

'C. Barnard [sic]. Nativities' and 'Decumbitures, 1678', two vols. thus lettered on the modern binding, but containing engraved horoscope blanks filled up in the handwriting of Francis Bernard. Vol. 1, horoscopes of eminent persons and others, some having biographical notes by Bernard, or with additions by later hands. There are two 19th-cent. indexes. Foll. 40 and 125 have been cut out. Vol. 2, decumbitures of Bernard's patients, with 'Aphorismi de Decubitu vel Visitatione Prima' (pp. 1–4) and his daily receipts, including 'Hospital salary £8.6.8', from June 1678 to May 1679 (7 pp. at end). at end).

at end).

'R. D. Combe' is stamped and written on p. 7, vol. 2. '1959' in some collection or catalogue.

Inserted: letters from Sir N. Moore, who identified the handwriting, and from F. Wm. Cock.

Francis Bernard (or Barnard), whose faith in astrology was well known (cf. no. 4839), had been apothecary to St. Bartholomew's Hospital since 1661, and was awarded £25 in the plague year for his care of the patients in the absence of the physicians. In 1678 (the date of these vols.) he obtained his M.D. and was appointed assistant physician. His brother Charles (1650–1711) became surgeon to the Hospital in 1686. Both were learned men and collected notable libraries. See Moore, no. 6134, ii.