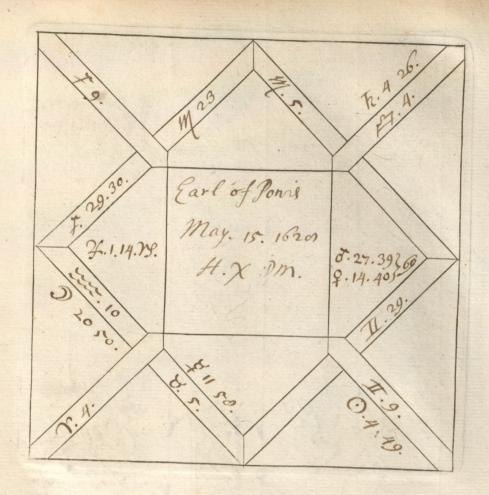

'C. Barnard [sic]. Nativities' and 'Decumbitures, 1678', two vols. thus lettered on the modern binding, but containing engraved horoscope blanks filled up in the handwriting of Francis Bernard. Vol. 1, horoscopes of eminent persons and others, some having biographical notes by Bernard, or with additions by later hands. There are two 19th-cent. indexes. Foll. 40 and 125 have been cut out. Vol. 2, decumbitures of Bernard's patients, with 'Aphorismi de Decubitu vel Visitatione Prima' (pp. 1–4) and his daily receipts, including 'Hospital salary £8.6.8', from June 1678 to May 1679 (7 pp. at end). at end).