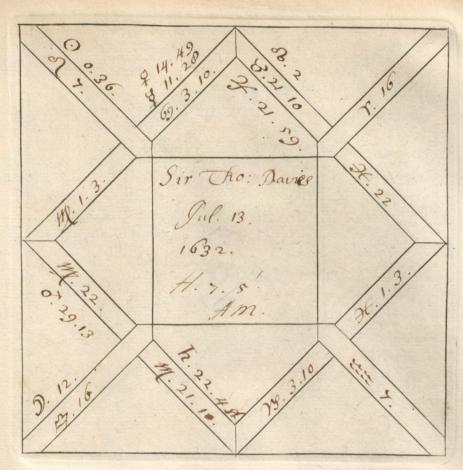

'C. Barnard [sic]. Nativities' and 'Decumbitures, 1678', two vols. thus lettered on the modern binding, but containing engraved horoscope blanks filled up in the handwriting of Francis Bernard. Vol. 1, horoscopes of eminent persons and others, some having biographical notes by Bernard, or with additions by later hands. There are two 19th-cent. indexes. Foll. 40 and 125 have been cut out. Vol. 2, decumbitures of Bernard's patients, with 'Aphorismi de Decubitu vel Visitatione Prima' (pp. 1–4) and his daily receipts, including 'Hospital salary £8.6.8', from June 1678 to May 1679 (7 pp. at end). at end).