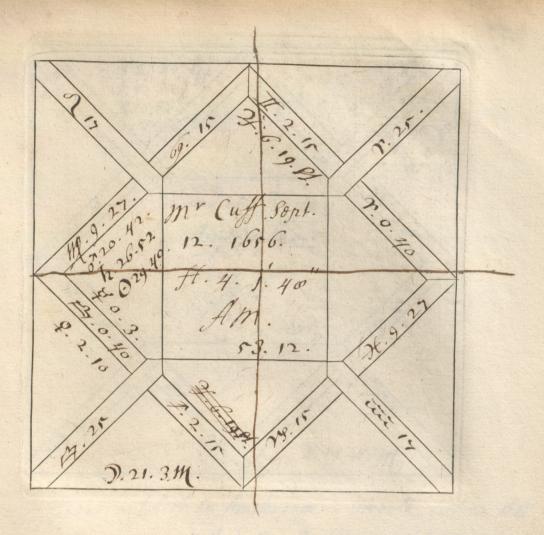

'C. Barnard [sic]. Nativities' and 'Decumbitures, 1678', two vols. thus lettered on the modern binding, but containing engraved horoscope blanks filled up in the handwriting of Francis Bernard. Vol. 1, horoscopes of eminent persons and others, some having biographical notes by Bernard, or with additions by later hands. There are two 19th-cent. indexes. Foll. 40 and 125 have been cut out. Vol. 2, decumbitures of Bernard's patients, with 'Aphorismi de Decubitu vel Visitatione Prima' (pp. 1–4) and his daily receipts, including 'Hospital salary £8.6.8', from June 1678 to May 1679 (7 pp. at end). at end).

at end).

'R. D. Combe' is stamped and written on p. 7, vol. 2. '1959' in some collection or catalogue.

Inserted: letters from Sir N. Moore, who identified the handwriting, and from F. Wm. Cock.

Francis Bernard (or Barnard), whose faith in astrology was well known (cf. no. 4839), had been apothecary to St. Bartholomew's Hospital since 1661, and was awarded £25 in the plague year for his care of the patients in the absence of the physicians. In 1678 (the date of these vols.) he obtained his M.D. and was appointed assistant physician. His brother Charles (1650–1711) became surgeon to the Hospital in 1686. Both were learned men and collected notable libraries. See Moore, no. 6134, ii.