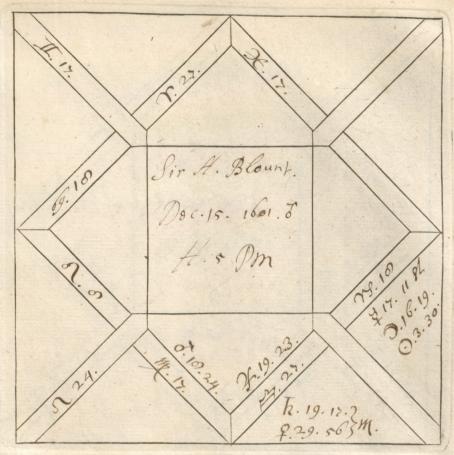

'C. Barnard [sic]. Nativities' and 'Decumbitures, 1678', two vols. thus lettered on the modern binding, but containing engraved horoscope blanks filled up in the handwriting of Francis Bernard. Vol. 1, horoscopes of eminent persons and others, some having biographical notes by Bernard, or with additions by later hands. There are two 19th-cent. indexes. Foll. 40 and 125 have been cut out. Vol. 2, decumbitures of Bernard's patients, with 'Aphorismi de Decubitu vel Visitatione Prima' (pp. 1–4) and his daily receipts, including 'Hospital salary £8.6.8', from June 1678 to May 1679 (7 pp. at end). at end).