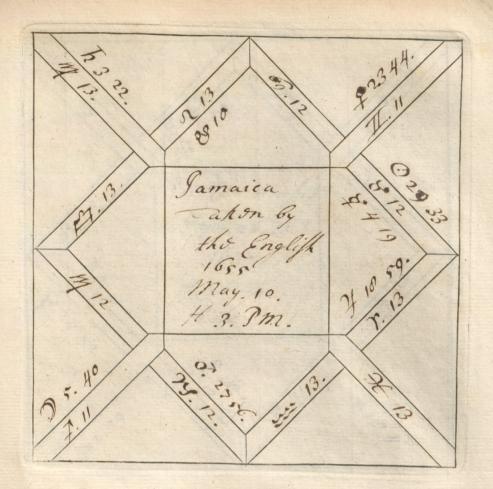

D 79 Marchan Ing 68 Vinok 45 Vary Som 196 Mormel 133 pryshuly 14h Macater 157 sm 150 for BI 344514440

Copy of two handwritten letters inserted in Bernard's "Nativities", 1678, Osler Library, no. 7522, vol. 1.