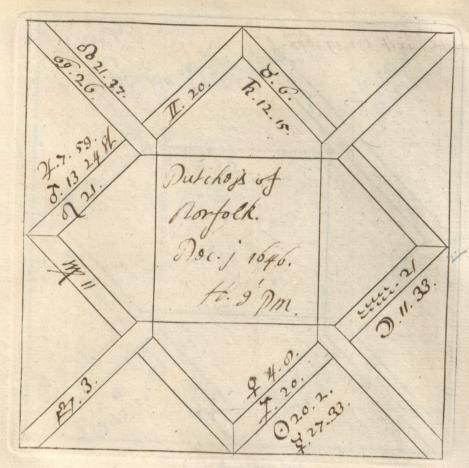

he thertof of Ely 10 Any. 11/75 the forwards of the Royal threwardony and 1684 Lewer presented to the living of Burston infuny 1725 he pub Historia foèlestis Mittamica he del the 19 Acc. 1719 occasioned by affringulary. y. Martins Mos. Anthance Pholone page. 377





ARMC. 330.7. AOD. 340.
D. 345 43. AT 373.

poregr. 15 36.

\$\Delta 30.74.

AOD. 340. Ah 373. 27. AO 374.14 26.14. Hh 397. 42. 49. 42.

10 374.14 Uxorom Juxit, Jan. 22.

1579

1579

19 52 phis





Menny Howard Succeeded his lather thomas.

Manien 1" Lady Anne formerset eldert dag" of
margini of Wordster. I by her han 2 form & 3 dans!

2 uly Inne dain of Robert Bickerton Eg .

died 11 Lan. 1883.

Henry Storent, Incceeded his Father the End of honfolk, who hie to elevant Lord d'anbigne afterrants Dirke of Lennox. Hopher Rad





Fuit olim hare mulior scorhum famosum, vilo samon & putilum, vorum Conoficio pos shollarum & diroctionum and sam honoris sodom quam nunc occupat, consecution. adopta est.

ARMC. 71. 46. Aq. 90 34 10. 4 . Uxorem duxit topr. 19 1666. \*h 105. 31 33 45 1 106. 24 34.30. 10114.30 to hereby 42 52. Nofolk. white the santier parties morning in the principation of manageria they are really an windship founds bridgen







Rupht. Aus 4 1603. Horefe ai AO alitor H. XI 39 PM.



It 19 horde. Edmina Halley forn at f. Leonard Shou detch His Jasher a man of affluence sent him frist to It Pands School, under Dr. Gale Went to tropping 11573 and at 19 years of age, he published " a direct a Geometrical long of finding the aphilia descenticity of the planets, 167h Went to St. Selena retimed hor. 1678 hund