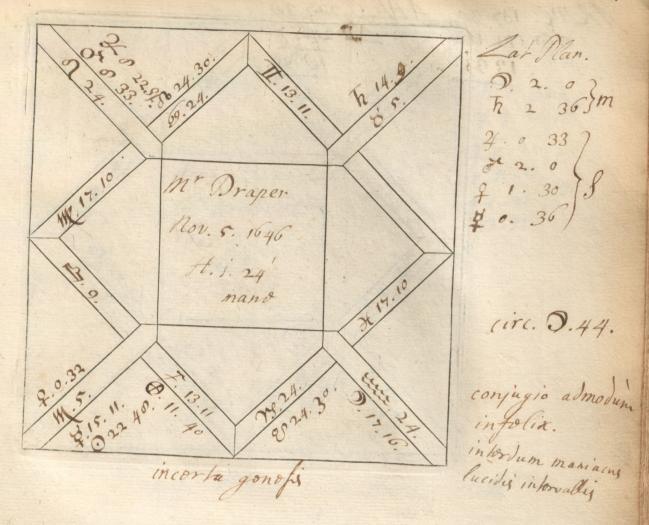

Uxorom Juxit, Jan. 22.

1579

1579

19 52 phis





Menny Howard Succeeded his lather thomas.

Manien 1" Lady Anne formerset eldert dag" of
margini of Wordster. I by her han 2 form & 3 dans!

2 uly Inne dain of Robert Bickerton Eg .

died 11 Lan. 1883.

Henry Storent, Incceeded his Father the End of honfolk, who hie to elevant Lord d'anbigne afterrants Dirke of Lennox. Hopher Rad





Fuit olim hare mulior scorhum famosum, vilo samon & putilum, vorum Conoficio pos shollarum & diroctionum and sam honoris sodom quam nunc occupat, consecution. adopta est.

ARMC. 71. 46. Aq. 90 34 10. 4 . Uxorem duxit topr. 19 1666. \*h 105. 31 33 45 1 106. 24 34.30. 10114.30 to hereby 42 52. Nofolk. white the santier parties morning in the principation of manageria they are really an windship founds bridgen







Rupht. Aus 4 1603. Horefe ai AO alitor H. XI 39 PM.



It 19 horde. Edmina Halley forn at f. Leonard Shou detch His Jasher a man of affluence sent him frist to It Pands School, under Dr. Gale Went to tropping 11573 and at 19 years of age, he published " a direct a Geometrical long of finding the aphilia descenticity of the planets, 167h Went to St. Selena retimed hor. 1678 hundamns of marts. 10 hor. 1678 place he The true 19 X





Gallia Cancollaring.









anno at focundo informion lon.





obijt Aug. 24. 1684. ex opiata quatrad deloras podagra mitigandos hauforat.





Roported & Curad Roman catholic Jan. of Folm. 1605 to Stateur O But falsoly; Vil hurt Rim not a little.



189 . F. (Mt.)



mart. 160 = his pakent for governoir of Penfelvania Aug. 30 book thip.

William tenn t