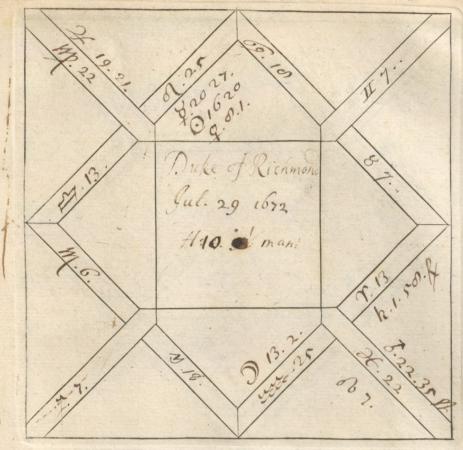

'C. Barnard [sic]. Nativities' and 'Decumbitures, 1678', two vols. thus lettered on the modern binding, but containing engraved horoscope blanks filled up in the handwriting of Francis Bernard. Vol. 1, horoscopes of eminent persons and others, some having biographical notes by Bernard, or with additions by later hands. There are two 19th-cent. indexes. Foll. 40 and 125 have been cut out. Vol. 2, decumbitures of Bernard's patients, with 'Aphorismi de Decubitu vel Visitatione Prima' (pp. 1–4) and his daily receipts, including 'Hospital salary £8.6.8', from June 1678 to May 1679 (7 pp. at end). at end).