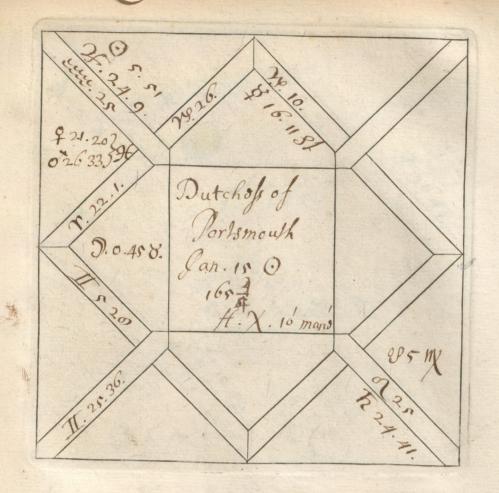

D 79 Marchan Ing 68 Vinok 45 Vary Som 196 Mormel 133 pryshuly 14h Macater 157 sm 150 for BI 344514440

Copy of two handwritten letters inserted in Bernard's "Nativities", 1678, Osler Library, no. 7522, vol. 1.