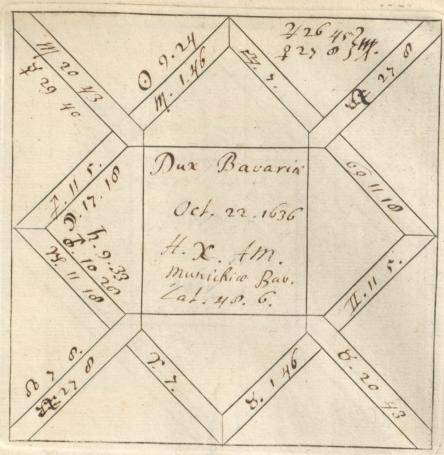

0 1.

130 1.

130 1.

130 1.

130 1.

130 1.

130 1.

130 1.

130 1.

130 1.

130 1.

130 1.

130 1.

130 1.

130 1.

130 1.

130 1.

130 1.

130 1.

130 1.

130 1.

130 1.

130 1.

130 1.

130 1.

130 1.

130 1.

130 1.

130 1.

130 1.

130 1.

130 1.

130 1.

130 1.

130 1.

130 1.

130 1.

130 1.

130 1.

130 1.

130 1.

130 1.

130 1.

130 1.

130 1.

130 1.

130 1.

130 1.

130 1.

130 1.

130 1.

130 1.

130 1.

130 1.

130 1.

130 1.

130 1.

130 1.

130 1.

130 1.

130 1.

130 1.

130 1.

130 1.

130 1.

130 1.

130 1.

130 1.

130 1.

130 1.

130 1.

130 1.

130 1.

130 1.

130 1.

130 1.

130 1.

130 1.

130 1.

130 1.

130 1.

130 1.

130 1.

130 1.

130 1.

conficto pag. 130



Uxorom oweth. Dec. 1663.

ARMC. 23 43. +D. 19.3 2,5 20



Caroan annum atat. 64. 8/24 in 170 814.





obijt May 2016









Gout. Doc. o. 1688. Council. 1660. Acc. Troufon. Nov. 24. 1669.

Plager Boyle. 5" for of Richard Boyle Early Cork. by his 20 wife Calkeine daughter. of fir Seffrey Thenton..



Din 200. in & JAh. q in 228. 4 in 22 m









Uxorom duxit. Apr. 27. 1681. mc ad og.
obijt. Uxor. Oct. 28. 1685.
incarcarcoratus. Nov. 25. 1685. h. 6.28.8. d. 1.7. \$2247.
itor in Hiborniam circa Firom Doc. 1675. od 44 in 247.





Ver. foliois 43 c 44

Knighted Jun. 3. 1039. 4.1. 31.8.



112 40



obijt in India Jul. 1600 er folter. Dal de

ARMC. 67. 12. AOO 102 37 AOO. 209 43 2/ 220 19 Ati. 28341 AOH. 157.12 2/ 220 19 179 115 15 4 56 43 50 45 52 40 3 162554 57.44 X8 23053 Ağıır rg 215 42 40.20. 45:50. 40 47 50 30 Sh. 122.33 210.1. \*p. 5521 60 49 XO 124.13 四方. 222.0 57.1. 64.56 174.120