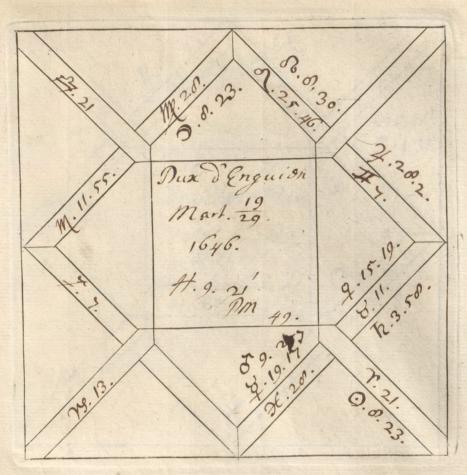

'C. Barnard [sic]. Nativities' and 'Decumbitures, 1678', two vols. thus lettered on the modern binding, but containing engraved horoscope blanks filled up in the handwriting of Francis Bernard. Vol. 1, horoscopes of eminent persons and others, some having biographical notes by Bernard, or with additions by later hands. There are two 19th-cent. indexes. Foll. 40 and 125 have been cut out. Vol. 2, decumbitures of Bernard's patients, with 'Aphorismi de Decubitu vel Visitatione Prima' (pp. 1–4) and his daily receipts, including 'Hospital salary £8.6.8', from June 1678 to May 1679 (7 pp. at end). at end).

at end).

'R. D. Combe' is stamped and written on p. 7, vol. 2. '1959' in some collection or catalogue.

Inserted: letters from Sir N. Moore, who identified the handwriting, and from F. Wm. Cock.

Francis Bernard (or Barnard), whose faith in astrology was well known (cf. no. 4839), had been apothecary to St. Bartholomew's Hospital since 1661, and was awarded £25 in the plague year for his care of the patients in the absence of the physicians. In 1678 (the date of these vols.) he obtained his M.D. and was appointed assistant physician. His brother Charles (1650–1711) became surgeon to the Hospital in 1686. Both were learned men and collected notable libraries. See Moore, no. 6134, ii.