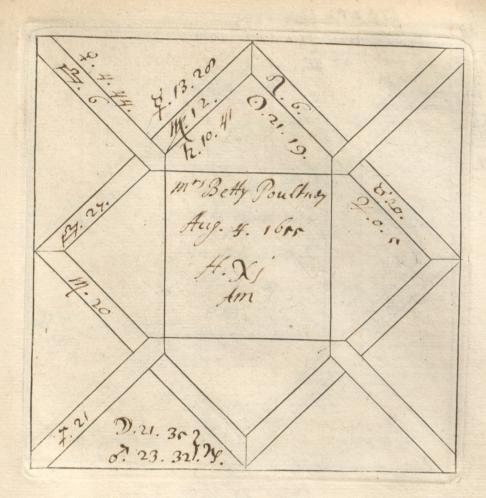

rty be had to his widow thou his Emmence as a diine aboutselle gave 2500. Guineas for them

AMC. 309 20 DT. 306 50 AO ft. 09.25.

114. 111. 20 cl.

22.3. 27 25





Claviculam cafu ab equo frogit lul. 3.1600

cir. si Afc. OA. for 244.19 ARMC. 154.79. 7.0.0. 251.44.
0. 250.30 00 2169 0 xq 27030 0 250.50 1056 14.49 X80171.16 \*25272.53 6.36. 21.9. nuppit. 16.59 circ. 19 A 0 D. 16037 89 10449 1612 84 10620 17 51.

cav. Doc. 70 confut pag. 52. 14. offers. May 30 16000 30 Lat Plan. Sorer sius Dec. 10. 1666 H. c'Pm. .5. T. 2.4.) 2.0.56 S 2.0.56 S mrs Pettinard 0.0.3 3 m. nov. 2. 1660 A.7. 4.44" Am: cav. Rov. 1602. D. 13. 2.7. variola. Och. 3. 1606.





Afr. obl. flor. 115.
2124. 130. 21
23. 21.



Følig violonsis. Mart. 1678 Horofe ad II 24 dni var confuls vovolutionem si anno informionson.





Enfipolas in facio. Apr. 6. vospori 1637 Oin 277.



palor. 06 yt. may. 12 1603.

Afr. off. flor. 27011 \*O 29121 21.10,



02th. Oct 9. 1602 019. Fin 31%.

ARXJ. 110 33. M.C. 100 33. o the end of MANY OF THE \* 1 6



Nuppit. Aug. 21. 1683. " indo pag. 202 variole Jan. 16. 1606 24. 167. Pouter

circ. 51. 109.41.29 5 05 20 A00 345.25. 10ft. 17. 11g. 42. 12 or 359.45 05 20 14 20 25 /2 110 50.29 四方370 00 25 25 33. 29 \*0 374.0 1052 47 35 47 20 43 12/377.33 30.00 17.362 44 17.19.



Lat Plan.

5.016

24.0.13

4 3.43

5.4.63

6.0.30

4 1. 19

m.

Sariol. inter 14 &15. Oad &.

Abscolous in collo. 17 vol 10. O ad 172.

quasi marter fachy 1677. Horose ad 119. 40 ad 11h

nasus diminuhy 1600 Horose ad 178

Afr. Od. Afr. 209. 15 22 10 5. Party with the state of 177.5.

mr & Frooman.

Sept. 27.

16