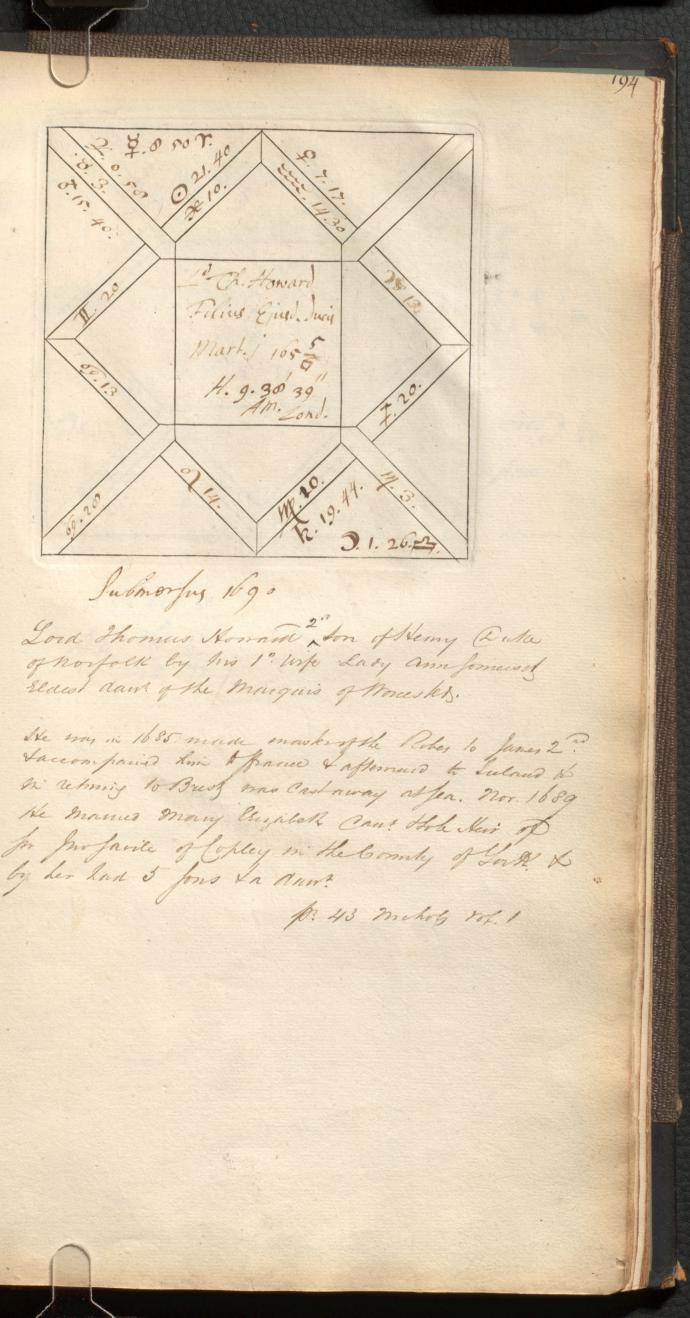

'C. Barnard [sic]. Nativities' and 'Decumbitures, 1678', two vols. thus lettered on the modern binding, but containing engraved horoscope blanks filled up in the handwriting of Francis Bernard. Vol. 1, horoscopes of eminent persons and others, some having biographical notes by Bernard, or with additions by later hands. There are two 19th-cent. indexes. Foll. 40 and 125 have been cut out. Vol. 2, decumbitures of Bernard's patients, with 'Aphorismi de Decubitu vel Visitatione Prima' (pp. 1–4) and his daily receipts, including 'Hospital salary £8.6.8', from June 1678 to May 1679 (7 pp. at end). at end).

at end).

'R. D. Combe' is stamped and written on p. 7, vol. 2. '1959' in some collection or catalogue.

Inserted: letters from Sir N. Moore, who identified the handwriting, and from F. Wm. Cock.

Francis Bernard (or Barnard), whose faith in astrology was well known (cf. no. 4839), had been apothecary to St. Bartholomew's Hospital since 1661, and was awarded £25 in the plague year for his care of the patients in the absence of the physicians. In 1678 (the date of these vols.) he obtained his M.D. and was appointed assistant physician. His brother Charles (1650–1711) became surgeon to the Hospital in 1686. Both were learned men and collected notable libraries. See Moore, no. 6134, ii.