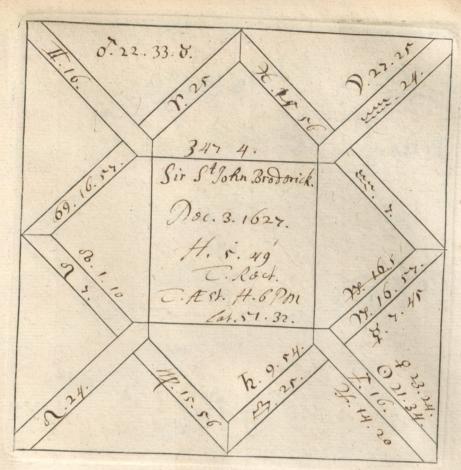

'C. Barnard [sic]. Nativities' and 'Decumbitures, 1678', two vols. thus lettered on the modern binding, but containing engraved horoscope blanks filled up in the handwriting of Francis Bernard. Vol. 1, horoscopes of eminent persons and others, some having biographical notes by Bernard, or with additions by later hands. There are two 19th-cent. indexes. Foll. 40 and 125 have been cut out. Vol. 2, decumbitures of Bernard's patients, with 'Aphorismi de Decubitu vel Visitatione Prima' (pp. 1–4) and his daily receipts, including 'Hospital salary £8.6.8', from June 1678 to May 1679 (7 pp. at end). at end).