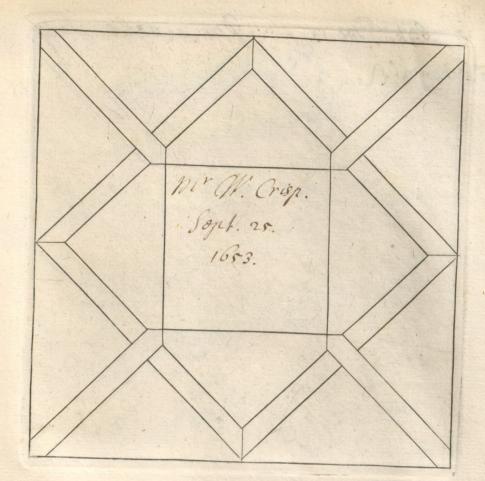

'C. Barnard [sic]. Nativities' and 'Decumbitures, 1678', two vols. thus lettered on the modern binding, but containing engraved horoscope blanks filled up in the handwriting of Francis Bernard. Vol. 1, horoscopes of eminent persons and others, some having biographical notes by Bernard, or with additions by later hands. There are two 19th-cent. indexes. Foll. 40 and 125 have been cut out. Vol. 2, decumbitures of Bernard's patients, with 'Aphorismi de Decubitu vel Visitatione Prima' (pp. 1–4) and his daily receipts, including 'Hospital salary £8.6.8', from June 1678 to May 1679 (7 pp. at end). at end).