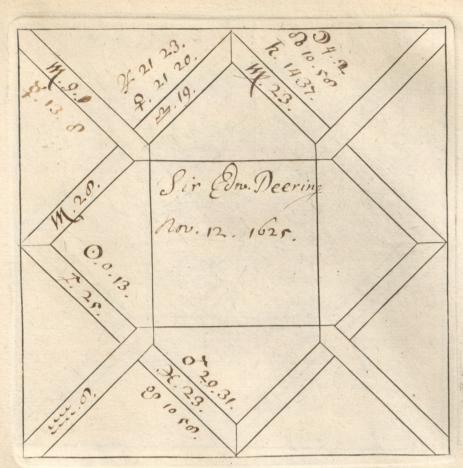

'C. Barnard [sic]. Nativities' and 'Decumbitures, 1678', two vols. thus lettered on the modern binding, but containing engraved horoscope blanks filled up in the handwriting of Francis Bernard. Vol. 1, horoscopes of eminent persons and others, some having biographical notes by Bernard, or with additions by later hands. There are two 19th-cent. indexes. Foll. 40 and 125 have been cut out. Vol. 2, decumbitures of Bernard's patients, with 'Aphorismi de Decubitu vel Visitatione Prima' (pp. 1–4) and his daily receipts, including 'Hospital salary £8.6.8', from June 1678 to May 1679 (7 pp. at end). at end).