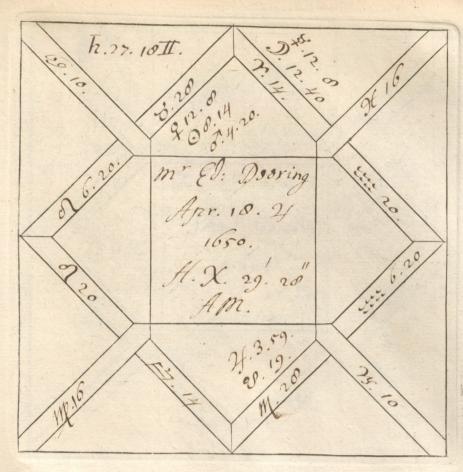

'C. Barnard [sic]. Nativities' and 'Decumbitures, 1678', two vols. thus lettered on the modern binding, but containing engraved horoscope blanks filled up in the handwriting of Francis Bernard. Vol. 1, horoscopes of eminent persons and others, some having biographical notes by Bernard, or with additions by later hands. There are two 19th-cent. indexes. Foll. 40 and 125 have been cut out. Vol. 2, decumbitures of Bernard's patients, with 'Aphorismi de Decubitu vel Visitatione Prima' (pp. 1–4) and his daily receipts, including 'Hospital salary £8.6.8', from June 1678 to May 1679 (7 pp. at end). at end).