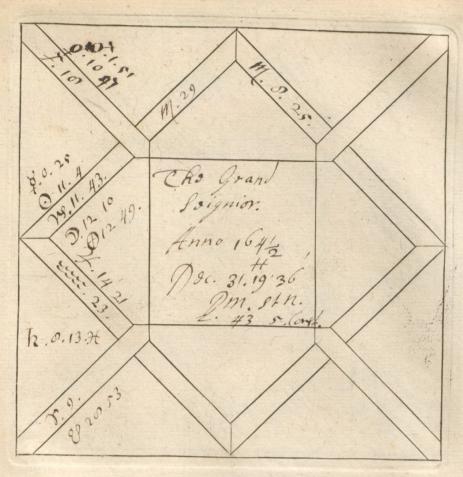

'C. Barnard [sic]. Nativities' and 'Decumbitures, 1678', two vols. thus lettered on the modern binding, but containing engraved horoscope blanks filled up in the handwriting of Francis Bernard. Vol. 1, horoscopes of eminent persons and others, some having biographical notes by Bernard, or with additions by later hands. There are two 19th-cent. indexes. Foll. 40 and 125 have been cut out. Vol. 2, decumbitures of Bernard's patients, with 'Aphorismi de Decubitu vel Visitatione Prima' (pp. 1–4) and his daily receipts, including 'Hospital salary £8.6.8', from June 1678 to May 1679 (7 pp. at end). at end).