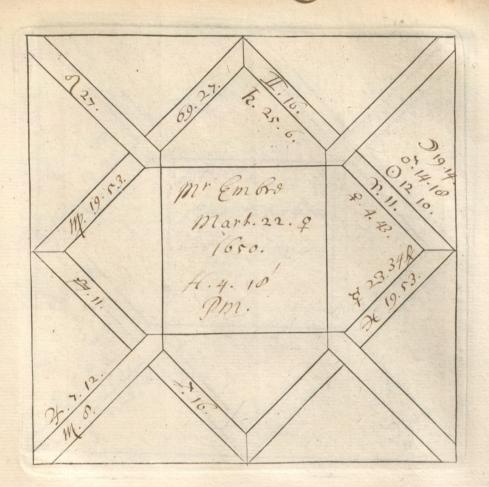

'C. Barnard [sic]. Nativities' and 'Decumbitures, 1678', two vols. thus lettered on the modern binding, but containing engraved horoscope blanks filled up in the handwriting of Francis Bernard. Vol. 1, horoscopes of eminent persons and others, some having biographical notes by Bernard, or with additions by later hands. There are two 19th-cent. indexes. Foll. 40 and 125 have been cut out. Vol. 2, decumbitures of Bernard's patients, with 'Aphorismi de Decubitu vel Visitatione Prima' (pp. 1–4) and his daily receipts, including 'Hospital salary £8.6.8', from June 1678 to May 1679 (7 pp. at end). at end).