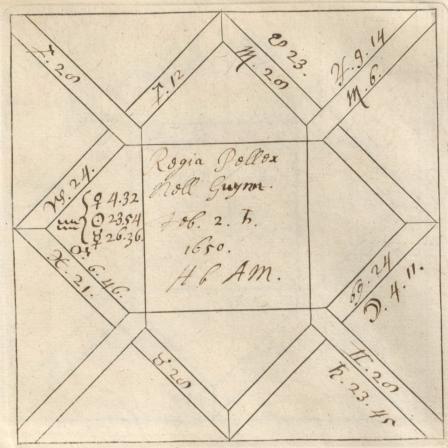

'C. Barnard [sic]. Nativities' and 'Decumbitures, 1678', two vols. thus lettered on the modern binding, but containing engraved horoscope blanks filled up in the handwriting of Francis Bernard. Vol. 1, horoscopes of eminent persons and others, some having biographical notes by Bernard, or with additions by later hands. There are two 19th-cent. indexes. Foll. 40 and 125 have been cut out. Vol. 2, decumbitures of Bernard's patients, with 'Aphorismi de Decubitu vel Visitatione Prima' (pp. 1–4) and his daily receipts, including 'Hospital salary £8.6.8', from June 1678 to May 1679 (7 pp. at end). at end).