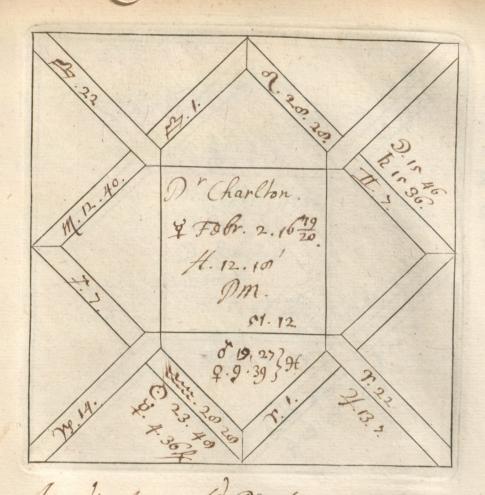

'C. Barnard [sic]. Nativities' and 'Decumbitures, 1678', two vols. thus lettered on the modern binding, but containing engraved horoscope blanks filled up in the handwriting of Francis Bernard. Vol. 1, horoscopes of eminent persons and others, some having biographical notes by Bernard, or with additions by later hands. There are two 19th-cent. indexes. Foll. 40 and 125 have been cut out. Vol. 2, decumbitures of Bernard's patients, with 'Aphorismi de Decubitu vel Visitatione Prima' (pp. 1–4) and his daily receipts, including 'Hospital salary £8.6.8', from June 1678 to May 1679 (7 pp. at end). at end).