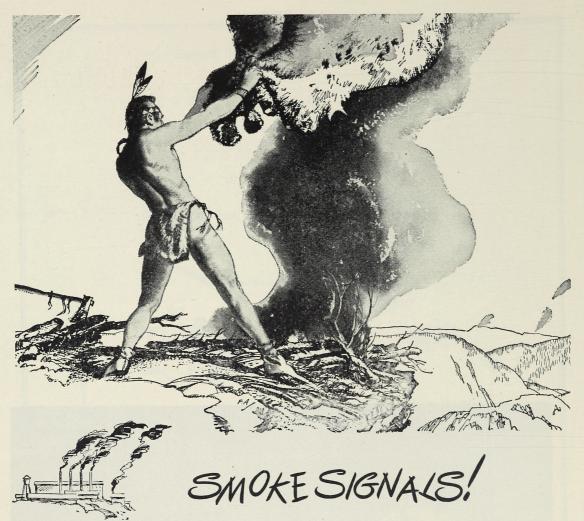

Moira Wedderspoon and Dick Hunter

Photo by Peter Hall

In early pioneer days smoke signals meant only one thing-Indian communication. As the eye sweeps over the panorama of Quebec's rich "Production Valley," it is greeted by thousands of great chimneys pouring forth the smoke of industry. Today, these smoke signals speak plainly and clearly of the rapid industrial growth of the Province of Quebec, of the progressive nature of its people. of the wealth of raw material and electrical energy which has drawn to this Province industries of every size and nature; of the many new jobs opened to the workers of Quebec and of the increased prosperity gained by the citizens of this Province.

The Shawinigan Water and Power Company, by its development of "Production Valley" and by its distribution of low-cost hydro-electric power to Industry, is one of the important factors which go into making Quebec's smoke signals among the most eloquent in the world.