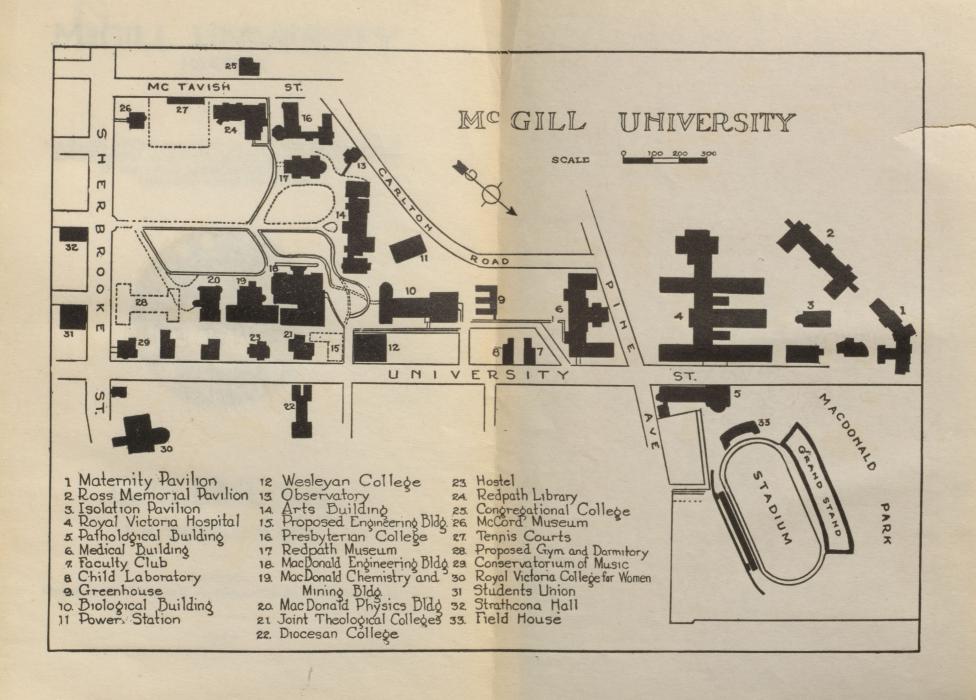

# McGill University

MONTREAL



## CALENDAR

FOR THE SESSION 1930-1931

MONTREAL 1930



3 100 785 395 4







ACC. NO. 270 | 56 DATE 1931





# McGILL UNIVERSITY

FOUNDED UNDER BEQUEST OF THE HON. JAMES McGILL; ESTABLISHED AS A UNIVERSITY BY ROYAL CHARTER IN 1821; AND REORGANIZED UNDER AN AMENDED CHARTER IN 1852



## CALENDAR

FOR THE SESSION 1930-31

MONTREAL:

Printed for the University by the Gazette Printing Company, Limited

## McGILL UNIVERSITY

LE3 MR 1930-31 270156







### INDEX

|                                                            | PAGE       |
|------------------------------------------------------------|------------|
| Academic Dress                                             | 146        |
| Academic Year                                              | 59         |
| Accountancy, Course in                                     | 242        |
| Diploma of