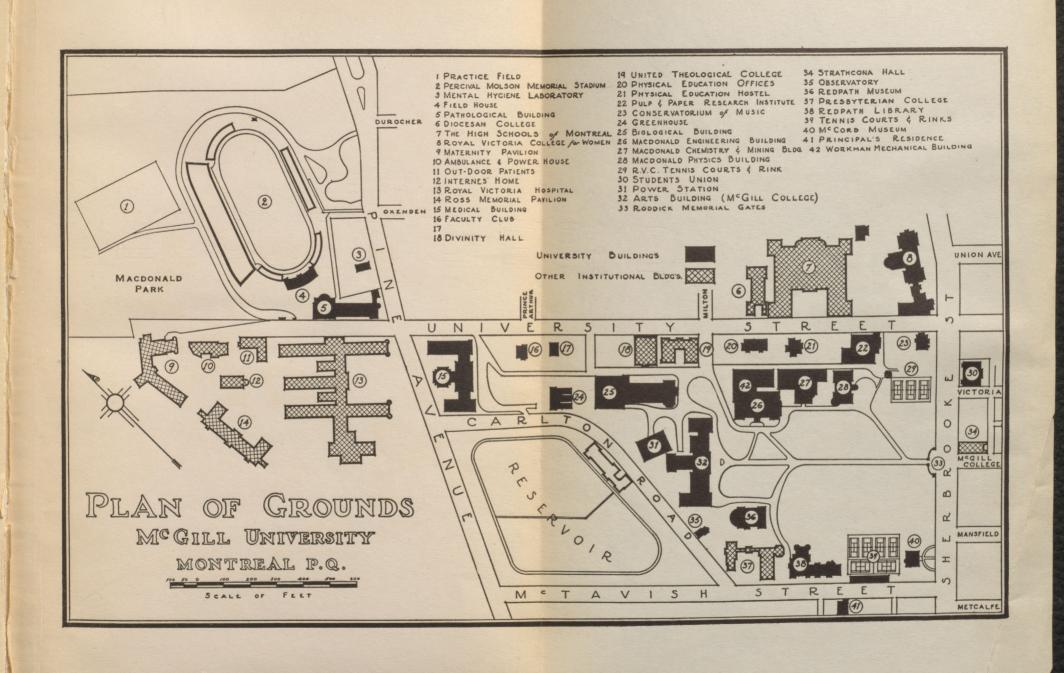

# McGILL UNIVERSITY

MONTREAL



# CALENDAR

FOR THE SESSION 1933-34

MONTREAL

1933



3 100 785 398 Z





ACC. NO. 29672 | DATE 934









# McGILL UNIVERSITY

# MONTREAL

FOUNDED UNDER BEQUEST OF THE HON. JAMES McGILL; ESTABLISHED AS A UNIVERSITY BY ROYAL CHARTER IN 1821; AND REORGANIZED UNDER AN AMENDED CHARTER IN 1852



# CALENDAR

FOR THE SESSION 1933-34

MONTREAL

1933

Printed in Canada for the University by Southam Press Montreal Limited

McGILL UNIVERSITY

LE3 MZ 1933-34 296721

CALENDAR

HOR THE SESSION

|                                                            | -                                       |
|------------------------------------------------------------|-----------------------------------------|
| Academia Desar                                             | PAGE                                    |
| Academic Dress                                             | 497