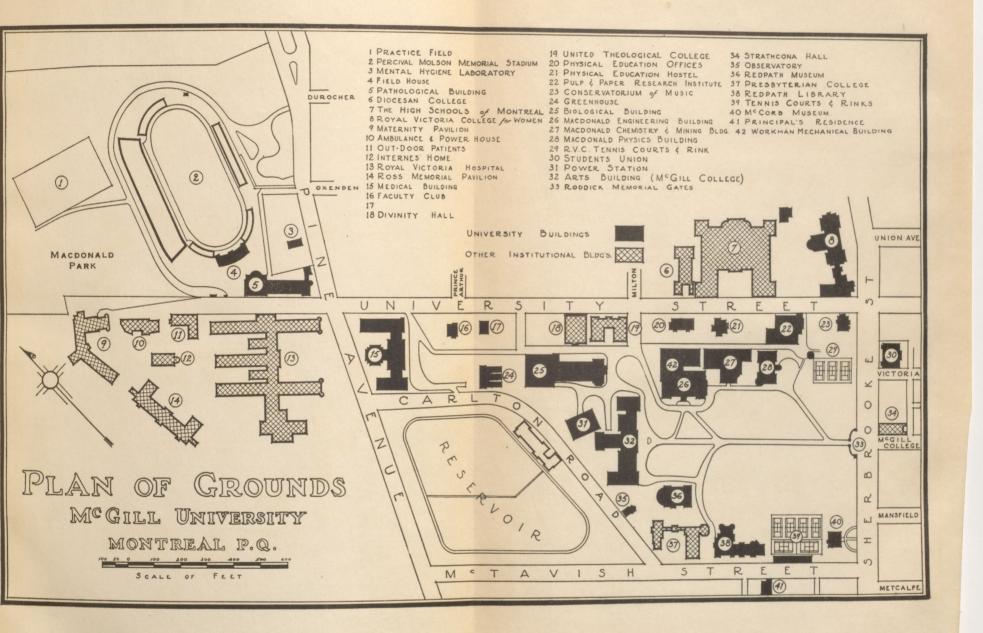

# McGILL UNIVERSITY

# MONTREAL



# CALENDAR

FOR THE SESSION 1934-35

MONTREAL

















# McGILL UNIVERSITY

# MONTREAL

FOUNDED UNDER BEQUEST OF THE HON. JAMES McGILL; ESTABLISHED AS A UNIVERSITY BY ROYAL CHARTER IN 1821; AND REORGANIZED UNDER AN AMENDED CHARTER IN 1852



# CALENDAR

FOR THE SESSION 1934-35

# MONTREAL

1934

Printed in Canada for the University by Southam Press Montreal Limited



\*

| and the second se | PAGE      |
|-------------------------------------------------------------------------------------------------------------------------------------------------------------------------------------------------------------------------------------------------------------------------------------------------------------------------------------------------------------------------------------------------------------------------------------------------