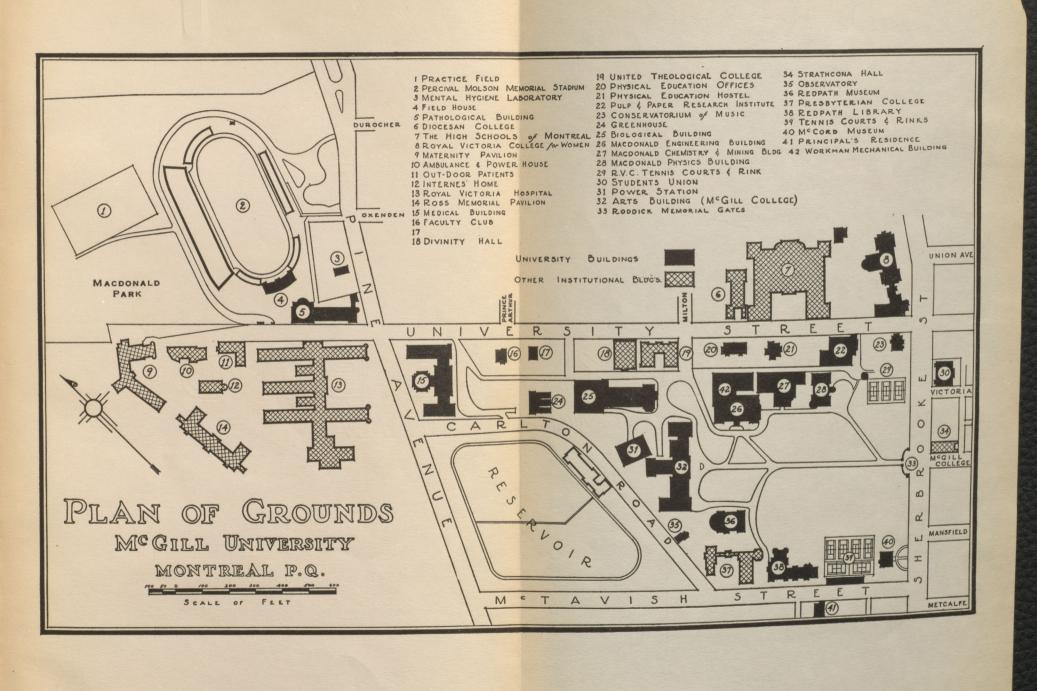

# McGILL UNIVERSITY

MONTREAL



# CALENDAR

FOR THE SESSION 1935-36

MONTREAL 1935 PRESENTED TO THE LIBRARY BY

McGill University.





303373 1935









# McGILL UNIVERSITY

## MONTREAL

FOUNDED UNDER BEQUEST OF THE HON. JAMES McGILL; ESTABLISHED AS A UNIVERSITY BY ROYAL CHARTER IN 1821; AND REORGANIZED UNDER AN AMENDED CHARTER IN 1852



# CALENDAR

FOR THE SESSION 1935-36

MONTREAL

1935

Printed in Canada for the University by Southam Press Montreal Limited

McGILL UNIVERSITY

LE3 MZ 1935-36 303373

CALENDAR

MONTREAL

|                                                                              | -        |
|------------------------------------------------------------------------------|----------|
|                                                                              | PAGE     |
| Academic Dress                                                               | 480      |
| Academic Year