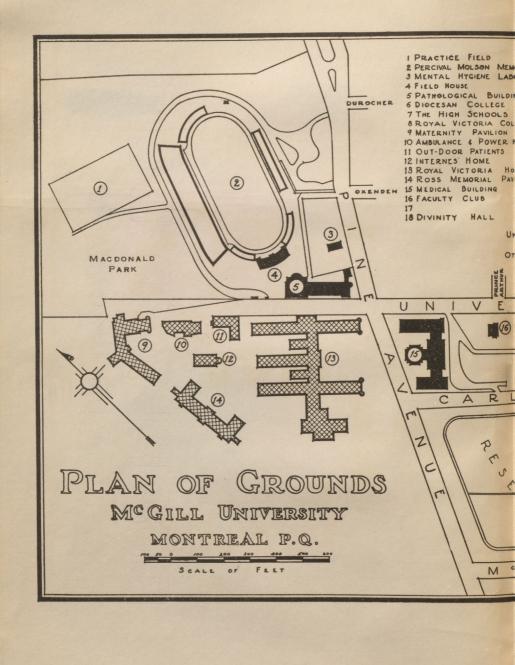

# McGILL UNIVERSITY

MONTREAL



## CALENDAR

FOR THE SESSION 1936-1937 MONTREAL

1936







ACC. NO. 310260 DATE 1936













## McGILL UNIVERSITY

## MONTREAL

FOUNDED UNDER BEQUEST OF THE HON. JAMES McGILL; ESTABLISHED AS A UNIVERSITY BY ROYAL CHARTER IN 1821; AND REORGANIZED UNDER AN AMENDED CHARTER IN 1852



# CALENDAR

FOR THE SESSION 1936-1937 MONTREAL

1936

Printed in Canada for the University by Woodward Press, Inc., Montreal

LE3 MR 1936-37 310260

|                                                                              | J      | PAGE |
|------------------------------------------------------------------------------|--------|------|
| Academic Dress                                                               |        | 480  |
| Academic Year                                                                |        | 67   |
| Accountancy, Courses in