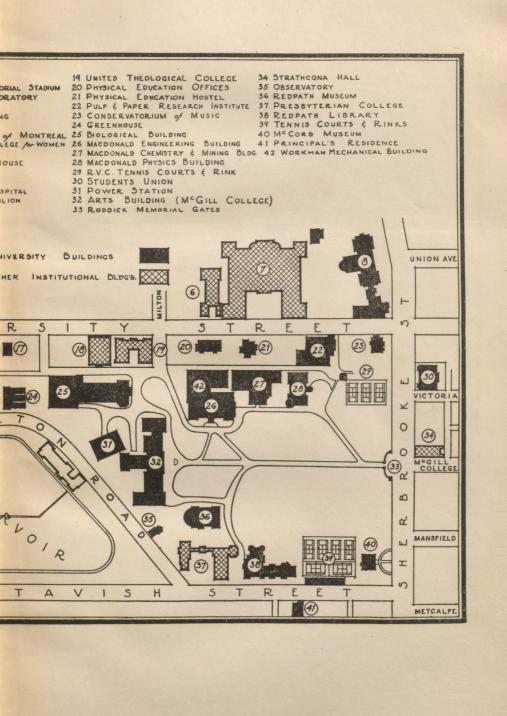

# McGILL UNIVERSITY

MONTREAL



## CALENDAR

FOR THE SESSION 1936-1937 MONTREAL

1936







ACC. NO. 310260 DATE 1936













## McGILL UNIVERSITY

## MONTREAL

FOUNDED UNDER BEQUEST OF THE HON. JAMES McGILL; ESTABLISHED AS A UNIVERSITY BY ROYAL CHARTER IN 1821; AND REORGANIZED UNDER AN AMENDED CHARTER IN 1852



# CALENDAR

FOR THE SESSION 1936-1937 MONTREAL

1936

Printed in Canada for the University by Woodward Press, Inc., Montreal

LE3 MR 1936-37 310260

|                                                                              | J      | PAGE |
|------------------------------------------------------------------------------|--------|------|
| Academic Dress                                                               |        | 480  |
| Academic Year                                                                |        | 67   |
| Accountancy, Courses in