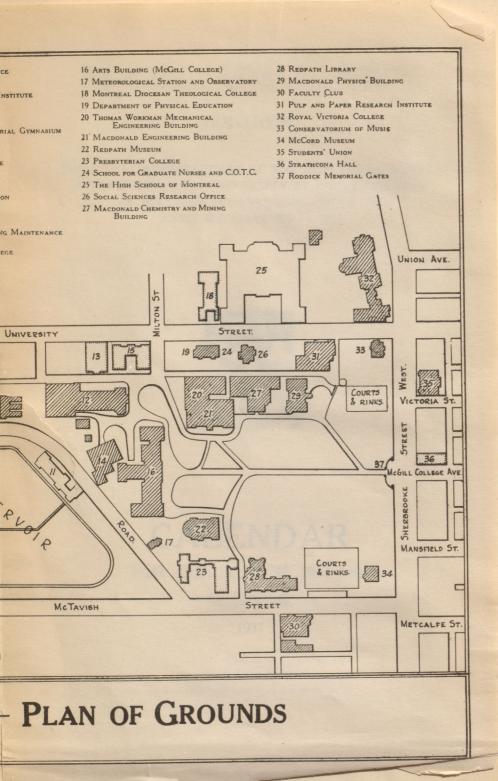

# McGILL UNIVERSITY

MONTREAL



# **CALENDAR**

FOR THE SESSION 1937-1938

MONTREAL

1937











# McGILL UNIVERSITY

# MONTREAL

FOUNDED UNDER BEQUEST OF THE HON. JAMES McGILL; ESTABLISHED AS A UNIVERSITY BY ROYAL CHARTER IN 1821; AND REORGANIZED UNDER AN AMENDED CHARTER IN 1852



# CALENDAR

FOR THE SESSION 1937-1938 MONTREAL

1937

Printed in Canada for the University by Woodward Press, Inc., Montreal

# McGILL UNIVERSITY

MONTREAL

M2 388 M ARIVAN DEBONAMA PROPERTY NO. 1917 M 1917 M



# CALENDAR

FOR THE SESSION 1937 1938

MONTREAL

TERI

isomobi, and med branken by the mean and above to about

|                                                            | P.   | AGE  |
|------------------------------------------------------------|------|------|
| Academic Dress                                             |      | 494  |
| Academic Year