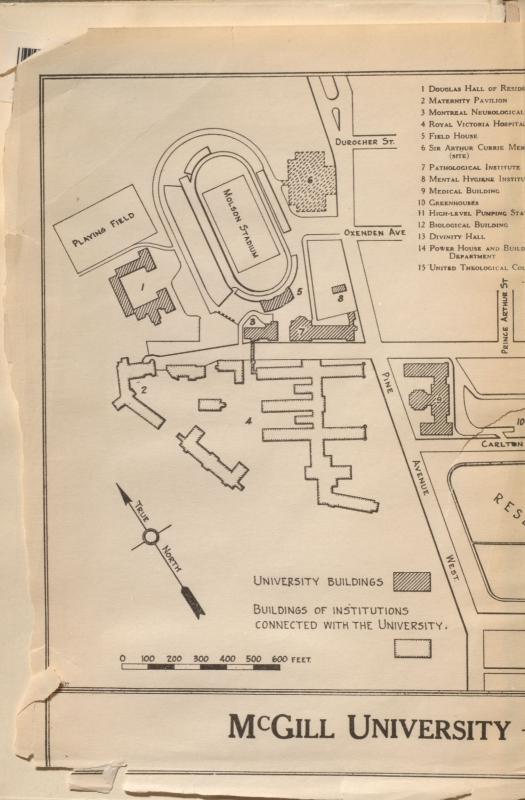

# McGILL UNIVERSITY

MONTREAL



# **CALENDAR**

FOR THE SESSION 1937-1938

MONTREAL

1937











# McGILL UNIVERSITY

# MONTREAL

FOUNDED UNDER BEQUEST OF THE HON. JAMES McGILL; ESTABLISHED AS A UNIVERSITY BY ROYAL CHARTER IN 1821; AND REORGANIZED UNDER AN AMENDED CHARTER IN 1852



# CALENDAR

FOR THE SESSION 1937-1938 MONTREAL

1937

Printed in Canada for the University by Woodward Press, Inc., Montreal

# McGILL UNIVERSITY

MONTREAL

M2 388 M ARIVAN DEBONAMA PROPERTY NO. 1917 M 1917 M



# CALENDAR

FOR THE SESSION 1937 1938

MONTREAL

TERI

isomobi, and med branken by the mean and above to about

|                                                            | P.   | AGE  |
|------------------------------------------------------------|------|------|
| Academic Dress                                             |      | 494  |
| Academic Year