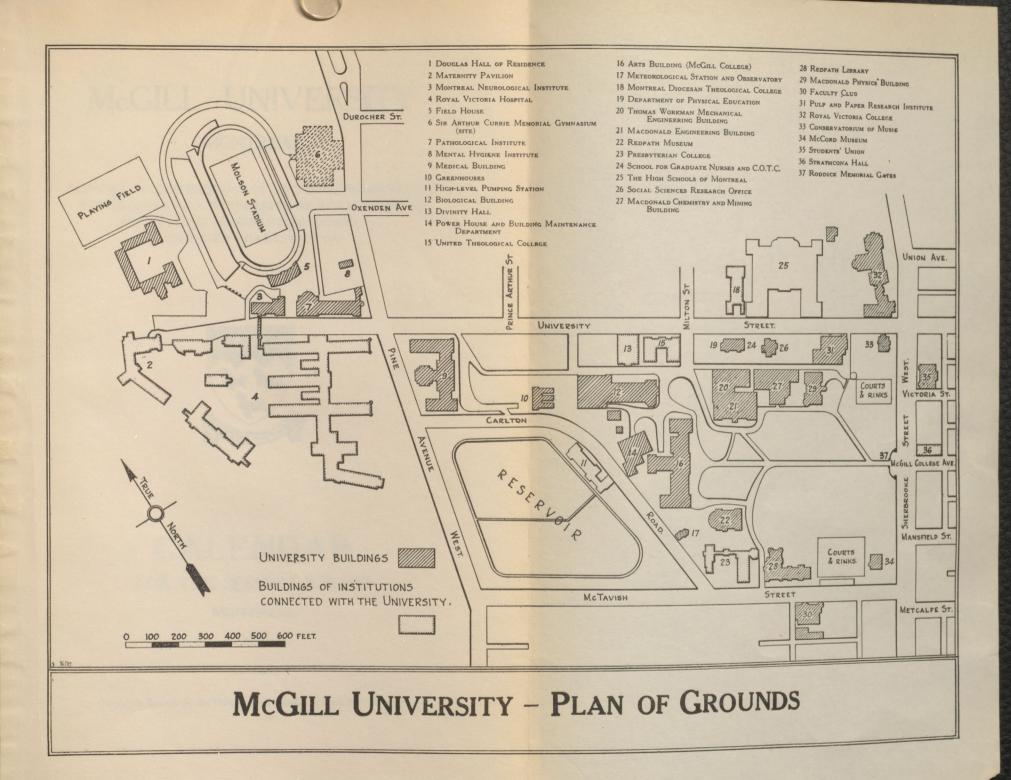

## McGILL UNIVERSITY

MONTREAL



## CALENDAR

FOR THE SESSION 1938-1939

MONTREAL

1938



3 100 436 243 \$





324353 1938









# McGILL UNIVERSITY

## MONTREAL.

FOUNDED UNDER BEQUEST OF THE HON. JAMES McGILL; ESTABLISHED AS A UNIVERSITY BY ROYAL CHARTER IN 1821; AND REORGANIZED UNDER AN AMENDED CHARTER IN 1852



## CALENDAR

FOR THE SESSION 1938-1939 MONTREAL

1938

Printed in Canada for the University by Woodward Press, Inc., Montreal

## MoGILL UNIVERSITY

LE3

M 28478 AND JANOS VENTRANDES AND COMPANY AND COMP



FOR THE SESSION 1938-1939

favored to the Canada for the Control of Photograph Peace Inc. Manual and Indian

Alisa (Ne. 1, H. B.) Scholarship.
Alia: (Marquest Ison) (Recontainer
Alizare Placease Models

|                                                                                   | PAGE |
|-----------------------------------------------------------------------------------|------|
| Academic