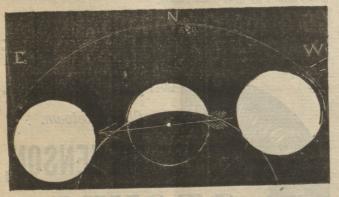

II. A partial Eclipse of the Moon, January 16th-17th, Greenwich Mean Time of Opposition, January 16th, 17h. 22m. 49.1 sec., visible at Charlottetown.

First contact of Penumbra Jan. 16th, 10h. 27.3m., p. m.

First contact of Earth's Shadow 11h. 46.4m., p. m.

Middle of Eclipse Jan. 17, 1h. 17.2m., a. m.

Last contact of Shadow 2h. 48m., a. m.

Last contact of Penumbra 4h. 7.1m., a. m.,

Local Mean Time.

(The arrow marks the course of the Moon's centre across the Earth's Shadow; the outer circle shows the limit of the Penumbra.)