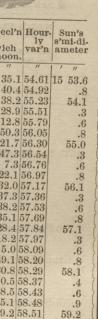

### EXPLANATION OF THE ARTICLES 🐉 CALENDAR

AND

Astronomical Notes for the Year 1889.

The left hand page of each month contains all the necessary data for Solar observations for Time and Latitude, these are:—The Equation of Time (Sun slow or fast of clock), being the difference between Apparent and Mean Time, which is given for the instant of Apparent Noon, and the Sun's Declination at Mean Noon, both Greenwich time; also the Sun's apparent semi-diameter to the nearest tenth of a second of arc for every day throughout the year.

The Sun's Declination at Greenwich Apparent Noon, if required, can be obtained from the above data by multiplying the hourly variation of Declination by the Equation of Time for the same day, reduced to the decimal of an hour, and applying the result in accordance with the conditions here given.

You will be best suited at MARK WRIGHT & CO.'S

Fine Dress Suits, warranted, at B.

S. DAVIES & CO.'S

W. WELLNER'S

\*

at

Gold-plated Bar Pins, very nice and cheap,

From the Sun's Apparent Semi-diameter (given in the last column of the same page) may be found the Sun's Horizontal Parallax—which equals the earth's semi-diameter as it would appear at the distance of the Sun's centre—by dividing it by the constant quantity 107.44, which is the ratio that the Sun's actual diameter bears to that of the earth. Thus, for July 1st, when the Sun is in apogee, its semi-diameter is 15' 45.9'' = 945.9, giving  $\frac{94.5.9}{107.44} = 8.''804$  for the Sun's Horizontal Parallax. So, also, on December 31st, when the Sun is in perigee, and the semi-diameter is 16' 18.2'' we get  $\frac{97.8.2}{107.44} = 9.''108$  for Horizontal Parallax at that date.