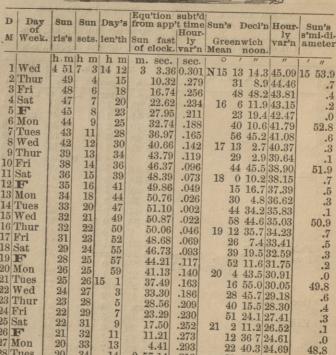

### EXPLANATION OF THE ARTICLES 🐉 CALENDAR

AND

Astronomical Notes for the Year 1889.

The left hand page of each month contains all the necessary data for Solar observations for Time and Latitude, these are:—The Equation of Time (Sun slow or fast of clock), being the difference between Apparent and Mean Time, which is given for the instant of Apparent Noon, and the Sun's Declination at Mean Noon, both Greenwich time; also the Sun's apparent semi-diameter to the nearest tenth of a second of arc for every day throughout the year.

The Sun's Declination at Greenwich Apparent Noon, if required, can be obtained from the above data by multiplying the hourly variation of Declination by the Equation of Time for the same day, reduced to the decimal of an hour, and applying the result in accordance with the conditions here given.

Example of process.—Required the Sun's Declination at Apparent Noon, Greenwich time, February 14th, 1889.

Equation of Time, Feb. 29th, 1889, = 14 | 23.74" | Sun slow of clock | 60 | 14.396 | .2399 | 51.26 | .2399 | .2399 | .2399 | .2399 | .2399 | .2399 | .2399 | .2399 | .2399 | .2399 | .2399 | .2399 | .2399 | .2399 | .2399 | .2399 | .2399 | .2399 | .2399 | .2399 | .2399 | .2399 | .2399 | .2399 | .2399 | .2399 | .2399 | .2399 | .2399 | .2399 | .2399 | .2399 | .2399 | .2399 | .2399 | .2399 | .2399 | .2399 | .2399 | .2399 | .2399 | .2399 | .2399 | .2399 | .2399 | .2399 | .2399 | .2399 | .2399 | .2399 | .2399 | .2399 | .2399 | .2399 | .2399 | .2399 | .2399 | .2399 | .2399 | .2399 | .2399 | .2399 | .2399 | .2399 | .2399 | .2399 | .2399 | .2399 | .2399 | .2399 | .2399 | .2399 | .2399 | .2399 | .2399 | .2399 | .2399 | .2399 | .2399 | .2399 | .2399 | .2399 | .2399 | .2399 | .2399 | .2399 | .2399 | .2399 | .2399 | .2399 | .2399 | .2399 | .2399 | .2399 | .2399 | .2399 | .2399 | .2399 | .2399 | .2399 | .2399 | .2399 | .2399 | .2399 | .2399 | .2399 | .2399 | .2399 | .2399 | .2399 | .2399 | .2399 | .2399 | .2399 | .2399 | .2399 | .2399 | .2399 | .2399 | .2399 | .2399 | .2399 | .2399 | .2399 | .2399 | .2399 | .2399 | .2399 | .2399 | .2399 | .2399 | .2399 | .2399 | .2399 | .2399 | .2399 | .2399 | .2399 | .2399 | .2399 | .2399 | .2399 | .2399 | .2399 | .2399 | .2399 | .2399 | .2399 | .2399 | .2399 | .2399 | .2399 | .2399 | .2399 | .2399 | .2399 | .2399 | .2399 | .2399 | .2399 | .2399 | .2399 | .2399 | .2399 | .2399 | .2399 | .2399 | .2399 | .2399 | .2399 | .2399 | .2399 | .2399 | .2399 | .2399 | .2399 | .2399 | .2399 | .2399 | .2399 | .2399 | .2399 | .2399 | .2399 | .2399 | .2399 | .2399 | .2399 | .2399 | .2399 | .2399 | .2399 | .2399 | .2399 | .2399 | .2399 | .2399 | .2399 | .2399 | .2399 | .2399 | .2399 | .2399 | .2399 | .2399 | .2399 | .2399 | .2399 | .2399 | .2399 | .2399 | .2399 | .2399 | .2399 | .2399 | .2399 | .2399 | .2399 | .2399 | .2399 | .2399 | .2399 | .2399 | .2399 | .2399 | .2399 | .2399 | .2399 | .2399 | .2399 | .2399 | .2399 | .2399 | .2399 | .2399 | .2399 | .2399 | .2399 | .2399 | .2399 | .2399 | .2399 | .2399 | .

Declination decreasing. Sun slow. Subtract 12,297274 Sun's Declination, Greenwich Mean Noon 12 50 37-7

Apparent Noon = 12° 50' 25.4"

Finest Furniture in the City at MARK WRIGHT & CO.'S

Charlottetown

Watchmaker and Jeweler,

You will be best suited at MARK WRIGHT & CO.'S

Fine Dress Suits, warranted, at B.

S. DAVIES & CO.'S

W. WELLNER'S

\*

at

Gold-plated Bar Pins, very nice and cheap,

From the Sun's Apparent Semi-diameter (given in the last column of the same page) may be found the Sun's Horizontal Parallax—which equals the earth's semi-diameter as it would appear at the distance of the Sun's centre—by dividing it by the constant quantity 107.44, which is the ratio that the Sun's actual diameter bears to that of the earth. Thus, for July 1st, when the Sun is in apogee, its semi-diameter is 15' 45.9'' = 945.9, giving  $\frac{94.5.9}{107.44} = 8.''804$  for the Sun's Horizontal Parallax. So, also, on December 31st, when the Sun is in perigee, and the semi-diameter is 16' 18.2'' we get  $\frac{97.8.2}{107.44} = 9.''108$  for Horizontal Parallax at that date.

Parallax in altitude is found by multiplying the Horizontal Parallax, as above found, by the natural cosine of the Sun's apparent altitude at the time of observation. For example, the Horizontal Parallax being 8."804 and the observed altitude 50°, we find 8."804 × .643 (nat. cos. alt.) = 5."659 Parallax in altitude.