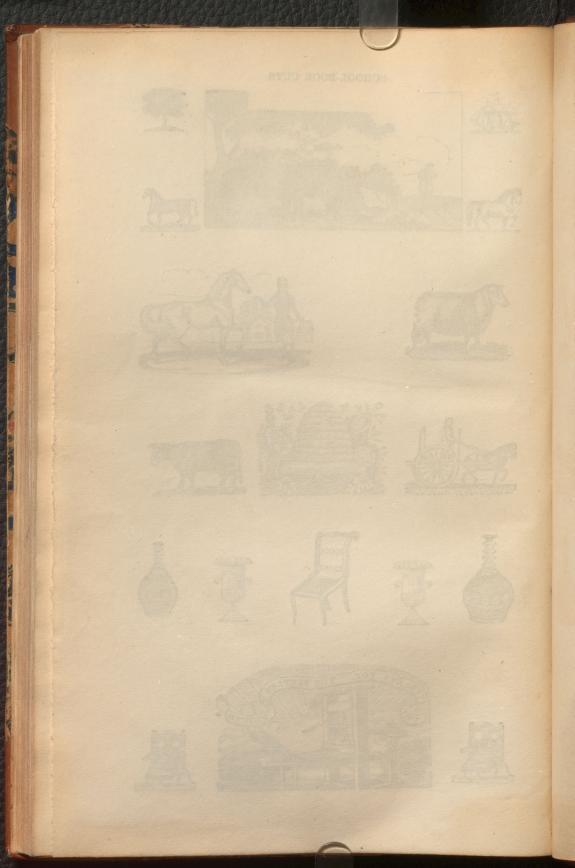

6 - 南月月月1860 - 南月月1866 - 南月月1860 - 南月月1860 - 南月月1860 - 南月月1860 - 南月月1860 - 南月月1860 - 南月月1860** \*\*\*\*\*\*\*\*\*\*\*\*\*\*\*\*\*\*\* BREVIER.





The affer of a special of a spe

ENGLISH.



TWO-LINE BREVIER.



TWO-LINE BOURGEOIS.

TRICHER

BERTHER BETTHER BETTHE

SEET MANUAL BEST HOME

atomounted will own



TWO-LINE ENGLISH.



TWO-DINK PROAL

TWO-LINE ENGLISH.

FIVE-LINE PICA.



FOUR-LINE PICA.























































## ROYAL ARMS.



















## NATIONAL CUTS.



































































ALMANAC CUTS.















## ALMANAC CUTS.















#### ALMANAC SIGNS.





































## ORNAMENTS.



































































































R016285