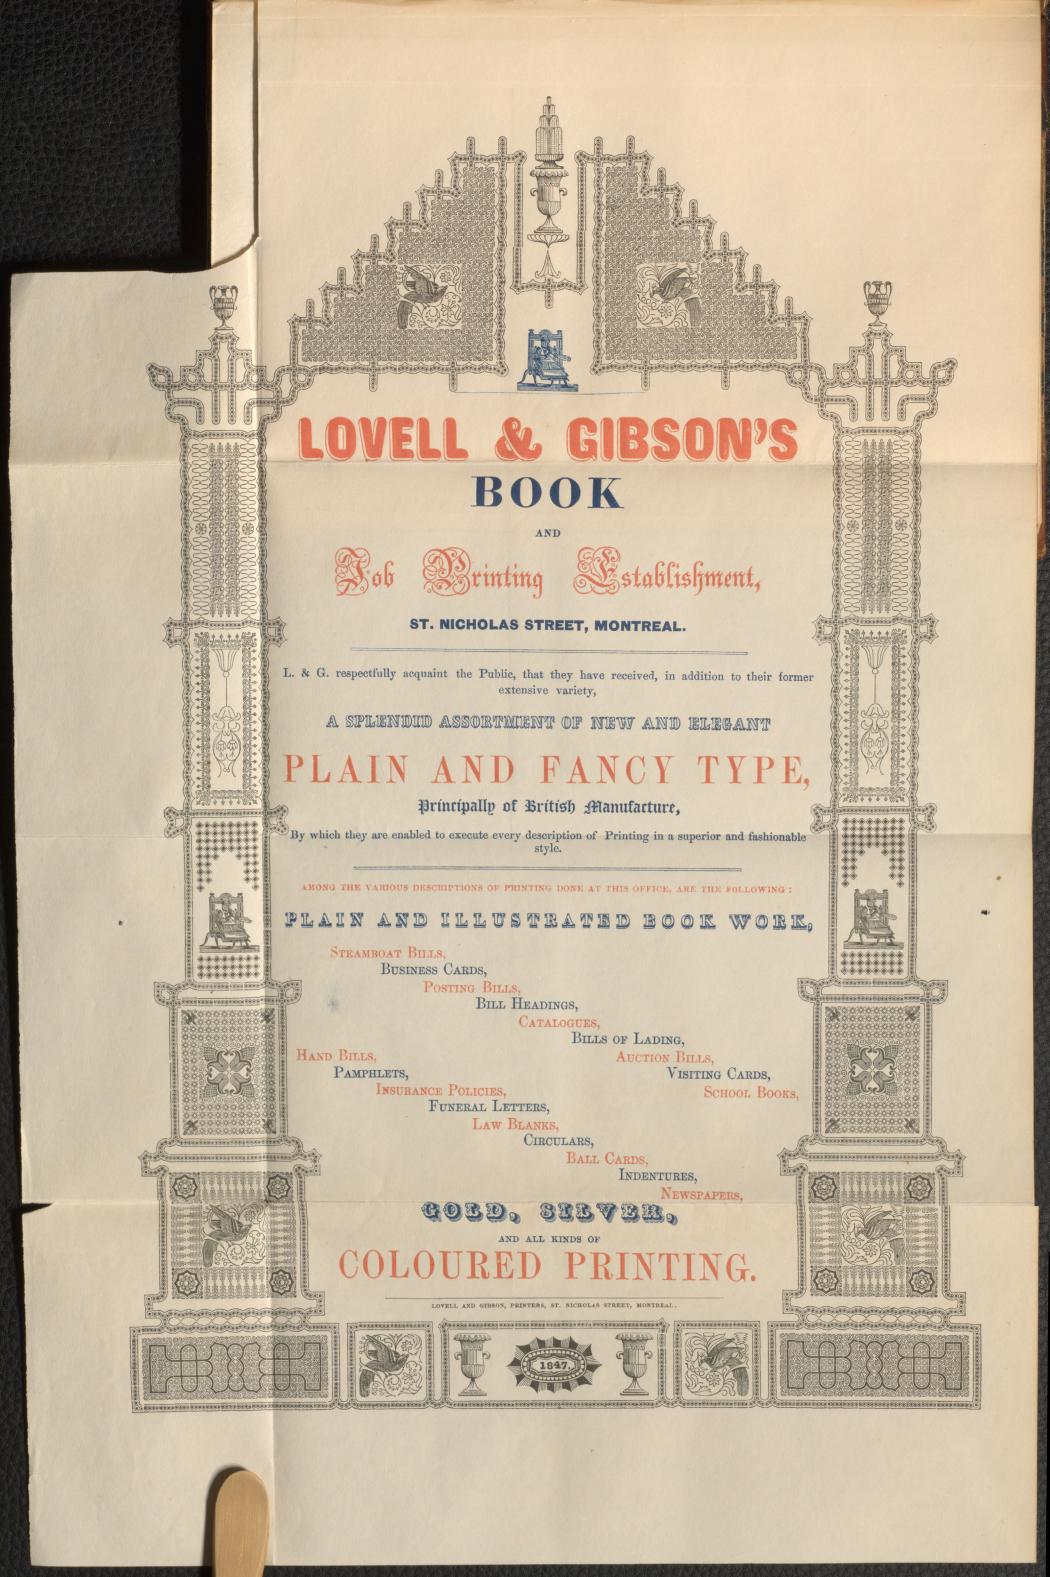

# PRINTING TYPES

AND

# ORNAMENTS,

IN USE AT THE

PRINTING OFFICE OF LOVELL & GIBSON,

ST. NICHOLAS STREET, MONTREAL.

MONTREAL:

PRINTED BY LOVELL AND GIBSON, ST. NICHOLAS STREET. 1846.

SPECIMEN

# PRINTING TYPES

ORNAMENTS.

HT TA BELL ET

PRINTING OFFICE OF LOVELL & GIBSON

MONTREALS

PRINTED BY LOVILL AND CHRON. SE KICHOLAS SPICED

1846

Few men, my friends, suspect, perhaps no man comprehends the extent of the support given by religion to every virtue. No man, perhaps, is aware how much